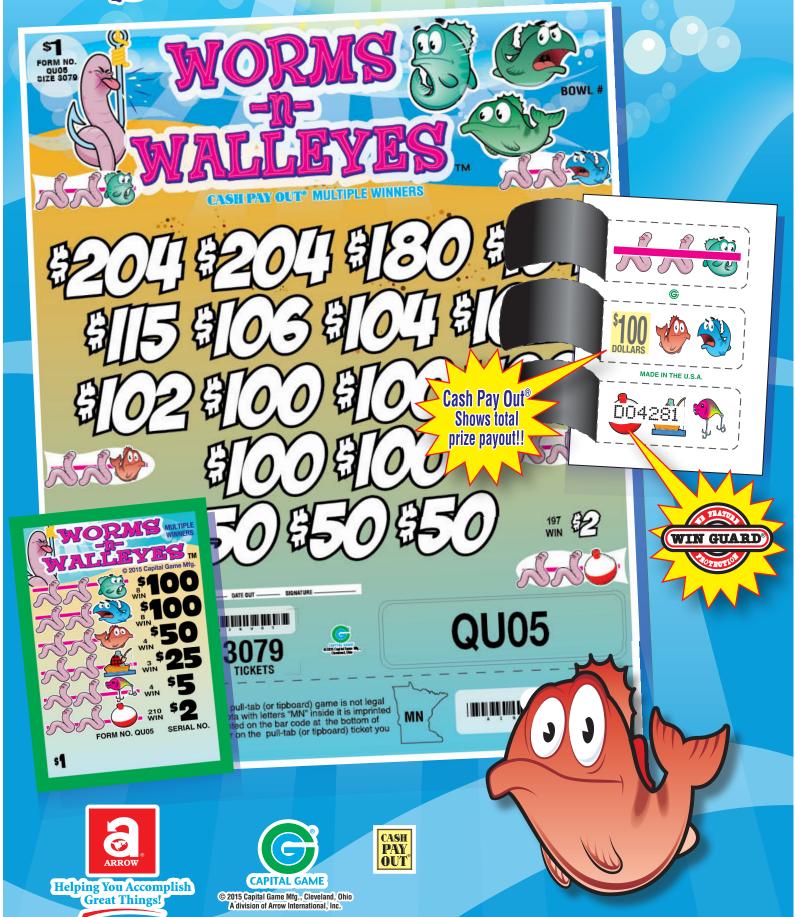

#### 8 4 2 10 ,079 cards @ @\$100.00...\$800.00 @\$100.00...\$800.00 @\$50.00...\$200.00 @\$25.00....\$75.00 @\$5.00....\$20.00 @\$2.00...\$420.00 PAYS OUT .....\$3,079.00 **MULTIPLE WINNERS** @\$204.00...\$408.00 @\$180.00...\$154.00 @\$154.00...\$115.00 @\$115.00...\$116.00 @\$106.00...\$104.00 @\$104.00...\$104.00 @\$102.00...\$204.00 @\$100.00...\$500.00 @\$50.00...\$500.00 @\$50.00...\$400.00 @\$50.00...\$400.00

Win Ratio: 1 in 13.0 **75.19% payback** 4 sets per case