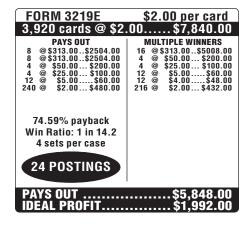

| 230 9 \$1,000\$200.00                                                                                                                                         |
| 18 POSTINGS                                                                                                                         |                                                                                                                                                               |
| PAYS OUT\$2,360.00 IDEAL PROFIT\$800.00                                                                                             |                                                                                                                                                               |







| FORM 3220E                                   | \$2.00 per card                                                                                                                                                                                                                                                                                                                                               |
|----------------------------------------------|-------------------------------------------------------------------------------------------------------------------------------------------------------------------------------------------------------------------------------------------------------------------------------------------------------------------------------------------------------------