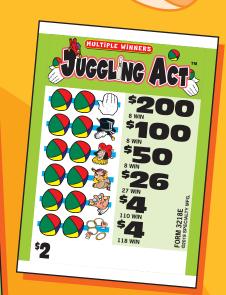

| FORM 3220E                                   | \$2.00 per card                                                                                                                                                                                                                                                                                                                                               |
|----------------------------------------------|---------------------------------------------------------------------------------------------------------------------------------------------------------------------------------------------------------------------------------------------------------------------------------------------------------------------------------------------------------------|
| 3,360 cards @ \$2.                           | .00\$6,720.00                                                                                                                                                                                                                                                                                                                                                 |
| PAYS OUT  4                                  | MULTIPLE WINNERS  4 @\$500.00\$2000.00  1 @\$450.00\$450.00  1 @\$450.00\$450.00  1 @\$350.00\$350.00  1 @\$350.00\$350.00  1 @\$250.00\$250.00  1 @\$250.00\$250.00  1 @\$250.00\$250.00  1 @\$150.00\$150.00  4 @\$550.00\$150.00  2 @\$16.00\$200.00  2 @\$16.00\$220.00  2 @\$16.00\$24.00  1 @\$\$12.00\$24.00  2 @\$\$12.00\$24.00  2 @\$\$4.00\$864.00 |
| PAYS OUT\$5,416.00<br>IDEAL PROFIT\$1,304.00 |                                                                                                                                                                                                                                                                                                                                                               |