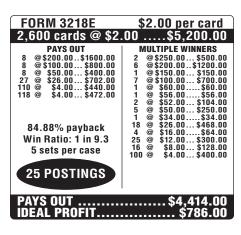

| 230 9 \$1,000\$200.00                                                                                                                                         |
| 18 POSTINGS                                                                                                                         |                                                                                                                                                               |
| PAYS OUT\$2,360.00 IDEAL PROFIT\$800.00                                                                                             |                                                                                                                                                               |







| FORM 3220E                                   | \$2.00 per card                                                                                                                                                                                                                                                                                                                                               |
|----------------------------------------------|-----------------------------------------------------------------------------------------------------------------------------------------------------------------------------------------------------------------------------------------------------------------------------------------------------------------------------------------------------------