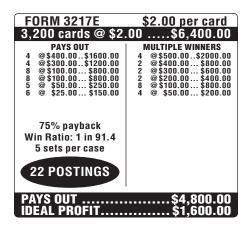

| 230 9 \$1,000\$200.00                                                                                                                                         |
| 18 POSTINGS                                                                                                                         |                                                                                                                                                               |
| PAYS OUT\$2,360.00 IDEAL PROFIT\$800.00                                                                                             |                                                                                                                                                               |







| FORM 3220E                                   | \$2.00 per card                                                                                                                                                                                                                                                                                                                                               |
|----------------------------------------------|---------------------------------------------------------------------------------------------------------------------------------------------------------------------------------------------------------------------------------------------------------------------------------------------------------------------------------------------------------