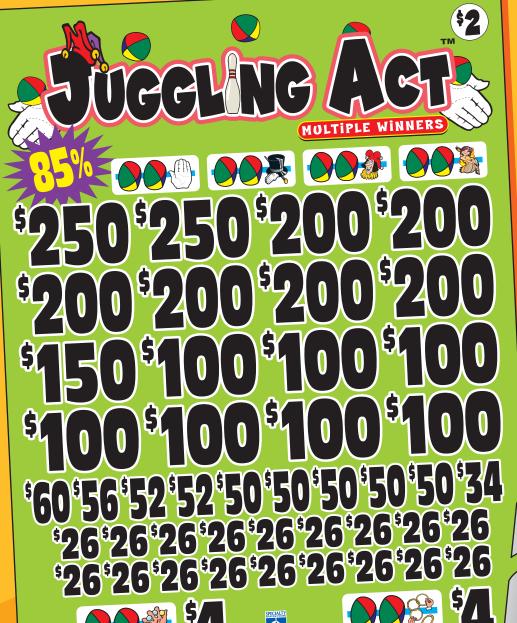

| FORM 3220E                                   | \$2.00 per card                                                                                                                                                                                                                                                                                                                                               |
|----------------------------------------------|---------------------------------------------------------------------------------------------------------------------------------------------------------------------------------------------------------------------------------------------------------------------------------------------------------------------------------------------------------------|
| 3,360 cards @ \$2.                           | .00\$6,720.00                                                                                                                                                                                                                                                                                                                                                 |
| PAYS OUT  4                                  | MULTIPLE WINNERS  4 @\$500.00\$2000.00  1 @\$450.00\$450.00  1 @\$450.00\$450.00  1 @\$350.00\$350.00  1 @\$350.00\$350.00  1 @\$250.00\$250.00  1 @\$250.00\$250.00  1 @\$250.00\$250.00  1 @\$150.00\$150.00  4 @\$550.00\$150.00  2 @\$16.00\$200.00  2 @\$16.00\$220.00  2 @\$16.00\$24.00  1 @\$\$12.00\$24.00  2 @\$\$12.00\$24.00  2 @\$\$4.00\$864.00 |
| PAYS OUT\$5,416.00<br>IDEAL PROFIT\$1,304.00 |                                                                                                                                                                                                                                                                                                                                                               |