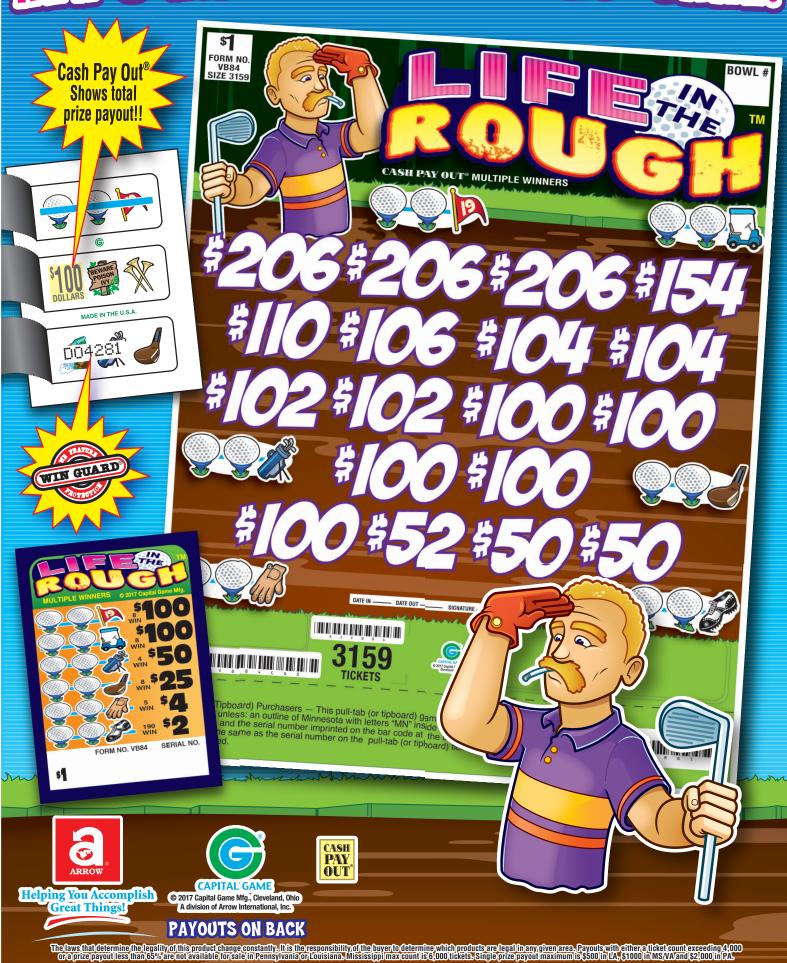

## **LIFE IN THE ROUGH™**

| LIFE IN THE ROUGH'M                                                                                                                             |                                                                                                                                                                                          |                                                                                                                                                |                                                                                                                                                                                                                      |
|-------------------------------------------------------------------------------------------------------------------------------------------------|------------------------------------------------------------------------------------------------------------------------------------------------------------------------------------------|------------------------------------------------------------------------------------------------------------------------------------------------|----------------------------------------------------------------------------------------------------------------------------------------------------------------------------------------------------------------------|
| FORM VB80                                                                                                                                       | \$1.00 per card                                                                                                                                                                          | FORM VB81                                                                                                                                      | \$1.00 per card                                                                                                                                                                                                      |
| <b>3,079 cards @ \$1.</b>                                                                                                                       | 00 \$3,079.00                                                                                                                                                                            | <b>3,159 cards @ \$1.</b> 0                                                                                                                    | <b>3,159.00 3,159.00</b>                                                                                                                                                                                             |
| PAYS OUT  8 @ \$100.00 \$800.00  8 @ \$100.00 \$800.00  4 @ \$50.00 \$200.00  3 @ \$25.00 \$75.00  4 @ \$5.00 \$20.00  210 @ \$2.00 \$420.00    | MULTIPLE WINNERS  2 @\$204.00\$408.00  1 @\$180.00\$180.00  1 @\$154.00\$154.00  1 @\$115.00\$115.00  1 @\$106.00\$106.00  1 @\$104.00\$104.00  2 @\$102.00\$204.00  5 @\$100.00\$500.00 | PAYS OUT  8 @ \$100.00 \$800.00  8 @ \$100.00 \$800.00  4 @ \$50.00 \$200.00  4 @ \$50.00 \$200.00  10 @ \$5.00 \$50.00  320 @ \$1.00 \$320.00 | MULTIPLE WINNERS  1 @\$255.00 \$255.00  1 @\$205.00 \$205.00  1 @\$202.00 \$155.00  1 @\$155.00 \$155.00  6 @\$105.00 \$630.00  3 @\$104.00 \$312.00  1 @\$55.00 \$55.00                                             |
| 75.19% payback<br>Win Ratio: 1 in 13.0<br>4 sets per case                                                                                       | 3 @ \$50.00\$150.00<br>10 @ \$4.00\$40.00<br>177 @ \$2.00\$354.00                                                                                                                        | 75.02% payback<br>Win Ratio: 1 in 8.9<br>4 sets per case                                                                                       | 1 @ \$52.00\$52.00<br>2 @ \$50.00\$100.00<br>5 @ \$4.00\$20.00<br>281 @ \$1.00\$281.00                                                                                                                               |
| 17 POSTINGS                                                                                                                                     | ¢2 215 00                                                                                                                                                                                | 18 POSTINGS                                                                                                                                    | ¢2 270 00                                                                                                                                                                                                            |
| PAYS OUTIDEAL PROFIT                                                                                                                            | \$2,315.00<br>\$764.00                                                                                                                                                                   | PAYS OUTIDEAL PROFIT                                                                                                                           | \$2,370.00<br>\$789.00                                                                                                                                                                                               |
| FORM VB82                                                                                                                                       | \$1.00 per card                                                                                                                                                                          | FORM VB83                                                                                                                                      | \$1.00 per card                                                                                                                                                                                                      |
| 3,159 cards @ \$1.0                                                                                                                             | 00 \$3,159.00                                                                                                                                                                            | 3,159 cards @ \$1.0                                                                                                                            | <b>00 \$3,159.00</b>                                                                                                                                                                                                 |
| PAYS OUT  8 @ \$100.00 \$800.00  4 @ \$100.00 \$400.00  4 @ \$100.00 \$400.00  8 @ \$50.00 \$400.00  8 @ \$25.00 \$200.00  8 @ \$25.00 \$200.00 | MULTIPLE WINNERS 6 @\$200.00\$1200.00 10 @\$100.00\$1000.00 4 @ \$50.00\$200.00                                                                                                          | PAYS OUT  9 @ \$100.00 \$900.00  9 @ \$100.00 \$900.00  4 @ \$50.00 \$200.00  4 @ \$10.00 \$40.00  4 @ \$5.00 \$20.00  200 @ \$2.00 \$400.00   | MULTIPLE WINNERS  2 @ \$202.00 \$404.00  2 @ \$150.00 \$300.00  4 @ \$104.00 \$416.00  8 @ \$100.00 \$800.00  2 @ \$50.00 \$100.00  2 @ \$20.00 \$40.00  1 @ \$10.00 \$10.00  2 @ \$5.00 \$10.00  8 @ \$4.00 \$32.00 |
| 75.97% payback Win Ratio: 1 in 79.0 4 sets per case  20 POSTINGS                                                                                |                                                                                                                                                                                          | 77.87% payback Win Ratio: 1 in 13.7 4 sets per case  18 POSTINGS                                                                               | 174 @ \$2.00 \$348.00                                                                                                                                                                                                |
| PAYS OUTIDEAL PROFIT                                                                                                                            | \$2,400.00<br>\$759.00                                                                                                                                                                   | PAYS OUTIDEAL PROFIT                                                                                                                           | \$2,460.00<br>\$699.00                                                                                                                                                                                               |
|                                                                                                                                                 |                                                                                                                                                                                          |                                                                                                                                                |                                                                                                                                                                                                                      |
| FORM VB84                                                                                                                                       | \$1.00 per card                                                                                                                                                                          | FORM VB85                                                                                                                                      | \$2.00 per card                                                                                                                                                                                                      |
| 3,159 cards @ \$1.0                                                                                                                             | 00 \$3,159.00 MULTIPLE WINNERS                                                                                                                                                           | 2,599 cards @ \$2.                                                                                                                             | 00 \$5,198.00 MULTIPLE WINNERS                                                                                                                                                                                       |
| 8 @ \$100.00 \$800.00<br>8 @ \$100.00 \$800.00<br>4 @ \$50.00 \$200.00<br>8 @ \$25.00 \$200.00<br>5 @ \$4.00 \$20.00<br>190 @ \$2.00 \$380.00   | 3 @\$206.00\$618.00<br>1 @\$154.00\$154.00<br>1 @\$110.00\$110.00<br>1 @\$106.00\$106.00<br>2 @\$104.00\$208.00<br>2 @\$102.00\$204.00<br>5 @\$100.00\$500.00<br>1 @\$52.00\$52.00       | 8 @\$200.00\$1600.00<br>8 @\$100.00\$800.00<br>8 @\$50.00\$400.00<br>27 @\$26.00\$702.00<br>111 @\$4.00\$444.00<br>118 @\$4.00\$472.00         | 2 @\$250.00\$500.00<br>6 @\$200.00\$1200.00<br>1 @\$150.00\$150.00<br>7 @\$100.00\$700.00<br>1 @\$60.00\$60.00<br>1 @\$56.00\$156.00<br>3 @\$52.00\$156.00<br>5 @\$50.00\$250.00                                     |
| 75.97% payback Win Ratio: 1 in 14.2 4 sets per case                                                                                             | 174 @ \$2.00\$348.00                                                                                                                                                                     | 84.99% payback Win Ratio: 1 in 9.3 4 sets per case                                                                                             | 5 @ \$16.00\$80.00<br>25 @ \$12.00\$300.00<br>16 @ \$8.00\$128.00<br>99 @ \$4.00\$396.00                                                                                                                             |
| PAYS OUT                                                                                                                                        | \$2,400.00                                                                                                                                                                               | PAYS OUT                                                                                                                                       | \$4,418.00                                                                                                                                                                                                           |