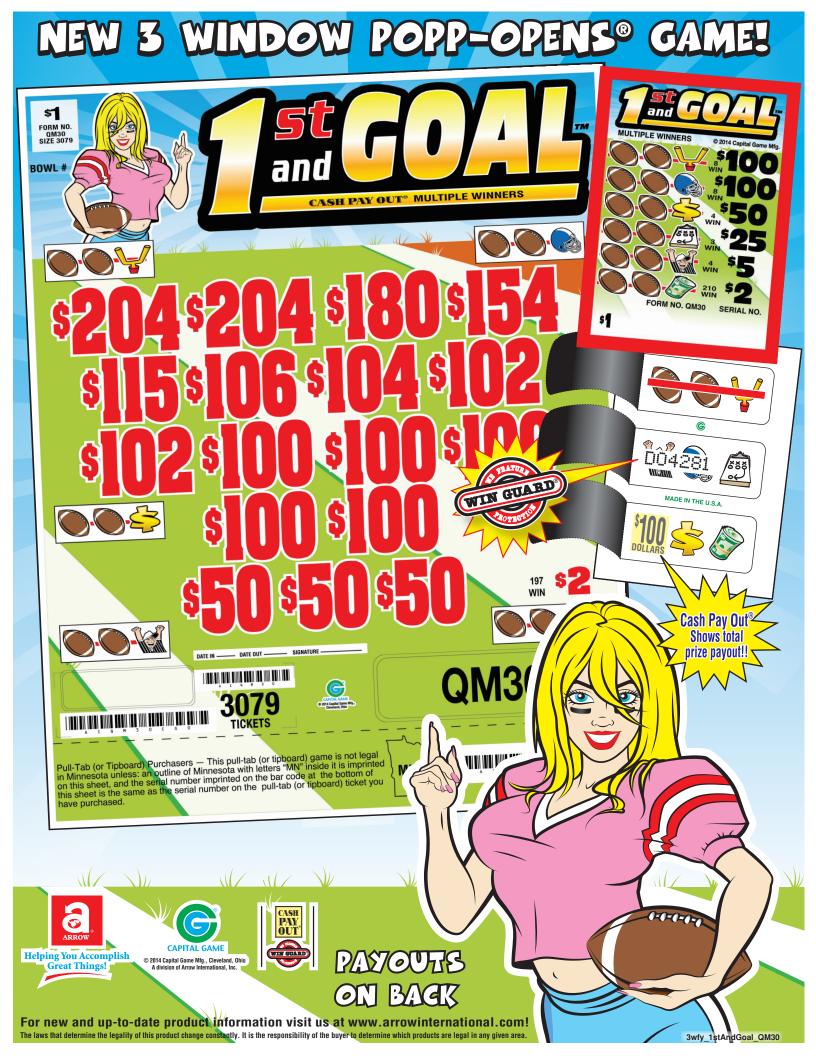

## **1ST AND GOAL™**

| FORM QM30                                                                                                                                          | \$1.00 per card                                                                                                                                                                                                                                                                               | FORM QM31                                                                                                                                              | \$1.00 per card                                                                                                                                                                                                                      | FORM QM32                                                                                                                                             | \$1.00 per card                                                                         |
|----------------------------------------------------------------------------------------------------------------------------------------------------|-----------------------------------------------------------------------------------------------------------------------------------------------------------------------------------------------------------------------------------------------------------------------------------------------|--------------------------------------------------------------------------------------------------------------------------------------------------------|--------------------------------------------------------------------------------------------------------------------------------------------------------------------------------------------------------------------------------------|-------------------------------------------------------------------------------------------------------------------------------------------------------|-----------------------------------------------------------------------------------------|
| 3,079 cards @ \$1.                                                                                                                                 | 00 \$3,079.00                                                                                                                                                                                                                                                                                 | 2,999 cards @ \$1.00 \$2,999.00                                                                                                                        |                                                                                                                                                                                                                                      | 3,159 cards @ \$1.00 \$3,159.00                                                                                                                       |                                                                                         |
| PAYS OUT<br>8 @ \$100.00\$800.00<br>8 @ \$100.00\$800.00<br>4 @ \$50.00\$200.00<br>3 @ \$25.00\$75.00<br>4 @ \$5.00\$20.00<br>210 @ \$2.00\$420.00 | MULTIPLE WINNERS     2   @ \$204.00\$408.00     1   @ \$180.00\$180.00     1   @ \$154.00\$154.00     1   @ \$115.00\$154.00     1   @ \$115.00\$106.00     1   @ \$106.00\$106.00     1   @ \$104.00\$104.00     2   @ \$102.00\$204.00     5   @ \$100.00\$500.00     3   @ \$50.00\$150.00 | PAYS OUT<br>8 @ \$100.00\$800.00<br>4 @ \$100.00\$400.00<br>4 @ \$100.00\$400.00<br>4 @ \$50.00\$200.00<br>4 @ \$25.00\$100.00<br>360 @ \$1.00\$360.00 | MULTIPLE WINNERS     2   @ \$202.00\$404.00     1   @ \$152.00\$152.00     1   @ \$150.00\$150.00     4   @ \$102.00\$408.00     7   @ \$100.00\$700.00     2   @ \$20.00\$104.00     2   @ \$200\$104.00     302   @ \$1.00\$302.00 | PAYS OUT<br>8 @ \$100.00\$800.00<br>4 @ \$100.00\$400.00<br>4 @ \$100.00\$400.00<br>8 @ \$50.00\$400.00<br>8 @ \$25.00\$200.00<br>8 @ \$25.00\$200.00 | MULTIPLE WINNERS<br>6 @\$200.00\$1200.00<br>10 @\$100.00\$1000.00<br>4 @\$50.00\$200.00 |
| 75.19% payback                                                                                                                                     | 10 @ \$4.00\$40.00<br>177 @ \$2.00\$354.00                                                                                                                                                                                                                                                    | 75.36% payback                                                                                                                                         |                                                                                                                                                                                                                                      | 75.97% payback                                                                                                                                        |                                                                                         |
| Win Ratio: 1 in 13.0<br>4 sets per case                                                                                                            |                                                                                                                                                                                                                                                                                               | Win Ratio: 1 in 7.8<br>4 sets per case                                                                                                                 |                                                                                                                                                                                                                                      | Win Ratio: 1 in 79.0<br>4 sets per case                                                                                                               |                                                                                         |
| 17 POSTINGS                                                                                                                                        |                                                                                                                                                                                                                                                                                               | 17 POSTINGS                                                                                                                                            |                                                                                                                                                                                                                                      | 20 POSTINGS                                                                                                                                           |                                                                                         |
| PAYS OUT<br>Ideal profit                                                                                                                           | \$2,315.00<br>\$764.00                                                                                                                                                                                                                                                                        | PAYS OUT\$2,260.00<br>Ideal Profit\$739.00                                                                                                             |                                                                                                                                                                                                                                      | PAYS OUT\$2,400.00<br>Ideal Profit\$759.00                                                                                                            |                                                                                         |