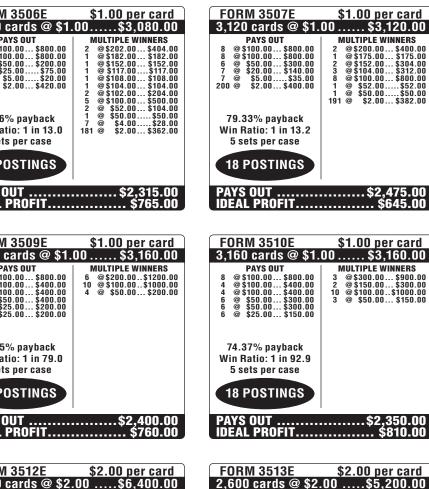

| FORM 3505E                                                                                                                                             | \$1.00 per card                                                                                                                                                                                                                                          | FORM 3506E                                                                                                                                                             |
|--------------------------------------------------------------------------------------------------------------------------------------------------------|----------------------------------------------------------------------------------------------------------------------------------------------------------------------------------------------------------------------------------------------------------|------------------------------------------------------------------------------------------------------------------------------------------------------------------------|
| 2,640 cards @ \$1                                                                                                                                      | .00\$2,640.00                                                                                                                                                                                                                                            | 3,080 cards @ \$1.                                                                                                                                                     |
| PAYS OUT<br>5 @ \$100.00\$500.00<br>5 @ \$100.00\$500.00<br>4 @ \$510.00\$200.00<br>4 @ \$25.00\$100.00<br>4 @ \$25.00\$600.00<br>340 @ \$2.00\$680.00 | $\begin{array}{c} \textbf{MULTIPLE WINNERS} \\ 2 @ \$165.00 \$330.00 \\ 8 @ \$100.00 \$300.00 \\ 4 @ \$50.00 \$200.00 \\ 2 @ \$17.00 \$34.00 \\ 1 @ \$8.00 \$8.00 \\ 1 @ \$6.00 \$6.00 \\ 4 @ \$4.00 \$6.00 \\ 323 @ \$2.00 \$646.00 \\ \end{array}$     | PAYS OUT<br>8 @\$100.00\$800.00<br>8 @\$100.00\$800.00<br>4 @\$50.00\$200.00<br>3 @\$25.00\$75.00<br>4 @\$5.00\$20.00<br>210 @\$2.00\$420.00                           |
| 77.27% payback<br>Win Ratio: 1 in 7.3<br>5 sets per case                                                                                               |                                                                                                                                                                                                                                                          | 75.16% payback<br>Win Ratio: 1 in 13.0<br>5 sets per case                                                                                                              |
| 14 POSTINGS                                                                                                                                            |                                                                                                                                                                                                                                                          | 17 POSTINGS                                                                                                                                                            |
| PAYS OUT<br>Ideal profit                                                                                                                               | \$2,040.00<br>\$600.00                                                                                                                                                                                                                                   | PAYS OUT<br>Ideal profit                                                                                                                                               |
|                                                                                                                                                        | ¢1.00                                                                                                                                                                                                                                                    |                                                                                                                                                                        |
| FORM 3508E                                                                                                                                             | \$1.00 per card                                                                                                                                                                                                                                          | FORM 3509E                                                                                                                                                             |
|                                                                                                                                                        | .00\$3,160.00                                                                                                                                                                                                                                            | 3,160 cards @ \$1.                                                                                                                                                     |
| PAYS OUT<br>8 @\$100.00\$800.00<br>8 @\$100.00\$200.00<br>4 @\$55.00\$200.00<br>5 @\$4.00\$200.00<br>190 @\$2.00\$380.00                               | MULTIPLE WINNERS   3 @\$202.00\$606.00   1 @\$154.00\$154.00   2 @\$112.00\$208.00   2 @\$102.00\$208.00   2 @\$100.00\$204.00   6 @\$100.00\$50.00   1 @\$54.00\$254.00   1 @\$52.00\$52.00   1 @\$52.00\$52.00   1 @\$52.00\$52.00   1 @\$52.00\$52.00 | PAYS OUT<br>8 @\$100.00\$800.00<br>4 @\$100.00\$400.00<br>4 @\$100.00\$400.00<br>8 @\$500.00\$400.00<br>8 @\$50.00\$200.00<br>8 @\$25.00\$200.00<br>8 @\$25.00\$200.00 |
| 75.95% payback                                                                                                                                         | 180 @ \$2.00\$360.00                                                                                                                                                                                                                                     | 75.95% payback                                                                                                                                                         |
| Win Ratio: 1 in 14.2                                                                                                                                   |                                                                                                                                                                                                                                                          | Win Ratio: 1 in 79.0                                                                                                                                                   |
| 5 sets per case                                                                                                                                        |                                                                                                                                                                                                                                                          | 5 sets per case                                                                                                                                                        |
| 18 POSTINGS                                                                                                                                            |                                                                                                                                                                                                                                                          | 20 POSTINGS                                                                                                                                                            |
| PAYS OUT<br>IDEAL PROFIT                                                                                                                               | \$2,400.00<br>\$760.00                                                                                                                                                                                                                                   | PAYS OUT<br>IDEAL PROFIT                                                                                                                                               |
|                                                                                                                                                        |                                                                                                                                                                                                                                                          |                                                                                                                                                                        |
| <b>FORM 3511E</b>                                                                                                                                      | \$1.00 per card                                                                                                                                                                                                                                          | <b>FORM 3512E</b>                                                                                                                                                      |
| 3,160 cards @ \$1.                                                                                                                                     | .00 \$3,160.00                                                                                                                                                                                                                                           | 3,200 cards @ \$2                                                                                                                                                      |
| PAYS OUT<br>3 @ \$200.00\$600.00<br>6 @ \$100.00\$600.00<br>6 @ \$100.00\$600.00<br>4 @ \$50.00\$200.00<br>12 @ \$5.00\$200.00<br>300 @ \$1.00\$300.00 | MULTIPLE WINNERS   3 © \$210.00\$630.00   1 @ \$150.00\$150.00   3 © \$110.00\$330.00   8 @ \$100.00\$800.00   3 @ \$50.00\$150.00   3 @ \$50.00\$12.00   4 @ \$3.00\$12.00   10 @ \$2.00\$256.00                                                        | PAYS OUT<br>4 @\$400.00\$1600.00<br>4 @\$300.00\$1200.00<br>8 @\$100.00\$800.00<br>8 @\$100.00\$800.00<br>5 @\$510.0\$250.00<br>6 @\$25.00\$150.00                     |
| 74.68% payback                                                                                                                                         | 256 @ \$1.00\$256.00                                                                                                                                                                                                                                     | 75% payback                                                                                                                                                            |
| Win Ratio: 1 in 9.6                                                                                                                                    |                                                                                                                                                                                                                                                          | Win Ratio: 1 in 91.4                                                                                                                                                   |
| 5 sets per case                                                                                                                                        |                                                                                                                                                                                                                                                          | 5 sets per case                                                                                                                                                        |
| 18 POSTINGS                                                                                                                                            |                                                                                                                                                                                                                                                          | 22 POSTINGS                                                                                                                                                            |
| PAYS OUT<br>IDEAL PROFIT                                                                                                                               | \$2,360.00<br>\$800.00                                                                                                                                                                                                                                   | PAYS OUT<br>IDEAL PROFIT                                                                                                                                               |

| FORM 3513E                                                                                                                                         | \$2.00 per card                                                                                                                                                                                                                                                                                                                                                                                |  |  |
|----------------------------------------------------------------------------------------------------------------------------------------------------|------------------------------------------------------------------------------------------------------------------------------------------------------------------------------------------------------------------------------------------------------------------------------------------------------------------------------------------------------------------------------------------------|--|--|
| 2,600 cards @ \$2.                                                                                                                                 | .00\$5,200.00                                                                                                                                                                                                                                                                                                                                                                                  |  |  |
| PAYS OUT<br>8 @\$200.00\$1600.00<br>8 @\$100.00\$800.00<br>8 @\$50.00\$400.00<br>27 @\$26.00\$702.00<br>110 @\$4.00\$440.00<br>118 @\$4.00\$472.00 | $\begin{array}{c} \textbf{MULTIPLE WINNERS} \\ 2 & @ \$250.00 \dots \$500.00 \\ 6 & @ \$200.00 \dots \$1200.00 \\ 1 & @ \$150.00 \dots \$1200.00 \\ 7 & @ \$150.00 \dots \$700.00 \\ 1 & @ \$60.00 \dots \$700.00 \\ 1 & @ \$60.00 \dots \$56.00 \\ 2 & @ \$50.00 \dots \$56.00 \\ 2 & @ \$52.00 \dots \$20.00 \\ 5 & @ \$50.00 \dots \$250.00 \\ 1 & @ \$534.00 \dots \$34.00 \\ \end{array}$ |  |  |
| 84.88% payback<br>Win Ratio: 1 in 9.3<br>5 sets per case                                                                                           | 18 \$26.00\$468.00   4 \$16.00\$64.00   25 \$12.00\$300.00   16 \$8.00\$128.00   100 \$4.00\$400.00                                                                                                                                                                                                                                                                                            |  |  |
| 25 POSTINGS<br>PAYS OUT\$4,414.00<br>IDEAL PROFIT\$786.00                                                                                          |                                                                                                                                                                                                                                                                                                                                                                                                |  |  |