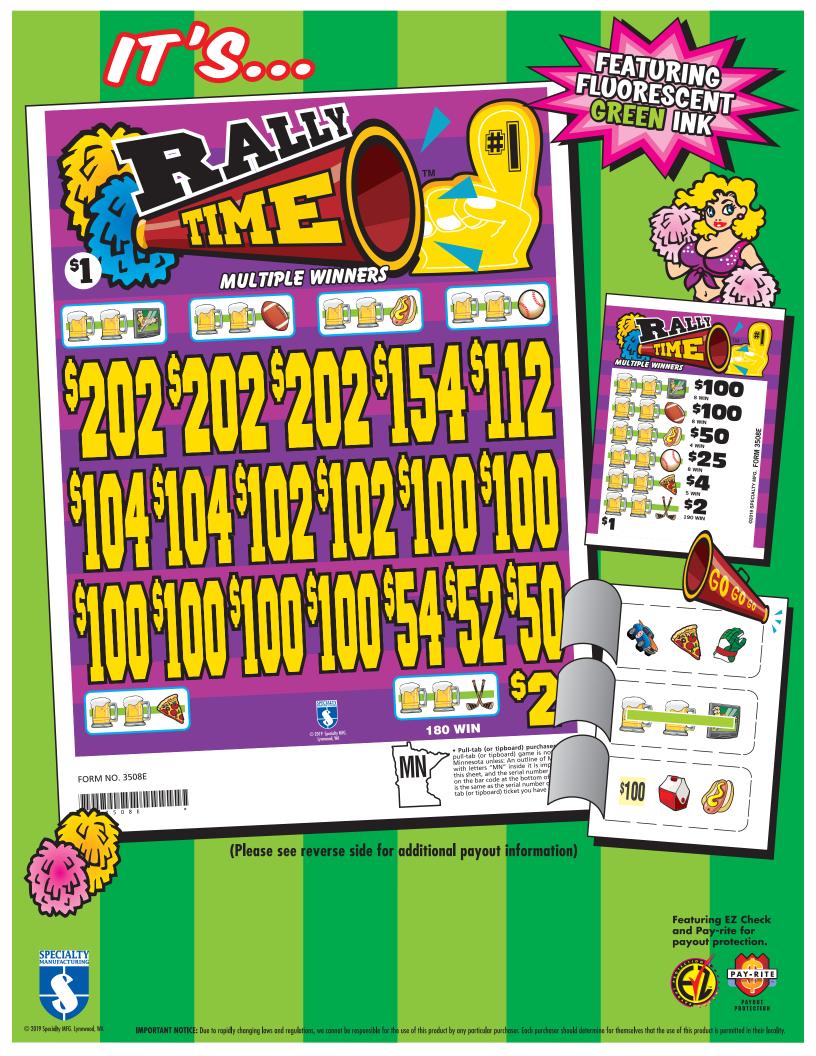

| FORM 3505E                                                                                                                                             | \$1.00 per card                                                                                                                                                                                                                                          | FORM 3506E                                                                                                                                                             |
|--------------------------------------------------------------------------------------------------------------------------------------------------------|----------------------------------------------------------------------------------------------------------------------------------------------------------------------------------------------------------------------------------------------------------|------------------------------------------------------------------------------------------------------------------------------------------------------------------------|
| 2,640 cards @ \$1                                                                                                                                      | .00\$2,640.00                                                                                                                                                                                                                                            | 3,080 cards @ \$1.                                                                                                                                                     |
| PAYS OUT<br>5 @ \$100.00\$500.00<br>5 @ \$100.00\$500.00<br>4 @ \$510.00\$200.00<br>4 @ \$25.00\$100.00<br>4 @ \$25.00\$600.00<br>340 @ \$2.00\$680.00 | $\begin{array}{c} \textbf{MULTIPLE WINNERS} \\ 2 @ \$165.00 \$330.00 \\ 8 @ \$100.00 \$300.00 \\ 4 @ \$50.00 \$200.00 \\ 2 @ \$17.00 \$34.00 \\ 1 @ \$8.00 \$8.00 \\ 1 @ \$6.00 \$6.00 \\ 4 @ \$4.00 \$6.00 \\ 323 @ \$2.00 \$646.00 \\ \end{array}$     | PAYS OUT<br>8 @\$100.00\$800.00<br>8 @\$100.00\$800.00<br>4 @\$50.00\$200.00<br>3 @\$25.00\$75.00<br>4 @\$5.00\$20.00<br>210 @\$2.00\$420.00                           |
| 77.27% payback<br>Win Ratio: 1 in 7.3<br>5 sets per case                                                                                               |                                                                                                                                                                                                                                                          | 75.16% payback<br>Win Ratio: 1 in 13.0<br>5 sets per case                                                                                                              |
| 14 POSTINGS                                                                                                                                            |                                                                                                                                                                                                                                                          | 17 POSTINGS                                                                                                                                                            |
| PAYS OUT<br>Ideal profit                                                                                                                               | \$2,040.00<br>\$600.00                                                                                                                                                                                                                                   | PAYS OUT<br>Ideal profit                                                                                                                                               |
|                                                                                                                                                        | ¢1.00                                                                                                                                                                                                                                                    |                                                                                                                                                                        |
| FORM 3508E                                                                                                                                             | \$1.00 per card                                                                                                                                                                                                                                          | FORM 3509E                                                                                                                                                             |
|                                                                                                                                                        | .00\$3,160.00                                                                                                                                                                                                                                            | 3,160 cards @ \$1.                                                                                                                                                     |
| PAYS OUT<br>8 @\$100.00\$800.00<br>8 @\$100.00\$200.00<br>4 @\$55.00\$200.00<br>5 @\$4.00\$200.00<br>190 @\$2.00\$380.00                               | MULTIPLE WINNERS   3 @\$202.00\$606.00   1 @\$154.00\$154.00   2 @\$112.00\$208.00   2 @\$102.00\$208.00   2 @\$100.00\$204.00   6 @\$100.00\$50.00   1 @\$54.00\$254.00   1 @\$52.00\$52.00   1 @\$52.00\$52.00   1 @\$52.00\$52.00   1 @\$52.00\$52.00 | PAYS OUT<br>8 @\$100.00\$800.00<br>4 @\$100.00\$400.00<br>4 @\$100.00\$400.00<br>8 @\$500.00\$400.00<br>8 @\$50.00\$200.00<br>8 @\$25.00\$200.00<br>8 @\$25.00\$200.00 |
| 75.95% payback                                                                                                                                         | 180 @ \$2.00\$360.00                                                                                                                                                                                                                                     | 75.95% payback                                                                                                                                                         |
| Win Ratio: 1 in 14.2                                                                                                                                   |                                                                                                                                                                                                                                                          | Win Ratio: 1 in 79.0                                                                                                                                                   |
| 5 sets per case                                                                                                                                        |                                                                                                                                                                                                                                                          | 5 sets per case                                                                                                                                                        |
| 18 POSTINGS                                                                                                                                            |                                                                                                                                                                                                                                                          | 20 POSTINGS                                                                                                                                                            |
| PAYS OUT<br>IDEAL PROFIT                                                                                                                               | \$2,400.00<br>\$760.00                                                                                                                                                                                                                                   | PAYS OUT<br>IDEAL PROFIT                                                                                                                                               |
|                                                                                                                                                        |                                                                                                                                                                                                                                                          |                                                                                                                                                                        |
| <b>FORM 3511E</b>                                                                                                                                      | \$1.00 per card                                                                                                                                                                                                                                          | <b>FORM 3512E</b>                                                                                                                                                      |
| 3,160 cards @ \$1.                                                                                                                                     | .00 \$3,160.00                                                                                                                                                                                                                                           | 3,200 cards @ \$2                                                                                                                                                      |
| PAYS OUT<br>3 @ \$200.00\$600.00<br>6 @ \$100.00\$600.00<br>6 @ \$100.00\$600.00<br>4 @ \$50.00\$200.00<br>12 @ \$5.00\$200.00<br>300 @ \$1.00\$300.00 | MULTIPLE WINNERS   3 © \$210.00\$630.00   1 @ \$150.00\$150.00   3 © \$110.00\$330.00   8 @ \$100.00\$800.00   3 @ \$50.00\$150.00   3 @ \$50.00\$12.00   4 @ \$3.00\$12.00   10 @ \$2.00\$256.00                                                        | PAYS OUT<br>4 @\$400.00\$1600.00<br>4 @\$300.00\$1200.00<br>8 @\$100.00\$800.00<br>8 @\$100.00\$800.00<br>5 @\$510.0\$250.00<br>6 @\$25.00\$150.00                     |
| 74.68% payback                                                                                                                                         | 256 @ \$1.00\$256.00                                                                                                                                                                                                                                     | 75% payback                                                                                                                                                            |
| Win Ratio: 1 in 9.6                                                                                                                                    |                                                                                                                                                                                                                                                          | Win Ratio: 1 in 91.4                                                                                                                                                   |
| 5 sets per case                                                                                                                                        |                                                                                                                                                                                                                                                          | 5 sets per case                                                                                                                                                        |
| 18 POSTINGS                                                                                                                                            |                                                                                                                                                                                                                                                          | 22 POSTINGS                                                                                                                                                            |
| PAYS OUT<br>IDEAL PROFIT                                                                                                                               | \$2,360.00<br>\$800.00                                                                                                                                                                                                                                   | PAYS OUT<br>IDEAL PROFIT                                                                                                                                               |

**RALLY TIME™** 

MULTIPLE WINNERS