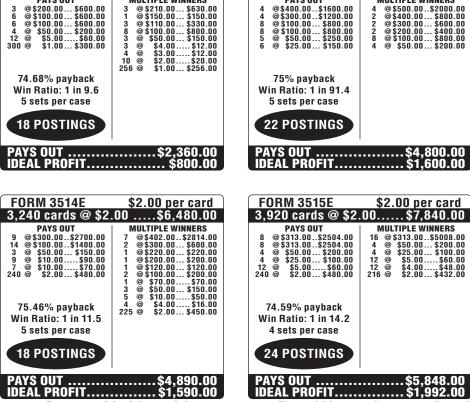

| FORM 3505E                                                                                                                                             | \$1.00 per card                                                                                                                                                                                                                                          | FORM 3506E                                                                                                                                                             |
|--------------------------------------------------------------------------------------------------------------------------------------------------------|----------------------------------------------------------------------------------------------------------------------------------------------------------------------------------------------------------------------------------------------------------|------------------------------------------------------------------------------------------------------------------------------------------------------------------------|
| 2,640 cards @ \$1                                                                                                                                      | .00\$2,640.00                                                                                                                                                                                                                                            | 3,080 cards @ \$1.                                                                                                                                                     |
| PAYS OUT<br>5 @ \$100.00\$500.00<br>5 @ \$100.00\$500.00<br>4 @ \$510.00\$200.00<br>4 @ \$25.00\$100.00<br>4 @ \$25.00\$600.00<br>340 @ \$2.00\$680.00 | $\begin{array}{c} \textbf{MULTIPLE WINNERS} \\ 2 @ \$165.00 \$330.00 \\ 8 @ \$100.00 \$300.00 \\ 4 @ \$50.00 \$200.00 \\ 2 @ \$17.00 \$34.00 \\ 1 @ \$8.00 \$8.00 \\ 1 @ \$6.00 \$6.00 \\ 4 @ \$4.00 \$6.00 \\ 323 @ \$2.00 \$646.00 \\ \end{array}$     | PAYS OUT<br>8 @\$100.00\$800.00<br>8 @\$100.00\$800.00<br>4 @\$50.00\$200.00<br>3 @\$25.00\$75.00<br>4 @\$5.00\$20.00<br>210 @\$2.00\$420.00                           |
| 77.27% payback<br>Win Ratio: 1 in 7.3<br>5 sets per case                                                                                               |                                                                                                                                                                                                                                                          | 75.16% payback<br>Win Ratio: 1 in 13.0<br>5 sets per case                                                                                                              |
| 14 POSTINGS                                                                                                                                            |                                                                                                                                                                                                                                                          | 17 POSTINGS                                                                                                                                                            |
| PAYS OUT<br>Ideal profit                                                                                                                               | \$2,040.00<br>\$600.00                                                                                                                                                                                                                                   | PAYS OUT<br>Ideal profit                                                                                                                                               |
|                                                                                                                                                        | ¢1.00                                                                                                                                                                                                                                                    |                                                                                                                                                                        |
| FORM 3508E                                                                                                                                             | \$1.00 per card                                                                                                                                                                                                                                          | FORM 3509E                                                                                                                                                             |
|                                                                                                                                                        | .00\$3,160.00                                                                                                                                                                                                                                            | 3,160 cards @ \$1.                                                                                                                                                     |
| PAYS OUT<br>8 @\$100.00\$800.00<br>8 @\$100.00\$200.00<br>4 @\$55.00\$200.00<br>5 @\$4.00\$200.00<br>190 @\$2.00\$380.00                               | MULTIPLE WINNERS   3 @\$202.00\$606.00   1 @\$154.00\$154.00   2 @\$112.00\$208.00   2 @\$102.00\$208.00   2 @\$100.00\$204.00   6 @\$100.00\$50.00   1 @\$54.00\$254.00   1 @\$52.00\$52.00   1 @\$52.00\$52.00   1 @\$52.00\$52.00   1 @\$52.00\$52.00 | PAYS OUT<br>8 @\$100.00\$800.00<br>4 @\$100.00\$400.00<br>4 @\$100.00\$400.00<br>8 @\$500.00\$400.00<br>8 @\$50.00\$200.00<br>8 @\$25.00\$200.00<br>8 @\$25.00\$200.00 |
| 75.95% payback                                                                                                                                         | 180 @ \$2.00\$360.00                                                                                                                                                                                                                                     | 75.95% payback                                                                                                                                                         |
| Win Ratio: 1 in 14.2                                                                                                                                   |                                                                                                                                                                                                                                                          | Win Ratio: 1 in 79.0                                                                                                                                                   |
| 5 sets per case                                                                                                                                        |                                                                                                                                                                                                                                                          | 5 sets per case                                                                                                                                                        |
| 18 POSTINGS                                                                                                                                            |                                                                                                                                                                                                                                                          | 20 POSTINGS                                                                                                                                                            |
| PAYS OUT<br>IDEAL PROFIT                                                                                                                               | \$2,400.00<br>\$760.00                                                                                                                                                                                                                                   | PAYS OUT<br>IDEAL PROFIT                                                                                                                                               |
|                                                                                                                                                        |                                                                                                                                                                                                                                                          |                                                                                                                                                                        |
| <b>FORM 3511E</b>                                                                                                                                      | \$1.00 per card                                                                                                                                                                                                                                          | <b>FORM 3512E</b>                                                                                                                                                      |
| 3,160 cards @ \$1.                                                                                                                                     | .00 \$3,160.00                                                                                                                                                                                                                                           | 3,200 cards @ \$2                                                                                                                                                      |
| PAYS OUT<br>3 @ \$200.00\$600.00<br>6 @ \$100.00\$600.00<br>6 @ \$100.00\$600.00<br>4 @ \$50.00\$200.00<br>12 @ \$5.00\$200.00<br>300 @ \$1.00\$300.00 | MULTIPLE WINNERS   3 © \$210.00\$630.00   1 @ \$150.00\$150.00   3 © \$110.00\$330.00   8 @ \$100.00\$800.00   3 @ \$50.00\$150.00   3 @ \$50.00\$12.00   4 @ \$3.00\$12.00   10 @ \$2.00\$256.00                                                        | PAYS OUT<br>4 @\$400.00\$1600.00<br>4 @\$300.00\$1200.00<br>8 @\$100.00\$800.00<br>8 @\$100.00\$800.00<br>5 @\$510.0\$250.00<br>6 @\$25.00\$150.00                     |
| 74.68% payback                                                                                                                                         | 256 @ \$1.00\$256.00                                                                                                                                                                                                                                     | 75% payback                                                                                                                                                            |
| Win Ratio: 1 in 9.6                                                                                                                                    |                                                                                                                                                                                                                                                          | Win Ratio: 1 in 91.4                                                                                                                                                   |
| 5 sets per case                                                                                                                                        |                                                                                                                                                                                                                                                          | 5 sets per case                                                                                                                                                        |
| 18 POSTINGS                                                                                                                                            |                                                                                                                                                                                                                                                          | 22 POSTINGS                                                                                                                                                            |
| PAYS OUT<br>IDEAL PROFIT                                                                                                                               | \$2,360.00<br>\$800.00                                                                                                                                                                                                                                   | PAYS OUT<br>IDEAL PROFIT                                                                                                                                               |