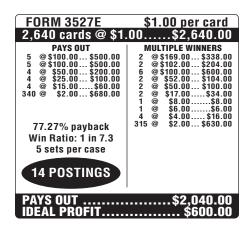

(Please see reverse side for additional payout information)







## WISHY WASHY™











| FORM 3532E                                                                                                                                                                                | \$1.00 per card                                                                                   |
|-------------------------------------------------------------------------------------------------------------------------------------------------------------------------------------------|---------------------------------------------------------------------------------------------------|
| 3,160 cards @ \$1.                                                                                                                                                                        | 00\$3,160.00