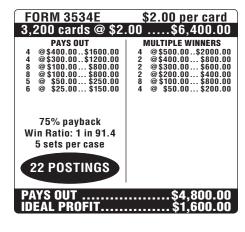

| 00\$3,160.00                                                                                      |
| PAYS OUT  8 @\$100.00 \$800.00 4 @\$100.00 \$400.00 4 @\$100.00 \$400.00 6 @\$50.00 \$300.00 6 @\$50.00 \$300.00 6 @\$25.00 \$150.00  74.37% payback Win Ratio: 1 in 92.9 5 sets per case | MULTIPLE WINNERS 3 @\$300.00\$900.00 2 @\$150.00\$300.00 10 @\$100.00\$1000.00 3 @\$50.00\$150.00 |
| 18 POSTINGS  PAYS OUT                                                                                                                                                                     | \$2,350.00<br>\$810.00                                                                            |





| FORM 3535E                                                                                                                                                                                      | \$2.00 per card                                                                                                                                                                                                                                                                                        |
|-------------------------------------------------------------------------------------------------------------------------------------------------------------------------------------------------|--------------------------------------------------------------------------------------------------------------