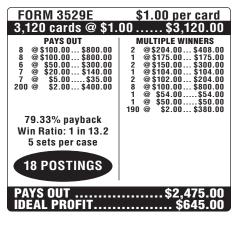

| FORM 3535E                                                                                                                                                                                      | \$2.00 per card                                                                                                                                                                                                                                                                                        |
|-------------------------------------------------------------------------------------------------------------------------------------------------------------------------------------------------|--------------------------------------------------------------------------------------------------------------------------------------------------------------------------------------------------------------------------------------------------------------------------------------------------------|
| 2,600 cards @ \$2.                                                                                                                                                                              | 00\$5,200.00                                                                                                                                                                                                                                                                                           |
| PAYS OUT  8 @\$200.00\$1600.00  8 @\$100.00\$800.00  8 @\$5100.00\$400.00  27 @\$26.00\$702.00  110 @\$4.00\$440.00  118 @\$4.00\$472.00   84.88% payback  Win Ratio: 1 in 9.3  5 sets per case | MULTIPLE WINNERS 2 @ \$250.00\$500.00 6 @\$200.00\$1200.00 1 @\$150.00\$150.00 7 @\$100.00\$700.00 1 @\$56.00\$56.00 2 @\$52.00\$104.00 5 @\$50.00\$250.00 1 @\$\$50.00\$250.00 1 @\$\$60.00\$468.00 4 @\$16.00\$468.00 4 @\$16.00\$64.00 16 @\$\$.00\$300.00 16 @\$\$.00\$128.00 100 @\$\$.00\$400.00 |
| PAYS OUT\$4,414.00<br>IDEAL PROFIT\$786.00                                                                                                                                                      |                                                                                                                                                                                                                                                                                                        |