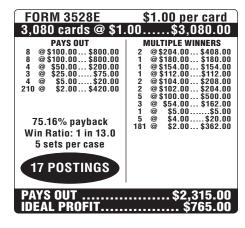

## WISHY WASHY™

| FORM 3532E                                                                                                                                                                                | \$1.00 per card                                                                                   |
|-------------------------------------------------------------------------------------------------------------------------------------------------------------------------------------------|---------------------------------------------------------------------------------------------------|
| 3,160 cards @ \$1.                                                                                                                                                                        | 00\$3,160.00                                                                                      |
| PAYS OUT  8 @\$100.00 \$800.00 4 @\$100.00 \$400.00 4 @\$100.00 \$400.00 6 @\$50.00 \$300.00 6 @\$50.00 \$300.00 6 @\$25.00 \$150.00  74.37% payback Win Ratio: 1 in 92.9 5 sets per case | MULTIPLE WINNERS 3 @\$300.00\$900.00 2 @\$150.00\$300.00 10 @\$100.00\$1000.00 3 @\$50.00\$150.00 |
| 18 POSTINGS  PAYS OUT                                                                                                                                                                     | \$2,350.00<br>\$810.00                                                                            |