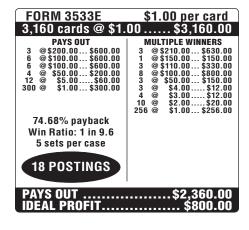

| 00\$3,160.00                                                                                      |
| PAYS OUT  8 @\$100.00 \$800.00 4 @\$100.00 \$400.00 4 @\$100.00 \$400.00 6 @\$50.00 \$300.00 6 @\$50.00 \$300.00 6 @\$25.00 \$150.00  74.37% payback Win Ratio: 1 in 92.9 5 sets per case | MULTIPLE WINNERS 3 @\$300.00\$900.00 2 @\$150.00\$300.00 10 @\$100.00\$1000.00 3 @\$50.00\$150.00 |
| 18 POSTINGS  PAYS OUT                                                                                                                                                                     | \$2,350.00<br>\$810.00                                                                            |





| FORM 3535E                                                                                                                                                                                      | \$2.00 per card                                                                                                                                                                                                                                                                                        |
|-------------------------------------------------------------------------------------------------------------------------------------------------------------------------------------------------|------------------------------------------------------------------------------------------------------------