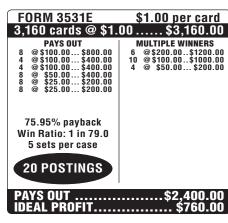

(Please see reverse side for additional payout information)







## WISHY WASHY™











| FORM 3532E                                                                                                                                                                                | \$1.00 per card                                                                                   |
|-------------------------------------------------------------------------------------------------------------------------------------------------------------------------------------------|---------------------------------------------------------------------------------------------------|
| 3,160 cards @ \$1.                                                                                                                                                                        | 00\$3,160.00