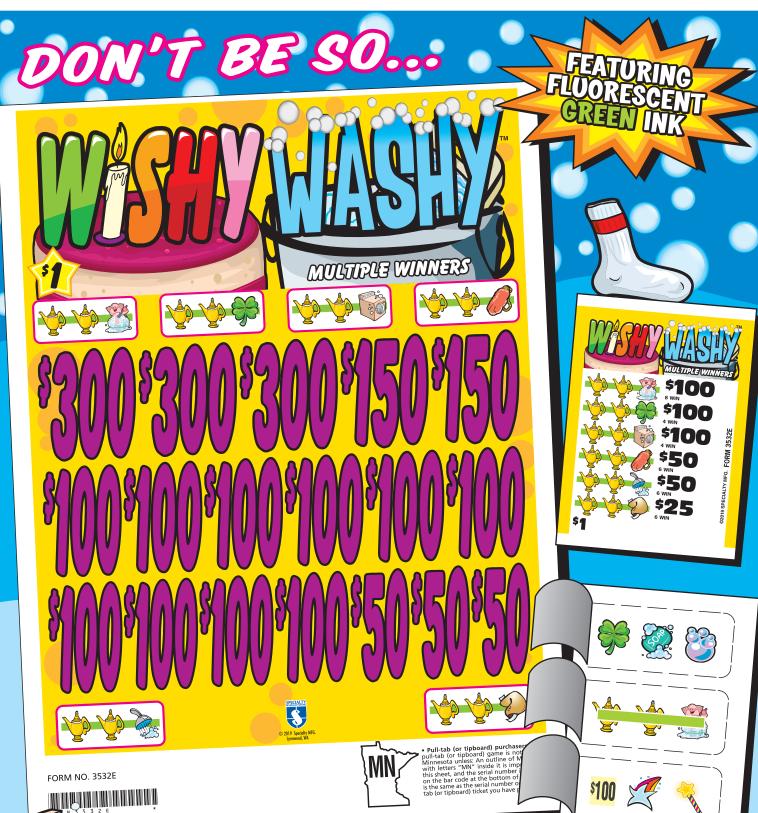

## WISHY WASHY™

| FORM 3532E                                                                                                                                                                                | \$1.00 per card                                                                                   |
|-------------------------------------------------------------------------------------------------------------------------------------------------------------------------------------------|---------------------------------------------------------------------------------------------------|
| 3,160 cards @ \$1.                                                                                                                                                                        | 00\$3,160.00                                                                                      |
| PAYS OUT  8 @\$100.00 \$800.00 4 @\$100.00 \$400.00 4 @\$100.00 \$400.00 6 @\$50.00 \$300.00 6 @\$50.00 \$300.00 6 @\$25.00 \$150.00  74.37% payback Win Ratio: 1 in 92.9 5 sets per case | MULTIPLE WINNERS 3 @\$300.00\$900.00 2 @\$150.00\$300.00 10 @\$100.00\$1000.00 3 @\$50.00\$150.00 |
| 18 POSTINGS  PAYS OUT                                                                                                                                                                     | \$2,350.00<br>\$810.00                                                                            |