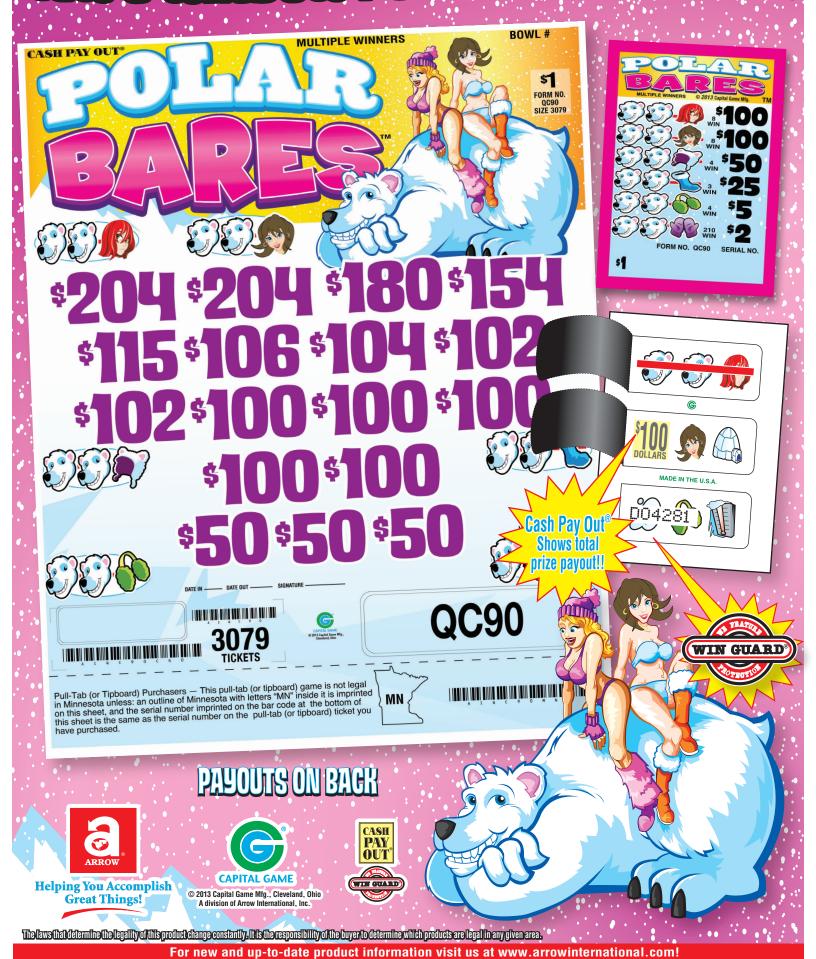

# OLAR BARESTM

FORM QC90

**\$1.00** per card

FORM QC91

**\$1.00** per card

3,159 cards @ FORM QC92

..... \$3,159.0 **MULTIPLE WINNERS** 

**\$1.00** per card

Payouts with a ticket count exceeding 4,000 and/or a prize pay out less than 65% and/or with prizes exceeding \$500.00 are not available for sale in Pennsylvania, Louisiana and Mississippi.

| _        | 3 @       | _           | 2           | @ \$2.00\$420.00 1 | @ \$5.00\$20.00   1 | @ \$25.00\$75.00   1 | \$50.00\$200.00   1 | @\$100.00\$800.00   1 | @\$100.00\$800.00   2 | PAYS OUT   ML          | 3,079 cards @ \$1.00 |
|----------|-----------|-------------|-------------|--------------------|---------------------|----------------------|---------------------|-----------------------|-----------------------|------------------------|----------------------|
| \$4.00\$ | \$50.00\$ | \$100.00\$5 | \$102.00\$2 | \$104.00 \$1       | \$106.00 \$1        | \$115.00\$1          | \$154.00 \$1        | \$180.00 \$1          | \$204.00\$4           | <b>JLTIPLE WINNERS</b> | \$3,079.00           |