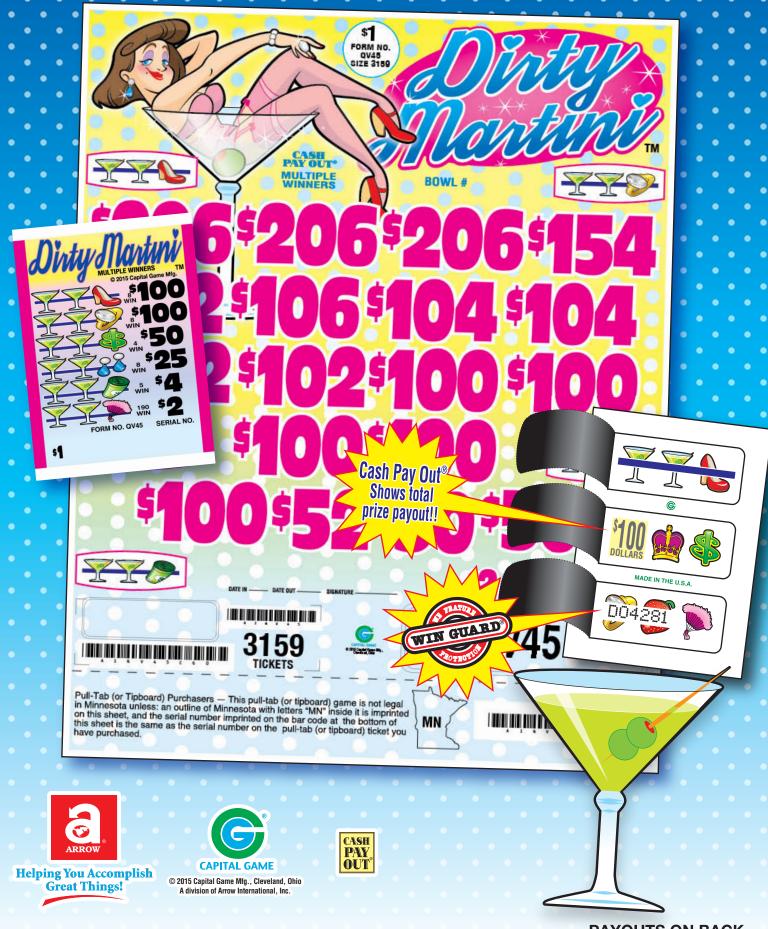

## DIRTY MARTINI™

| 3,159 cards @ \$1.00 | ack<br>11.5<br>Se<br>GS                                                                                                   | FORM QV47  FORM QV47  \$2.00 per card  \$,239 cards @ \$2.00 \$6,478.00  PAYS OUT  9 @\$300.00\$2700.00  14 @\$10.00\$150.00  9 @\$ \$10.00\$150.00  1 @\$220.00\$200.00  240 @\$\$2.00\$480.00  240 @\$\$5.00\$480.00  240 @\$\$5.00\$50.00  240 @\$\$5.00\$50.00  240 @\$\$5.00\$50.00  240 @\$\$5.00\$50.00  240 @\$\$5.00\$50.00  3 @\$\$5.00\$50.00  3 @\$\$5.00\$50.00                                                                                                                                                                                                                                                                                                                                                                                                                                                                                                                                                                                                                                                                                                                                                                                                                                                                                                                                                                                                                                                                                                                                                                                                                                                                                                                                                                                                                                                                                                                                                                                                                                                                                                                                                                                                                                                                                                                                                                                                     | 8 @ \$100.00 \$800.00 5 @ \$50.00 \$250.00 10 @ \$12.00 \$43.00 11 @ \$1250.00 10 @ \$50.00 \$550.00 11 @ \$1250.00 12 @ \$1.00 \$50.00 12 @ \$50.00 \$50.00 12 @ \$1.00 \$105.00 12 @ \$1.00 \$105.00 12 @ \$1.00 \$105.00 12 @ \$1.00 \$105.00 12 @ \$100 \$105.00 12 @ \$100 \$105.00 12 @ \$51.00 \$105.00 12 @ \$51.00 \$105.00 13 @ \$51.00 \$10.00 14 @ \$100 \$10.00 15 @ \$100 \$10.00 16 @ \$100 \$10.00 17 POSTINGS 17 POSTINGS 255 @ \$1.00 \$25.00 255 @ \$1.00 \$25.00 | O POSTINGS  YS OUT\$1,118.00 EAL PROFIT\$461.50  DRM QV43 S1.00 per card S3.159.00 S9 cards @ \$1.00\$3,159.00 S9 cards @ \$1.00\$3,159.00  MULTIPLE WINNERS @ \$100.00\$300.00 S9 cards @ \$2 @ \$202.00\$404.00                                                                                                                                                                                                                                                                                                                                                                                                                                                                                                                                                                                                                                                                                                                                                                                                                                                                                                                                                                                                                                                                                                                                                                                                                                                                                                                                                                                                                                                                                                                                                                                                                                                                                                                                                                                                                                                                                                             | FORM QV39 3,159 cards @ 50¢\$1,579.50 2,                                                                                                                      |
|----------------------|---------------------------------------------------------------------------------------------------------------------------|----------------------------------------------------------------------------------------------------------------------------------------------------------------------------------------------------------------------------------------------------------------------------------------------------------------------------------------------------------------------------------------------------------------------------------------------------------------------------------------------------------------------------------------------------------------------------------------------------------------------------------------------------------------------------------------------------------------------------------------------------------------------------------------------------------------------------------------------------------------------------------------------------------------------------------------------------------------------------------------------------------------------------------------------------------------------------------------------------------------------------------------------------------------------------------------------------------------------------------------------------------------------------------------------------------------------------------------------------------------------------------------------------------------------------------------------------------------------------------------------------------------------------------------------------------------------------------------------------------------------------------------------------------------------------------------------------------------------------------------------------------------------------------------------------------------------------------------------------------------------------------------------------------------------------------------------------------------------------------------------------------------------------------------------------------------------------------------------------------------------------------------------------------------------------------------------------------------------------------------------------------------------------------------------------------------------------------------------------------------------------------|--------------------------------------------------------------------------------------------------------------------------------------------------------------------------------------------------------------------------------------------------------------------------------------------------------------------------------------------------------------------------------------------------------------------------------------------------------------------------------------|-------------------------------------------------------------------------------------------------------------------------------------------------------------------------------------------------------------------------------------------------------------------------------------------------------------------------------------------------------------------------------------------------------------------------------------------------------------------------------------------------------------------------------------------------------------------------------------------------------------------------------------------------------------------------------------------------------------------------------------------------------------------------------------------------------------------------------------------------------------------------------------------------------------------------------------------------------------------------------------------------------------------------------------------------------------------------------------------------------------------------------------------------------------------------------------------------------------------------------------------------------------------------------------------------------------------------------------------------------------------------------------------------------------------------------------------------------------------------------------------------------------------------------------------------------------------------------------------------------------------------------------------------------------------------------------------------------------------------------------------------------------------------------------------------------------------------------------------------------------------------------------------------------------------------------------------------------------------------------------------------------------------------------------------------------------------------------------------------------------------------------|---------------------------------------------------------------------------------------------------------------------------------------------------------------|
|                      | 75.97% payback Win Ratio: 1 in 79.0 4 sets per case 20 POSTINGS  PAYS OUT\$2,400.00 IDEAL PROFIT\$759.00                  | FORM QV48  \$1.00 per card 3,159 cards @ \$1.00\$3,159.00  PAYS OUT  8 @ \$100.00\$800.00 4 @ \$100.00\$1200.00 4 @ \$100.00\$100.00 8 @ \$50.00\$100.00 8 @ \$50.00\$200.00 8 @ \$25.00\$200.00 8 @ \$25.00\$200.00                                                                                                                                                                                                                                                                                                                                                                                                                                                                                                                                                                                                                                                                                                                                                                                                                                                                                                                                                                                                                                                                                                                                                                                                                                                                                                                                                                                                                                                                                                                                                                                                                                                                                                                                                                                                                                                                                                                                                                                                                                                                                                                                                             | 00.00\$900.00<br>00.00\$40.00<br>00\$40.00<br>00\$40.00<br>00\$400.00<br>00\$400.00<br>00\$400.00<br>00\$400.00<br>00\$400.00                                                                                                                                                                                                                                                                                                                                                        | YS OUT YS OUT AL PROFI DRM OV44 159 cards PAYS OUT PAYS OUT © \$100.00\$9                                                                                                                                                                                                                                                                                                                                                                                                                                                                                                                                                                                                                                                                                                                                                                                                                                                                                                                                                                                                                                                                                                                                                                                                                                                                                                                                                                                                                                                                                                                                                                                                                                                                                                                                                                                                                                                                                                                                                                                                                                                     |                                                                                                                                                               |
|                      | 74.39% payback Win Ratio: 1 in 92.9 4 sets per case 18 POSTINGS  PAYS OUT\$2,350.00 IDEAL PROFIT\$809.00                  | FORM QV49 \$1.00 per card 3,159 cards @ \$1.00\$3,159.00 PAYS OUT MULTIPLE WINNERS 8 @ \$100.00 \$4 @ \$100.00 \$400.00 \$2 @ \$150.00 \$300.00 6 @ \$50.00 \$300.00 3 @ \$50.00 \$100.00 \$100.00 \$6 @ \$50.00 \$300.00 3 @ \$50.00 \$100.00 \$100.00 \$100.00 \$100.00 \$100.00 \$100.00 \$100.00 \$100.00 \$100.00 \$100.00 \$100.00 \$100.00 \$100.00 \$100.00 \$100.00 \$100.00 \$100.00 \$100.00 \$100.00 \$100.00 \$100.00 \$100.00 \$100.00 \$100.00 \$100.00 \$100.00 \$100.00 \$100.00 \$100.00 \$100.00 \$100.00 \$100.00 \$100.00 \$100.00 \$100.00 \$100.00 \$100.00 \$100.00 \$100.00 \$100.00 \$100.00 \$100.00 \$100.00 \$100.00 \$100.00 \$100.00 \$100.00 \$100.00 \$100.00 \$100.00 \$100.00 \$100.00 \$100.00 \$100.00 \$100.00 \$100.00 \$100.00 \$100.00 \$100.00 \$100.00 \$100.00 \$100.00 \$100.00 \$100.00 \$100.00 \$100.00 \$100.00 \$100.00 \$100.00 \$100.00 \$100.00 \$100.00 \$100.00 \$100.00 \$100.00 \$100.00 \$100.00 \$100.00 \$100.00 \$100.00 \$100.00 \$100.00 \$100.00 \$100.00 \$100.00 \$100.00 \$100.00 \$100.00 \$100.00 \$100.00 \$100.00 \$100.00 \$100.00 \$100.00 \$100.00 \$100.00 \$100.00 \$100.00 \$100.00 \$100.00 \$100.00 \$100.00 \$100.00 \$100.00 \$100.00 \$100.00 \$100.00 \$100.00 \$100.00 \$100.00 \$100.00 \$100.00 \$100.00 \$100.00 \$100.00 \$100.00 \$100.00 \$100.00 \$100.00 \$100.00 \$100.00 \$100.00 \$100.00 \$100.00 \$100.00 \$100.00 \$100.00 \$100.00 \$100.00 \$100.00 \$100.00 \$100.00 \$100.00 \$100.00 \$100.00 \$100.00 \$100.00 \$100.00 \$100.00 \$100.00 \$100.00 \$100.00 \$100.00 \$100.00 \$100.00 \$100.00 \$100.00 \$100.00 \$100.00 \$100.00 \$100.00 \$100.00 \$100.00 \$100.00 \$100.00 \$100.00 \$100.00 \$100.00 \$100.00 \$100.00 \$100.00 \$100.00 \$100.00 \$100.00 \$100.00 \$100.00 \$100.00 \$100.00 \$100.00 \$100.00 \$100.00 \$100.00 \$100.00 \$100.00 \$100.00 \$100.00 \$100.00 \$100.00 \$100.00 \$100.00 \$100.00 \$100.00 \$100.00 \$100.00 \$100.00 \$100.00 \$100.00 \$100.00 \$100.00 \$100.00 \$100.00 \$100.00 \$100.00 \$100.00 \$100.00 \$100.00 \$100.00 \$100.00 \$100.00 \$100.00 \$100.00 \$100.00 \$100.00 \$100.00 \$100.00 \$100.00 \$100.00 \$100.00 \$100.00 \$100.00 \$100.00 \$100.00 \$100.00 \$100.00 \$100.00 \$100.00 \$100.00 \$100.00 \$100.00 \$100.00 \$100.00 \$100.00 \$100.00 \$100.00 \$100.00 \$100.00 \$100.00 \$100.00 \$100. | 8 @ \$100.00\$ 4 @ \$50.00\$ 8 @ \$25.00\$ 5 @ \$2.00\$ 75.97% payt Win Ratio: 1 ir 4 sets per c                                                                                                                                                                                                                                                                                                                                                                                     | PAYS OUT. DEAL PROFI DEAL PROFI FORM QV45 3,159 cards @ PAYS OUT. 8 @ \$100.00 \$8                                                                                                                                                                                                                                                                                                                                                                                                                                                                                                                                                                                                                                                                                                                                                                                                                                                                                                                                                                                                                                                                                                                                                                                                                                                                                                                                                                                                                                                                                                                                                                                                                                                                                                                                                                                                                                                                                                                                                                                                                                            | Payouts w Pennsylvania, M Pennsylvania, M 2,999 cards PAYS OUT 8 @ \$100.00 4 @ \$50.00 4 @ \$50.00 4 @ \$50.00 4 @ \$1.00 56 % pay win Ratio: 1 4 sets per c |
|                      | 75.02% payback 2 @ \$52.00\$52.00 win Ratio: 1 in 8.9 4 sets per case 18 POSTINGS PAYS OUT\$2,370.00 lDEAL PROFIT\$789.00 | FORM QV50  FORM QV50  \$1.00 per card  3,159 cards @ \$1.00 \$3,159.00  PAYS OUT  8 @ \$100.00 \$800.00  1 @ \$250.00 \$205.00  4 @ \$50.00 \$200.00  1 @ \$250.00 \$205.00  1 @ \$105.00 \$205.00  1 @ \$105.00 \$205.00  2 @ \$1.00 \$200.00  3 @ \$1.00 \$200.00  3 @ \$1.00 \$200.00  3 @ \$1.00 \$200.00  3 @ \$1.00 \$200.00  1 @ \$1.00 \$200.00  1 @ \$1.00 \$200.00  1 @ \$1.00 \$200.00  1 @ \$1.00 \$200.00  1 @ \$1.00 \$200.00  1 @ \$1.00 \$200.00  1 @ \$1.00 \$200.00  1 @ \$1.00 \$200.00  1 @ \$1.00 \$200.00  1 @ \$1.00 \$200.00  1 @ \$1.00 \$200.00  1 @ \$1.00 \$200.00  1 @ \$1.00 \$200.00  1 @ \$1.00 \$200.00  1 @ \$1.00 \$200.00  1 @ \$1.00 \$200.00  1 @ \$1.00 \$200.00  1 @ \$1.00 \$200.00                                                                                                                                                                                                                                                                                                                                                                                                                                                                                                                                                                                                                                                                                                                                                                                                                                                                                                                                                                                                                                                                                                                                                                                                                                                                                                                                                                                                                                                                                                                                                                                                                                                     | 8 @ \$100.00 \$800.00<br>8 @ \$50.00 \$400.00<br>27 @ \$26.00 \$702.00<br>111 @ \$26.00 \$472.00<br>118 @ \$4.00 \$472.00<br>84.99% payback<br>Win Ratio: 1 in 9.3<br>4 sets per case                                                                                                                                                                                                                                                                                                | PAYS OUT IDEAL PROFIT FORM QV46 2,599 cards @ 2,599 cards | payout 22.1                                                                                                                                                   |