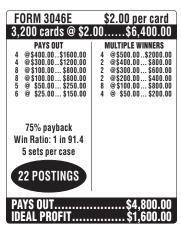

| FORM 3048E                                                                                                                                           | \$2.00 per car                                                                                                                                                                                                                        |
|------------------------------------------------------------------------------------------------------------------------------------------------------|---------------------------------------------------------------------------------------------------------------------------------------------------------------------------------------------------------------------------------------|
| 3,240 cards @ \$2.                                                                                                                                   | 00\$6,480.0                                                                                                                                                                                                                           |
| PAYS OUT 9 @\$300.00.\$2700.00 14 @\$100.00.\$1400.00 3 @\$50.00\$150.00 9 @\$10.00\$150.00 240 @\$2.00\$480.00  75.46% payback Win Ratio: 1 in 11.5 | MULTIPLE WINNERS 7 @\$402.00 .\$2814. 2 @\$300.00 .\$600. 1 @\$220.00 .\$220. 1 @\$220.00 .\$220. 1 @\$100.00 .\$200. 1 @\$100.00 .\$200. 1 @\$70.00 .\$70. 3 @\$50.00 .\$150. 5 @\$10.00 .\$50. 4 @\$4.00 .\$16. 225 @\$2.00 .\$450. |
| 5 sets per case 18 POSTINGS                                                                                                                          |                                                                                                                                                                                                                                       |