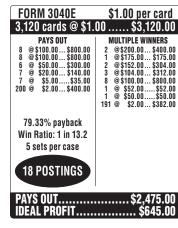

@ \$4.00\$28.00<br>181 @ \$2.00\$362.00                                                                                                 |
| 17 POSTINGS                                                                                                                                  |                                                                                                                                                                                        |
| PAYS OUT\$2,315.00<br>IDEAL PROFIT\$765.00                                                                                                   |                                                                                                                                                                                        |



| FORM 3041E                                                                                                                                    | \$1.00 per card                                                                                                                                                                                                      |
|-----------------------------------------------------------------------------------------------------------------------------------------------|----------------------------------------------------------------------------------------------------------------------------------------------------------------------------------------------------------------------|
| 3,160 cards @ \$1.