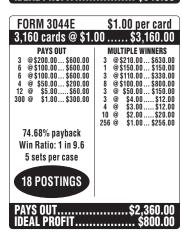

|
| 18 POSTINGS                                                                                                                                   |                                                                                                                                                                                                                      |
| PAYS OUT\$2,400.00<br>IDEAL PROFIT\$760.00                                                                                                    |                                                                                                                                                                                                                      |







| FORM 3045E                                                                                                                                 | \$1.00 per card                                                                                 |
|--------------------------------------------------------------------------------------------------------------------------------------------|-------------------------------------------------------------------------------------------------|
| 3,160 cards @ \$1.                                                                                                                         | 00 \$3,160.00                                                                                   |
| PAYS OUT 5 @ \$100.00 \$500.00 5 @ \$100.00 \$500.00 5 @ \$100.00 \$500.0