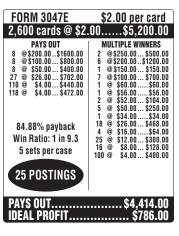

0.00\$800.00 4 @\$150.00\$600.00 9 @\$100.00\$900.00 2 @\$50.00\$100.00 |
| 75.95% payback<br>Win Ratio: 1 in 112.9<br>5 sets per case                                                                                 |                                                                                                 |
| 19 POSTINGS                                                                                                                                |                                                                                                 |
| PAYS OUTIDEAL PROFIT                                                                                                                       | \$2,400.00<br>\$760.00                                                                          |





| FORM 3048E                                                                                                                                           | \$2.00 per car                                                                                                                                                                                                                        |
|------------------------------------------------------------------------------------------------------------------------------------------------------|---------------------------------------------------------------------------------------------------------------------------------------------------------------------------------------------------------------------------------------|
| 3,240 cards @ \$2.