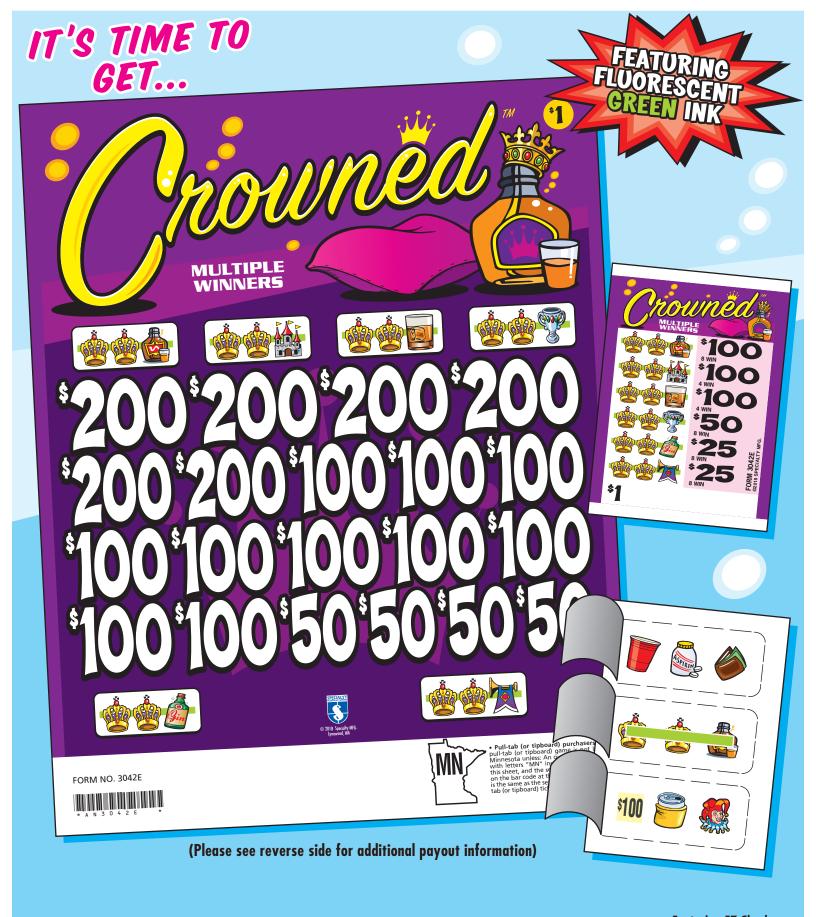

## **CROWNED**<sup>TM</sup>



| FORM 3038E                                                                                                                                 | \$1.00 per card                                                                                                                                                                                              |  |
|--------------------------------------------------------------------------------------------------------------------------------------------|--------------------------------------------------------------------------------------------------------------------------------------------------------------------------------------------------------------|--|
| 3,120 cards @ \$1.