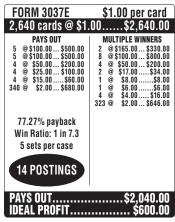

## **CROWNED**<sup>TM</sup>



| FORM 3038E                                                                                                                                 | \$1.00 per card                                                                                                                                                                                              |  |
|--------------------------------------------------------------------------------------------------------------------------------------------|--------------------------------------------------------------------------------------------------------------------------------------------------------------------------------------------------------------|--|
| 3,120 cards @ \$1.