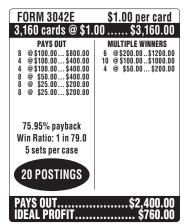

| FORM 3041E                                                                                                                                    | \$1.00 per card                                                                                                                                                                                                      |
|-----------------------------------------------------------------------------------------------------------------------------------------------|----------------------------------------------------------------------------------------------------------------------------------------------------------------------------------------------------------------------|
| 3,160 cards @ \$1.                                                                                                                            | 00\$3,160.00                                                                                                                                                                                                         |
| PAYS OUT  8 @ \$100.00 \$800.00  8 @ \$100.00 \$800.00  4 @ \$50.00 \$200.00  8 @ \$25.00 \$200.00  5 @ \$4.00 \$20.00  190 @ \$2.00 \$380.00 | MULTIPLE WINNERS 3 @ \$202.00 . \$606.00 1 @ \$154.00 . \$154.00 1 @ \$154.00 . \$154.00 2 @ \$104.00 . \$208.00 2 @ \$102.00 . \$204.00 6 @ \$100.00 . \$500.00 1 @ \$54.00 \$54.00 1 @ \$52.00 \$52.00 1 @ \$55.00 |
| 75.95% payback<br>Win Ratio: 1 in 14.2<br>5 sets per case                                                                                     | 180 @ \$2.00\$360.00                                                                                                                                                                                                 |
| 18 POSTINGS                                                                                                                                   |                                                                                                                                                                                                                      |
| PAYS OUT\$2,400.00<br>IDEAL PROFIT\$760.00                                                                                                    |                                                                                                                                                                                                                      |