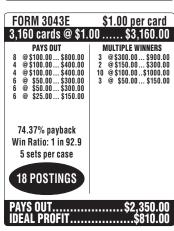

|
| 18 POSTINGS                                                                                                                                   |                                                                                                                                                                                                                      |
| PAYS OUT\$2,400.00<br>IDEAL PROFIT\$760.00                                                                                                    |                                                                                                                                                                                                                      |







| FORM 3045E                                                                                                                                 | \$1.00 per card                                                                                 |
|--------------------------------------------------------------------------------------------------------------------------------------------|-------------------------------------------------------------------------------------------------|
| 3,160 cards @ \$1.                                                                                                                         | 00 \$3,160.00                                                                                   |
| PAYS OUT 5 @ \$100.00 \$500.00 5 @ \$100.00 \$500.00 5 @ \$100.00 \$500