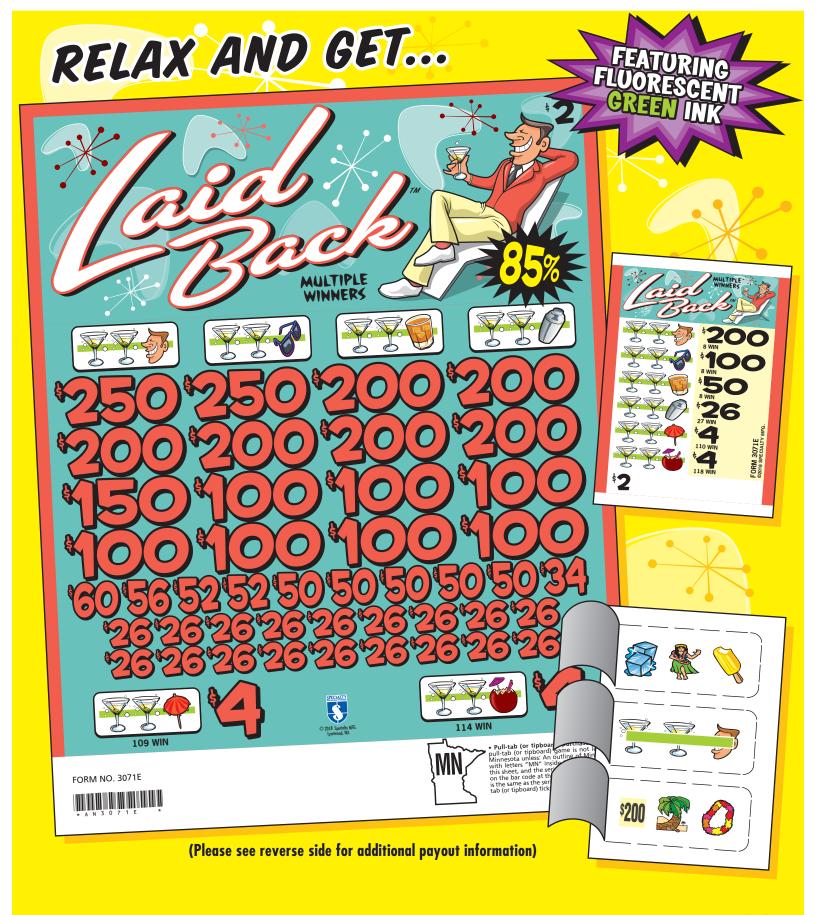

| FORM 3071E<br>2,600 cards @ \$2.                                                                                                                      | \$2.00 per card                                                                                                                                                                                                                                                                                                                                                     |
|-------------------------------------------------------------------------------------------------------------------------------------------------------|---------------------------------------------------------------------------------------------------------------------------------------------------------------------------------------------------------------------------------------------------------------------------------------------------------------------------------------------------------------------|
| PAYS OUT  8 @\$200.00.\$1600.00  8 @\$500.00.\$400.00  27 @\$26.00.\$400.0  110 @\$4.00.\$44.00  84.88% payback  Win Ratio: 1 in 9.3  5 sets per case | MULTIPES  2 @\$250.00\$500.00  6 @\$200.00 .\$150.00  7 @\$100.00 .\$700.00  1 @\$550.00\$560.00  1 @\$550.00\$560.00  2 @\$520.00 .\$250.00  5 @\$52.00 .\$250.00  1 @\$34.00\$34.00  18 @\$26.00 .\$56.00  2 @\$52.00 .\$250.00  5 @\$50.00 .\$250.00  1 @\$34.00\$34.00  18 @\$36.00\$64.00  25 @\$12.00\$64.00  25 @\$12.00\$63.00.00  16 @\$\$12.00\$583.00.00 |
| 25 POSTINGS PAYS OUTIDEAL PROFIT                                                                                                                      | \$4,414.00<br>\$786.00                                                                                                                                                                                                                                                                                                                                              |