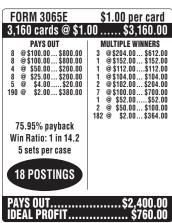

|                                                                                                                                                                        |  |
| 18 POSTINGS                                                                                                               |                                                                                                                                                                        |  |
| PAYS OUT\$2,353.00<br>IDEAL PROFIT\$767.00                                                                                |                                                                                                                                                                        |  |













| FORM 3069E                                                                                                                           | \$1.00 per card                                                                                 |  |
|--------------------------------------------------------------------------------------------------------------------------------------|-------------------------------------------------------------------------------------------------|--|
| 3,160 cards @ \$1.                                                                                                                   | 90 \$3,160.00                                                                                   |  |
| PAYS OUT 5 @\$100.00 \$500.00 5 @\$100.00 \$500.00 5 @\$100.00 \$500.00 6 @\