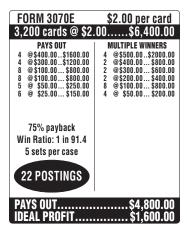

Payouts with either a ticket count exceeding 4,000 or a prize payout less than 65% are not available for sale in Pennsylvania, Mississippi or Louisiana. The single prize payout maximum is \$500 in LA/MS, \$2000 in PA and \$1,000 in VA.