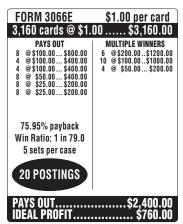

|                                                                                                                                                                        |  |
| 18 POSTINGS                                                                                                               |                                                                                                                                                                        |  |
| PAYS OUT\$2,353.00<br>IDEAL PROFIT\$767.00                                                                                |                                                                                                                                                                        |  |













| FORM 3069E                                                                                                                           | \$1.00 per card                                                                                 |  |
|--------------------------------------------------------------------------------------------------------------------------------------|-------------------------------------------------------------------------------------------------|--|
| 3,160 cards @ \$1.                                                                                                                   | 90 \$3,160.00                                                                                   |  |
| PAYS OUT 5 @\$100.00 \$500.00 5 @\$100.00 \$500.00 5 @\$100.00 \$500.00 6 @\$1