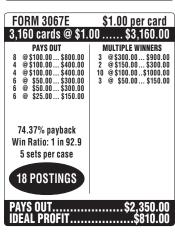

|                                                                                                                                                                        |  |
| 18 POSTINGS                                                                                                               |                                                                                                                                                                        |  |
| PAYS OUT\$2,353.00<br>IDEAL PROFIT\$767.00                                                                                |                                                                                                                                                                        |  |













| FORM 3069E                                                                                                                           | \$1.00 per card                                                                                 |  |
|--------------------------------------------------------------------------------------------------------------------------------------|-------------------------------------------------------------------------------------------------|--|
| 3,160 cards @ \$1.                                                                                                                   | 90 \$3,160.00                                                                                   |  |
| PAYS OUT 5 @\$100.00 \$500.00 5 @\$100.00 \$500.00 5 @\$100.00 \$500.00 6 @\$100