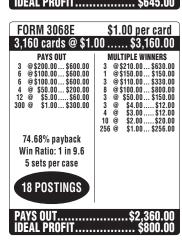

|                                                                                                                                                                        |  |
| 18 POSTINGS                                                                                                               |                                                                                                                                                                        |  |
| PAYS OUT\$2,353.00<br>IDEAL PROFIT\$767.00                                                                                |                                                                                                                                                                        |  |













| FORM 3069E                                                                                                                           | \$1.00 per card                                                                                 |  |
|--------------------------------------------------------------------------------------------------------------------------------------|-------------------------------------------------------------------------------------------------|--|
| 3,160 cards @ \$1.                                                                                                                   | 90 \$3,160.00                                                                                   |  |
| PAYS OUT 5 @\$100.00 \$500.00 5 @\$100.00 \$500.00 5 @\$100.00 \$500.00 6 @\$100.0