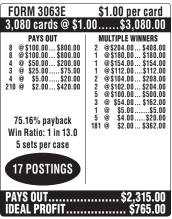

## **LAID BACK™**

| FORM 3062E                                                                                                                | \$1.00 per card                                                                                                                                                        |  |
|---------------------------------------------------------------------------------------------------------------------------|------------------------------------------------------------------------------------------------------------------------------------------------------------------------|--|
| 3,120 cards @ \$1.                                                                                                        | 00 \$3,120.00                                                                                                                                                          |  |
| PAYS OUT  8 @ \$100.00 \$800.00  4 @ \$100.00 \$400.00  5 @ \$50.00 \$300.00  5 @ \$50.00 \$300.00  328 @ \$1.00 \$328.00 | MULTIPLE WINNERS 2 @ \$201.00 \$402.00 1 @ \$176.00 \$176.00 1 @ \$151.00 \$151.00 4 @ \$101.00 \$404.00 2 @ \$51.00 \$102.00 9 @ \$2.00 \$18.00 300 @ \$1.00 \$300.00 |  |
| 75.42% payback<br>Win Ratio: 1 in 8.8<br>5 sets per case                                                                  |                                                                                                                                                                        |  |
| 18 POSTINGS                                                                                                               |                                                                                                                                                                        |  |
| PAYS OUT\$2,353.00<br>IDEAL PROFIT\$767.00                                                                                |                                                                                                                                                                        |  |