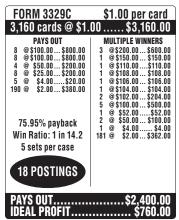

| FORM 3332C                                                                                                                                                     | \$1.00 per card                                                                                                                                                                            |  |
|----------------------------------------------------------------------------------------------------------------------------------------------------------------|--------------------------------------------------------------------------------------------------------------------------------------------------------------------------------------------|--|
| 3,160 cards @ \$1.                                                                                                                                             | 00 \$3,160.00                                                                                                                                                                              |  |
| PAYS OUT 3 @\$200.00\$600.00 6 @\$100.00\$600.00 6 @\$100.00\$600.00 4 @\$50.00\$200.00 300 @\$5.00\$360.00 74.68% payback Win Ratio: 1 in 9.6 5 sets per case | MULTIPLE WINNERS 3 @ \$210.00 \$630.00 1 @ \$150.00 \$150.00 3 @ \$110.00 \$330.00 8 @ \$100.00 \$300.00 3 @ \$50.00 \$150.00 4 @ \$3.00 \$12.00 10 @ \$2.00 \$20.00 256 @ \$1.00 \$256.00 |  |
| PAYS OUT\$2,360.00<br>IDEAL PROFIT\$800.00                                                                                                                     |                                                                                                                                                                                            |  |