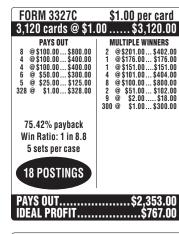

## GAME ON!™

| FORM 3155C                                                                                                                                                           | \$1.00 per card                                                                                                                                                                   |
|----------------------------------------------------------------------------------------------------------------------------------------------------------------------|-----------------------------------------------------------------------------------------------------------------------------------------------------------------------------------|
| 2,400 cards @ \$1.                                                                                                                                                   | 00\$2,400.00                                                                                                                                                                      |
| PAYS OUT  4 @\$250.00\$400.00  4 @\$5100.00\$400.00  4 @\$50.00\$200.00  12 @\$5.00\$50.00  160 @\$1.00\$160.00  77.5% payback Win Ratio: 1 in 12.8  6 sets per case | MULTIPLE WINNERS 4 @ \$250.00\$1000.00 4 @ \$100.00\$400.00 4 @ \$50.00\$200.00 4 @ \$50.00\$200.00 12 @ \$50.00\$40.00 12 @ \$5.00\$50.00 8 @ \$2.00\$16.00 144 @ \$1.00\$144.00 |
| 28 POSTINGS                                                                                                                                                          |                                                                                                                                                                                   |
| PAYS OUTIDEAL PROFIT                                                                                                                                                 | \$1,860.00<br>\$540.00                                                                                                                                                            |
| FORM 3328C                                                                                                                                                           | \$1.00 per card                                                                                                                                                                   |