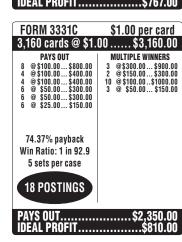

| FORM 3332C                                                                                                                                                     | \$1.00 per card                                                                                                                                                                            |  |
|----------------------------------------------------------------------------------------------------------------------------------------------------------------|--------------------------------------------------------------------------------------------------------------------------------------------------------------------------------------------|--|
| 3,160 cards @ \$1.                                                                                                                                             | 00 \$3,160.00                                                                                                                                                                              |  |
| PAYS OUT 3 @\$200.00\$600.00 6 @\$100.00\$600.00 6 @\$100.00\$600.00 4 @\$50.00\$200.00 300 @\$5.00\$360.00 74.68% payback Win Ratio: 1 in 9.6 5 sets per case | MULTIPLE WINNERS 3 @ \$210.00 \$630.00 1 @ \$150.00 \$150.00 3 @ \$110.00 \$330.00 8 @ \$100.00 \$300.00 3 @ \$50.00 \$150.00 4 @ \$3.00 \$12.00 10 @ \$2.00 \$20.00 256 @ \$1.00 \$256.00 |  |
| PAYS OUT\$2,360.00<br>IDEAL PROFIT\$800.00                                                                                                                     |                                                                                                                                                                                            |  |