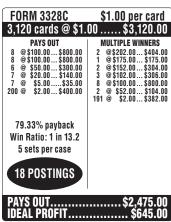

|
| PAYS OUTIDEAL PROFIT                                                                                                                                                 | \$1,860.00<br>\$540.00                                                                                                                                                            |
| FORM 3328C                                                                                                                                                           | \$1.00 per card                                                                                                                                                                   |















| FORM 3332C                                                                                                                                                     | \$1.00 per card                                                                                                                                                                            |  |
|----------------------------------------------------------------------------------------------------------------------------------------------------------------|--------------------------------------------------------------------------------------------------------------------------------------------------------------------------------------------|--|
| 3,160 cards @ \$1.