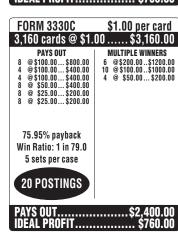

|
| PAYS OUTIDEAL PROFIT                                                                                                                                                 | \$1,860.00<br>\$540.00                                                                                                                                                            |
| FORM 3328C                                                                                                                                                           | \$1.00 per card                                                                                                                                                                   |















| FORM 3332C                                                                                                                                                     | \$1.00 per card                                                                                                                                                                            |  |
|----------------------------------------------------------------------------------------------------------------------------------------------------------------|--------------------------------------------------------------------------------------------------------------------------------------------------------------------------------------------|--|
| 3,160 cards @ \$1.