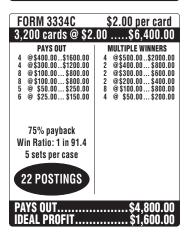

| FORM 3335C                                                                                                                                                                                      | \$2.00 per card                                                                                                                                                                                                                                                                                                             |  |
|-------------------------------------------------------------------------------------------------------------------------------------------------------------------------------------------------|-----------------------------------------------------------------------------------------------------------------------------------------------------------------------------------------------------------------------------------------------------------------------------------------------------------------------------|--|
| 2,600 cards @ \$2.                                                                                                                                                                              | .00\$5,200.00                                                                                                                                                                                                                                                                                                               |  |
| PAYS OUT  8 @\$200.00\$1600.00  8 @\$5100.00\$800.00  8 @\$5100.00\$400.00  27 @\$26.00\$702.00  110 @\$4.00\$440.00  118 @\$4.00\$442.00  84.88% payback  Win Ratio: 1 in 9.3  5 sets per case | MULTIPLE WINNERS 2 @ \$250.00\$510.00 6 @ \$200.00\$1200.00 1 @ \$150.00\$150.00 7 @ \$100.00\$700.00 1 @ \$60.00\$50.00 1 @ \$56.00\$56.00 2 @ \$52.00\$104.00 5 @ \$50.00\$250.00 1 @ \$34.00\$34.00 1 @ \$34.00\$44.00 2 @ \$100.00\$64.00 4 @ \$16.00\$64.00 4 @ \$16.00\$64.00 6 @ \$8.00\$128.00 100 @ \$4.00\$400.00 |  |
| PAYS OUT\$4,414.00                                                                                                                                                                              |                                                                                                                                                                                                                                                                                                                             |  |
| IDEAL PROFIT                                                                                                                                                                                    |                                                                                                                                                                                                                                                                                                                             |  |