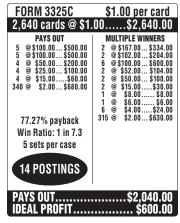

| FORM 3335C                                                                                                                                                                                      | \$2.00 per card                                                                                                                                                                                                                                                                                                             |  |
|-------------------------------------------------------------------------------------------------------------------------------------------------------------------------------------------------|-----------------------------------------------------------------------------------------------------------------------------------------------------------------------------------------------------------------------------------------------------------------------------------------------------------------------------|--|
| 2,600 cards @ \$2.                                                                                                                                                                              | .00\$5,200.00                                                                                                                                                                                                                                                                                                               |  |
| PAYS OUT  8 @\$200.00\$1600.00  8 @\$5100.00\$800.00  8 @\$5100.00\$400.00  27 @\$26.00\$702.00  110 @\$4.00\$440.00  118 @\$4.00\$442.00  84.88% payback  Win Ratio: 1 in 9.3  5 sets per case | MULTIPLE WINNERS 2 @ \$250.00\$510.00 6 @ \$200.00\$1200.00 1 @ \$150.00\$150.00 7 @ \$100.00\$700.00 1 @ \$60.00\$50.00 1 @ \$56.00\$56.00 2 @ \$52.00\$104.00 5 @ \$50.00\$250.00 1 @ \$34.00\$34.00 1 @ \$34.00\$44.00 2 @ \$100.00\$64.00 4 @ \$16.00\$64.00 4 @ \$16.00\$64.00 6 @ \$8.00\$128.00 100 @ \$4.00\$400.00 |  |
| PAYS OUT\$4,414.00                                                                                                                                                                              |                                                                                                                                                                                                                                                                                                                             |  |
| IDEAL PROFIT                                                                                                                                                                                    |                                                                                                                                                                                                                                                                                                                             |  |