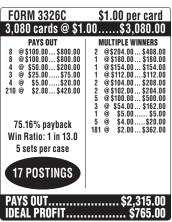

| FORM 3336C                                                                                                                                 | \$2.00 per card                                                                                                                           |
|--------------------------------------------------------------------------------------------------------------------------------------------|-------------------------------------------------------------------------------------------------------------------------------------------|
| 3,920 cards @ \$2.                                                                                                                         | .00 \$7,840.00                                                                                                                            |
| PAYS OUT  8 @\$313.00.\$2504.00  8 @\$313.00.\$2504.00  4 @ \$50.00\$200.00  4 @ \$55.00\$100.00  12 @ \$5.00\$60.00  240 @ \$2.00\$480.00 | MULTIPLE WINNERS 16 @\$313.00\$5008.00 4 @ \$50.00\$200.00 4 @ \$25.00\$100.00 12 @ \$5.00\$60.00 12 @ \$4.00\$48.00 216 @ \$2.00\$432.00 |
| 74.59% payback<br>Win Ratio: 1 in 14.2<br>4 sets per case                                                                                  |                                                                                                                                           |
| 24 POSTINGS                                                                                                                                |                                                                                                                                           |
| PAYS OUT\$5,848.00                                                                                                                         |                                                                                                                                           |