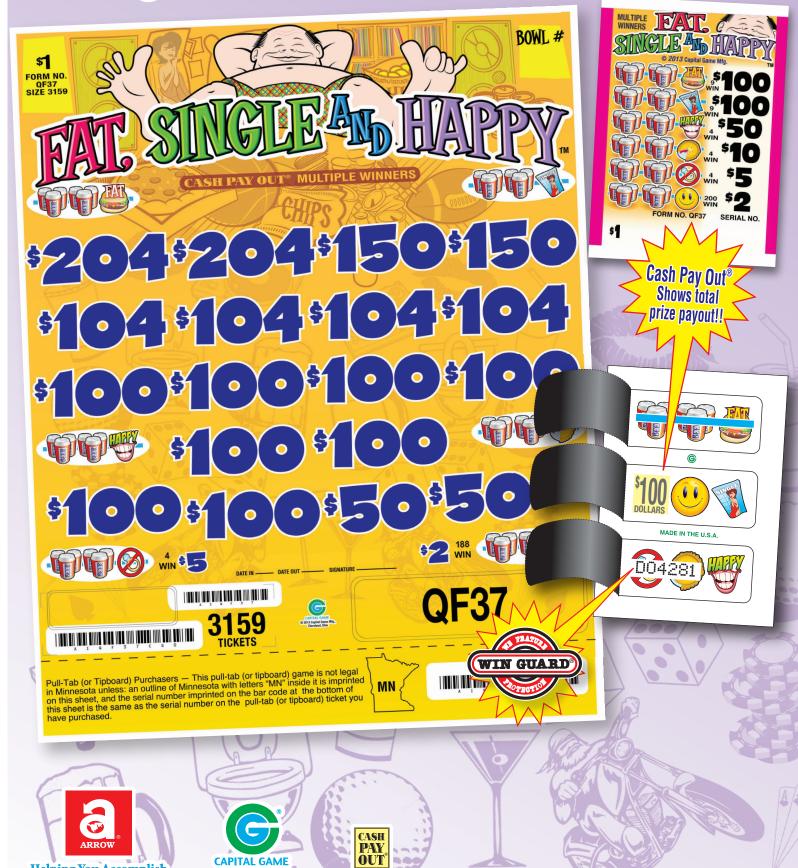

## FAT, SINGLE AND HAPPY™

Payouts with either a ticket count exceeding 4,000 or a prize payout less than 65% are not available for sale in Pennsylvania, Mississippi or Louisiana. The single prize payout maximum is \$500 in LA/MS and \$1,000 in PA.

| PAYS OUT    6                                                                                                                                                                                                                                                                                                                                                                                                                                                                                                                                                                                                                                                                                                                                                                                                                                                                                                                                                                                                                                                                                                                                                                                                                                                                                                                                                                                                                                                                                                                                                                                                                                                                                                                                                                                                                                                                                                                                                                                                                                                                                                                                                                                                                                                                                                                                                                                  | @ <del>\$</del> 1                                                        | 4 @\$\$99.00\$2396.00 4 @\$\$90.00\$1000.00 6 @\$\$150.00\$300.00 6 @\$\$150.00\$300.00 200 @\$\$2,400\$400.00 200 @\$\$2,00\$400.00 76.23% payback Win Ratio: 1 in 12.6 4 sets per case                                                   | FORM QF40<br>3,159 cards @ \$2.0    | PAYS OUT\$2,238.00 IDEAL PROFIT\$921.00 | 70.85% payback Win Ratio: 1 in 9.7 4 sets per case 17 POSTINGS  | \$1.00 \$290.00                                                                                                                                                                                                                    | FORM QF36<br>3,159 cards @ \$1.00 | PAYS OUT\$1,366.00                      | 69.01% payback Win Ratio: 1 in 10.4 3 sets per case                 | AYS OUT 02.00\$816.00 02.00\$80.00 20.00\$80.00 25.00\$80.00 25.00\$20.00 25.00\$20.00 27.00\$20.00                                                                                                                                                                                                                                                                                                                                                                                                                                                                                                                                                                                                                                                                                                                                                                                                                                                                                                                                                                                                                                                                                                                                                                                                                                                                                                                                                                                                                                                                                                                                                                                                                                                                                                                                                                                                                                                                                                                                                                                                                          | <b>6</b>                          |
|------------------------------------------------------------------------------------------------------------------------------------------------------------------------------------------------------------------------------------------------------------------------------------------------------------------------------------------------------------------------------------------------------------------------------------------------------------------------------------------------------------------------------------------------------------------------------------------------------------------------------------------------------------------------------------------------------------------------------------------------------------------------------------------------------------------------------------------------------------------------------------------------------------------------------------------------------------------------------------------------------------------------------------------------------------------------------------------------------------------------------------------------------------------------------------------------------------------------------------------------------------------------------------------------------------------------------------------------------------------------------------------------------------------------------------------------------------------------------------------------------------------------------------------------------------------------------------------------------------------------------------------------------------------------------------------------------------------------------------------------------------------------------------------------------------------------------------------------------------------------------------------------------------------------------------------------------------------------------------------------------------------------------------------------------------------------------------------------------------------------------------------------------------------------------------------------------------------------------------------------------------------------------------------------------------------------------------------------------------------------------------------------|--------------------------------------------------------------------------|--------------------------------------------------------------------------------------------------------------------------------------------------------------------------------------------------------------------------------------------|-------------------------------------|-----------------------------------------|-----------------------------------------------------------------|------------------------------------------------------------------------------------------------------------------------------------------------------------------------------------------------------------------------------------|-----------------------------------|-----------------------------------------|---------------------------------------------------------------------|------------------------------------------------------------------------------------------------------------------------------------------------------------------------------------------------------------------------------------------------------------------------------------------------------------------------------------------------------------------------------------------------------------------------------------------------------------------------------------------------------------------------------------------------------------------------------------------------------------------------------------------------------------------------------------------------------------------------------------------------------------------------------------------------------------------------------------------------------------------------------------------------------------------------------------------------------------------------------------------------------------------------------------------------------------------------------------------------------------------------------------------------------------------------------------------------------------------------------------------------------------------------------------------------------------------------------------------------------------------------------------------------------------------------------------------------------------------------------------------------------------------------------------------------------------------------------------------------------------------------------------------------------------------------------------------------------------------------------------------------------------------------------------------------------------------------------------------------------------------------------------------------------------------------------------------------------------------------------------------------------------------------------------------------------------------------------------------------------------------------------|-----------------------------------|
| MULTIPLE WINNERS  1 085500 00 \$500 00  1 085400 00 \$500 00  1 085200 00 \$200 00  1 085200 00 \$200 00  1 085200 00 \$200 00  1 085200 00 \$200 00  1 085123 00 \$172 00  1 085123 00 \$123 00  1 085123 00 \$123 00  1 085123 00 \$123 00  2 08510 00 \$102 00  2 08510 00 \$102 00  2 08510 00 \$102 00  2 08510 00 \$102 00  2 08510 00 \$102 00  2 08510 00 \$102 00  2 08510 00 \$102 00  2 08510 00 \$102 00  2 08510 00 \$102 00  2 08510 00 \$102 00  2 08510 00 \$102 00  2 08510 00 \$102 00  2 08510 00 \$102 00  2 08510 00 \$102 00  2 08510 00 \$102 00  2 08510 00 \$102 00  2 08510 00 \$102 00  2 08510 00 \$100 00  2 08510 00 \$100 00  2 08510 00 \$100 00  2 08510 00 \$100 00  2 08510 00 \$100 00  2 08510 00 \$100 00  2 08510 00 \$100 00  2 08510 00 \$100 00  2 08510 00 \$100 00  2 08510 00 \$100 00  2 08510 00 \$100 00  2 08510 00 \$100 00  2 08510 00 \$100 00  2 08510 00 \$100 00  2 08510 00 \$100 00  2 08510 00 \$100 00  2 08510 00 \$100 00  2 08510 00 \$100 00  2 08510 00 \$100 00  2 08510 00 \$100 00  2 08510 00 \$100 00  2 08510 00 \$100 00  2 08510 00 \$100 00  2 08510 00 \$100 00  2 08510 00 \$100 00  2 08510 00 \$100 00  2 08510 00 \$100 00  2 08510 00 \$100 00  2 08510 00 \$100 00  2 08510 00 \$100 00  2 08510 00 \$100 00  2 08510 00 \$100 00  2 08510 00 \$100 00  2 08510 00 \$100 00  2 08510 00 \$100 00  2 08510 00 \$100 00  2 08510 00 \$100 00  2 08510 00 \$100 00  2 08510 00 \$100 00  2 08510 00 \$100 00  2 08510 00 \$100 00  2 08510 00 \$100 00  2 08510 00 \$100 00  2 08510 00 \$100 00  2 08510 00 \$100 00  2 08510 00 \$100 00  2 08510 00 \$100 00  2 08510 00 \$100 00  2 08510 00 \$100 00  2 08510 00 \$100 00  2 08510 00 \$100 00  2 08510 00 \$100 00  2 08510 00 \$100 00  2 08510 00 \$100 00  2 08510 00 \$100 00  2 08510 00 \$100 00  2 08510 00 \$100 00  2 08510 00 \$100 00  2 08510 00 \$100 00  2 08510 00 \$100 00  2 08510 00 \$100 00  2 08510 00 \$100 00  2 08510 00 \$100 00  2 08510 00 \$100 00  2 08510 00 \$100 00  2 08510 00 \$100 00  2 08510 00 \$100 00  2 08510 00 \$100 00  2 08510 00 \$100 00  2 08510 00 \$100 00  2 08510 00 \$100 00  2 08510 00 \$100 00  2 08510 00 \$100 00  2 08510 00 \$100 00                                                                                                                                                            | \$4,816.00<br>\$1,502.00<br>\$1.00 per card<br>.00 \$4,279.00            | 20000000000000000000000000000000000000                                                                                                                                                                                                     | \$2.00 per card<br>.00\$6,318.00    | \$2,238.00<br>\$921.00                  |                                                                 | MULTIPLE WINNERS  2 @\$200.00\$400.00  1 @\$174.00\$174.00  1 @\$150.00\$150.00  1 @\$150.00\$150.00  1 @\$150.00\$150.00  1 @\$150.00\$150.00  1 @\$105.00\$105.00  1 @\$105.00\$105.00  1 @\$101.00\$101.00  6 @\$101.00\$101.00 | \$1.00 per card 000\$3,159.00     | \$1,366.00<br>\$613.50                  |                                                                     | # WILTIPLE WINNERS  8                                                                                                                                                                                                                                                                                                                                                                                                                                                                                                                                                                                                                                                                                                                                                                                                                                                                                                                                                                                                                                                                                                                                                                                                                                                                                                                                                                                                                                                                                                                                                                                                                                                                                                                                                                                                                                                                                                                                                                                                                                                                                                        | 50¢ per card<br>\$1,979.50        |
| 3 Se                                                                                                                                                                                                                                                                                                                                                                                                                                                                                                                                                                                                                                                                                                                                                                                                                                                                                                                                                                                                                                                                                                                                                                                                                                                                                                                                                                                                                                                                                                                                                                                                                                                                                                                                                                                                                                                                                                                                                                                                                                                                                                                                                                                                                                                                                                                                                        | PAYS OUT                                                                 | # @ \$100.00 \$800.00<br># @ \$100.00 \$400.00<br># @ \$100.00 \$400.00<br># @ \$100.00 \$400.00<br># @ \$20.00 \$200.00<br># @ \$25.00 \$200.00<br># @ \$25.00 \$200.00<br># Win Ratio: 1 in 79.0<br># sets per case                      | FORM QF41<br>3,159 cards @ \$1.     | PAYS OUT\$2,460.00                      | 77.87% payback Win Ratio: 1 in 13.7 4 sets per case 18 POSTINGS | \$900.00<br>\$200.00<br>\$40.00<br>\$20.00                                                                                                                                                                                         | FORM QF37<br>3,159 cards @ \$1.   | PAYS OUT                                | 70.78% payback Win Ratio: 1 in 13.0 4 sets per case                 | PAYS OUT 6 @\$100.00 .\$200.00 4 @\$50.00 .\$200.00 4 @\$55.00 .\$200.00 10 @\$4.00 .\$22.00 212 @\$5.00 .\$212.00                                                                                                                                                                                                                                                                                                                                                                                                                                                                                                                                                                                                                                                                                                                                                                                                                                                                                                                                                                                                                                                                                                                                                                                                                                                                                                                                                                                                                                                                                                                                                                                                                                                                                                                                                                                                                                                                                                                                                                                                           | ω <sub>π</sub>                    |
| MULTIPLE WINNERS  4 @ \$51.00 \$204.00  4 @ \$51.00 \$204.00  4 @ \$51.00 \$40.00  4 @ \$10.00 \$40.00  120 @ \$50.00 \$80.00  7.1  7.1  \$412.00 \$187.75                                                                                                                                                                                                                                                                                                                                                                                                                                                                                                                                                                                                                                                                                                                                                                                                                                                                                                                                                                                                                                                                                                                                                                                                                                                                                                                                                                                                                                                                                                                                                                                                                                                                                                                                                                                                                                                                                                                                                                                                                                                                                                                                                                                                                                     | \$2,400.00<br>\$759.00<br>25¢ per card<br>\$599.75                       | 6 @\$200.00\$1200.00<br>10 @\$100.00\$1000.00<br>4 @ \$50.00\$200.00                                                                                                                                                                       | \$1.00 per card<br>\$1.00\$3,159.00 | \$2,460.00<br>\$699.00                  | @ \$4.00\$32.0<br>@ \$4.00\$32.0<br>@ \$2.00\$344.0             | 20000000000000000000000000000000000000                                                                                                                                                                                             | \$1.00 per card<br>.00\$3,159.00  | \$1,118.00<br>\$461.50                  | @ \$4.00\$4.0<br>@ \$4.00\$4.0<br>@ \$2.00\$28.0<br>@ \$1.00\$184.0 | <br>                                                                                                                                                                                                                                                                                                                                                                                                                                                                                                                                                                                                                                                                                                                                                                                                                                                                                                                                                                                                                                                                                                                                                                                                                                                                                                                                                                                                                                                                                                                                                                                                                                                                                                                                                                                                                                                                                                                                                                                                                                                                                                                         | :                                 |
| ## Seson On ## Ses                                                                                                                                                                                                                                                                 | PAYS OUT IDEAL PROFIT FORM QF46 2,559 cards @ \$1                        | 4 @\$\$400.00\$1600.00<br>8 @\$\$200.00\$1600.00<br>10 @\$\$200.00\$1600.00<br>10 @\$\$50.00\$360.00<br>40 @\$\$5.00\$360.00<br>410 @\$\$2.00\$820.00<br>410 @\$\$2.00\$820.00<br>76.48% payback<br>Win Ratio: 1 in 8.1<br>3 sets per case | FORM QF42<br>3,599 cards @ \$2.0    | PAYS OUTIDEAL PROFIT                    | 75.97% payback Win Ratio: 1 in 14.2 4 sets per case 18 POSTINGS | \$800.00<br>\$200.00<br>\$200.00<br>\$20.00                                                                                                                                                                                        |                                   | PAYS OUT                                | 36% pay<br>Ratio: 1<br>sets per c                                   | \$ 800<br>\$ 400<br>\$ 100<br>\$ 360                                                                                                                                                                                                                                                                                                                                                                                                                                                                                                                                                                                                                                                                                                                                                                                                                                                                                                                                                                                                                                                                                                                                                                                                                                                                                                                                                                                                                                                                                                                                                                                                                                                                                                                                                                                                                                                                                                                                                                                                                                                                                         | FORM QF34<br>2,999 cards @ \$1.00 |
| \$800.00 3 @ \$155.00 \$465.00 \$155.00 \$155.00 \$155.00 \$155.00 \$155.00 \$155.00 \$155.00 \$155.00 \$155.00 \$155.00 \$155.00 \$155.00 \$155.00 \$155.00 \$155.00 \$155.00 \$155.00 \$155.00 \$155.00 \$155.00 \$155.00 \$155.00 \$155.00 \$155.00 \$155.00 \$155.00 \$155.00 \$155.00 \$155.00 \$155.00 \$155.00 \$150.00 \$150.00 \$150.00 \$150.00 \$150.00 \$150.00 \$150.00 \$150.00 \$150.00 \$150.00 \$150.00 \$150.00 \$150.00 \$150.00 \$150.00 \$150.00 \$150.00 \$150.00 \$150.00 \$150.00 \$150.00 \$150.00 \$150.00 \$150.00 \$150.00 \$150.00 \$150.00 \$150.00 \$150.00 \$150.00 \$150.00 \$150.00 \$150.00 \$150.00 \$150.00 \$150.00 \$150.00 \$150.00 \$150.00 \$150.00 \$150.00 \$150.00 \$150.00 \$150.00 \$150.00 \$150.00 \$150.00 \$150.00 \$150.00 \$150.00 \$150.00 \$150.00 \$150.00 \$150.00 \$150.00 \$150.00 \$150.00 \$150.00 \$150.00 \$150.00 \$150.00 \$150.00 \$150.00 \$150.00 \$150.00 \$150.00 \$150.00 \$150.00 \$150.00 \$150.00 \$150.00 \$150.00 \$150.00 \$150.00 \$150.00 \$150.00 \$150.00 \$150.00 \$150.00 \$150.00 \$150.00 \$150.00 \$150.00 \$150.00 \$150.00 \$150.00 \$150.00 \$150.00 \$150.00 \$150.00 \$150.00 \$150.00 \$150.00 \$150.00 \$150.00 \$150.00 \$150.00 \$150.00 \$150.00 \$150.00 \$150.00 \$150.00 \$150.00 \$150.00 \$150.00 \$150.00 \$150.00 \$150.00 \$150.00 \$150.00 \$150.00 \$150.00 \$150.00 \$150.00 \$150.00 \$150.00 \$150.00 \$150.00 \$150.00 \$150.00 \$150.00 \$150.00 \$150.00 \$150.00 \$150.00 \$150.00 \$150.00 \$150.00 \$150.00 \$150.00 \$150.00 \$150.00 \$150.00 \$150.00 \$150.00 \$150.00 \$150.00 \$150.00 \$150.00 \$150.00 \$150.00 \$150.00 \$150.00 \$150.00 \$150.00 \$150.00 \$150.00 \$150.00 \$150.00 \$150.00 \$150.00 \$150.00 \$150.00 \$150.00 \$150.00 \$150.00 \$150.00 \$150.00 \$150.00 \$150.00 \$150.00 \$150.00 \$150.00 \$150.00 \$150.00 \$150.00 \$150.00 \$150.00 \$150.00 \$150.00 \$150.00 \$150.00 \$150.00 \$150.00 \$150.00 \$150.00 \$150.00 \$150.00 \$150.00 \$150.00 \$150.00 \$150.00 \$150.00 \$150.00 \$150.00 \$150.00 \$150.00 \$150.00 \$150.00 \$150.00 \$150.00 \$150.00 \$150.00 \$150.00 \$150.00 \$150.00 \$150.00 \$150.00 \$150.00 \$150.00 \$150.00 \$150.00 \$150.00 \$150.00 \$150.00 \$150.00 \$150.00 \$150.00 \$150.00 \$150.00 \$150.00 \$150.00 \$150.00 \$150.00 \$150.00 \$150.00 \$150.00 \$150.00 \$150.00 \$150.00 \$150.00 \$1 | \$5,505.00<br>IT\$1,693.00<br>6 \$1.00 per card<br>; @ \$1.00 \$2,559.00 | 4 4 4 4 4 4 4 4 4 4 4 4 4 4 4 4 4 4 4                                                                                                                                                                                                      | \$2.00 per card\$7,198.00           | \$2,400.00<br>IT\$759.00                | 1 @ \$52.00 \$100.00<br>172 @ \$2.00 \$344.00                   | MULTIPLE WINNE<br>@ \$208.00 \$1<br>@ \$122.00 \$1<br>@ \$110.00 \$1<br>@ \$110.00 \$2<br>@ \$102.00 \$2<br>@ \$100.00 \$5                                                                                                         | \$1.00 per card                   | \$2,260.00<br>IT\$739.00                |                                                                     | MULTIPLE WINN    SECTION   SECTION | \$1.00 per card                   |
| 00.00 \$50.00 \$50.00 \$55.00 \$55.50.00 \$55.50.00 \$55.50.00 \$55.50.00 \$55.50.00 \$55.50.00 \$55.50.00 \$55.50.00 \$55.50.00 \$55.50.00 \$55.50.00 \$55.50.00 \$55.50.00 \$55.50.00 \$55.50.00 \$55.50.00 \$55.50.00 \$55.50.00 \$55.50.00 \$55.50.00 \$55.50.00 \$55.50.00 \$55.50.00 \$55.50.00 \$55.50.00 \$55.50.00 \$55.50.00 \$55.50.00 \$55.50.00 \$55.50.00 \$55.50.00 \$55.50.00 \$55.50.00 \$55.50.00 \$55.50.00 \$55.50.00 \$55.50.00 \$55.50.00 \$55.50.00 \$55.50.00 \$55.50.00 \$55.50.00 \$55.50.00 \$55.50.00 \$55.50.00 \$55.50.00 \$55.50.00 \$55.50.00 \$55.50.00 \$55.50.00 \$55.50.00 \$55.50.00 \$55.50.00 \$55.50.00 \$55.50.00 \$55.50.00 \$55.50.00 \$55.50.00 \$55.50.00 \$55.50.00 \$55.50.00 \$55.50.00 \$55.50.00 \$55.50.00 \$55.50.00 \$55.50.00 \$55.50.00 \$55.50.00 \$55.50.00 \$55.50.00 \$55.50.00 \$55.50.00 \$55.50.00 \$55.50.00 \$55.50.00 \$55.50.00 \$55.50.00 \$55.50.00 \$55.50.00 \$55.50.00 \$55.50.00 \$55.50.00 \$55.50.00 \$55.50.00 \$55.50.00 \$55.50.00 \$55.50.00 \$55.50.00 \$55.50.00 \$55.50.00 \$55.50.00 \$55.50.00 \$55.50.00 \$55.50.00 \$55.50.00 \$55.50.00 \$55.50.00 \$55.50.00 \$55.50.00 \$55.50.00 \$55.50.00 \$55.50.00 \$55.50.00 \$55.50.00 \$55.50.00 \$55.50.00 \$55.50.00 \$55.50.00 \$55.50.00 \$55.50.00 \$55.50.00 \$55.50.00 \$55.50.00 \$55.50.00 \$55.50.00 \$55.50.00 \$55.50.00 \$55.50.00 \$55.50.00 \$55.50.00 \$55.50.00 \$55.50.00 \$55.50.00 \$55.50.00 \$55.50.00 \$55.50.00 \$55.50.00 \$55.50.00 \$55.50.00 \$55.50.00 \$55.50.00 \$55.50.00 \$55.50.00 \$55.50.00 \$55.50.00 \$55.50.00 \$55.50.00 \$55.50.00 \$55.50.00 \$55.50.00 \$55.50.00 \$55.50.00 \$55.50.00 \$                                                                                                                                                                                                                                                                                                                                                                                                                                                                                                                                                                                                                                                                                                                          | PAYS OUT IDEAL PROFIT FORM QF47 3,159 cards @ \$1                        | ### 10.00                                                                                                                                                                                                                                  | FORM QF43<br>3,159 cards @ \$1      | PAYS OUT IDEAL PROFIT                   | 75.02% payback Win Ratio: 1 in 8.9 4 sets per case 18 POSTINGS  | PAYS OUT \$100.00\$800.00 \$100.00\$800.00 \$50.00\$200.00 \$50.00\$200.00 \$50.00\$50.00 \$50.00\$50.00                                                                                                                           | FORM 0F39<br>3,159 cards @ \$1    | PAYS OUT                                | 75.19% payback Win Ratio: 1 in 13.0 4 sets per case                 | AYS OUT 00.00 \$800.00 00 \$800.00 00 \$800.00 00 \$200.00 25.00 \$200.00 25.00 \$200.00 \$200 \$200.00 \$200 \$200.00                                                                                                                                                                                                                                                                                                                                                                                                                                                                                                                                                                                                                                                                                                                                                                                                                                                                                                                                                                                                                                                                                                                                                                                                                                                                                                                                                                                                                                                                                                                                                                                                                                                                                                                                                                                                                                                                                                                                                                                                       | FORM QF35<br>3,079 cards @ \$1    |
| MULTIPLE WINNERS  4 @ \$220.00 \$100.00  4 @ \$100.00 \$600.00  50.00 2 @ \$50.00 \$100.00  12.8  12.8  \$2400.00                                                                                                                                                                                                                                                                                                                                                                                                                                                                                                                                                                                                                                                                                                                                                                                                                                                                                                                                                                                                                                                                                                                                                                                                                                                                                                                                                                                                                                                                                                                                                                                                                                                                                                                                                                                                                                                                                                                                                                                                                                                                                                                                                                                                                                                                              | PAYS OUT                                                                 |                                                                                                                                                                                                                                            | \$1.00 per card                     | PAYS OUT\$2,370.00 IDEAL PROFIT\$789.00 | 1 @ @ @ \$550.0<br>\$50.0<br>\$1.0                              | WULTIPLE WINNE<br>\$255.00 \$2<br>@\$255.00 \$2<br>@\$205.00 \$2<br>@\$205.00 \$1<br>@\$105.00 \$1<br>@\$104.00 \$3<br>@\$103.00 \$1                                                                                               | \$1.00 per card                   | PAYS OUT\$2,315.00 IDEAL PROFIT\$764.00 | @ \$5.000\$10<br>@ \$5.000\$10<br>@ \$2.00\$3                       | WILTER WINE                                                                                                                                                                                                                                                                                                                                                                                                                                                                                                                                                                                                                                                                                                                                                                                                                                                                                                                                                                                                                                                                                                                                                                                                                                                                                                                                                                                                                                                                                                                                                                                                                                                                                                                                                                                                                                                                                                                                                                                                                                                                                                                  | 9                                 |