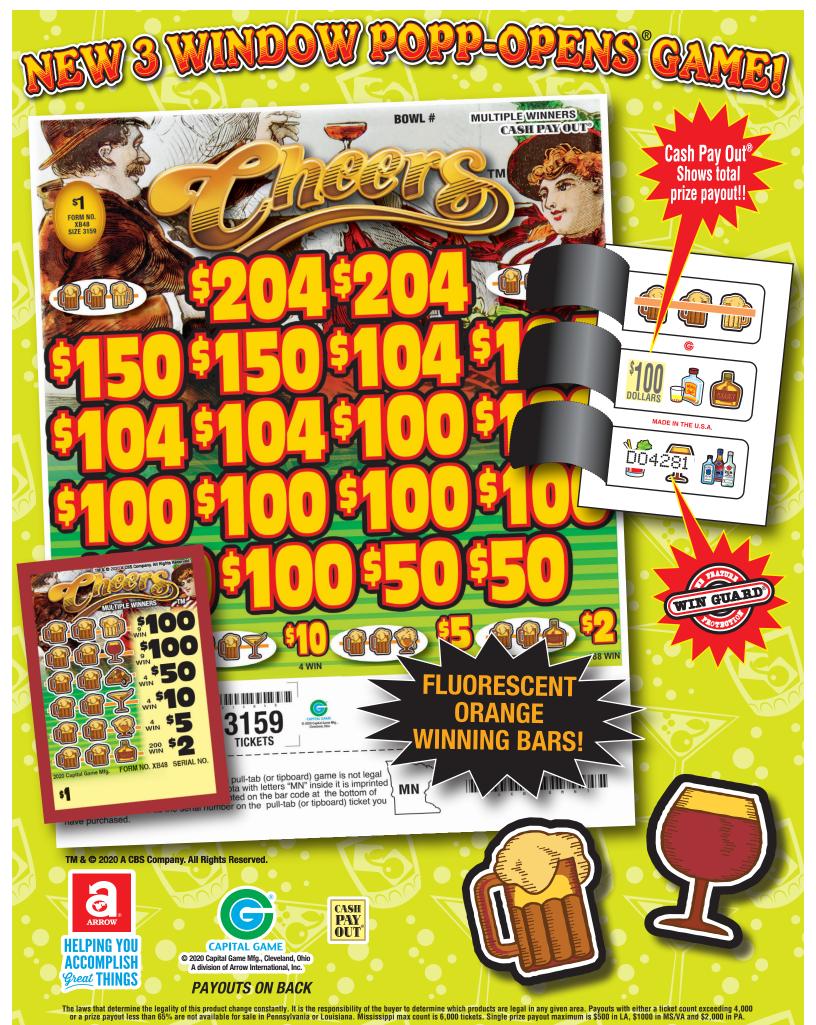

## **CHEERS**<sup>TM</sup>

| UIILLIIO                                                                                                                                      |                                                                                                                                                                                         |                                                                                                                                                |                                                                                                                                                                                                                 |
|-----------------------------------------------------------------------------------------------------------------------------------------------|-----------------------------------------------------------------------------------------------------------------------------------------------------------------------------------------|------------------------------------------------------------------------------------------------------------------------------------------------|-----------------------------------------------------------------------------------------------------------------------------------------------------------------------------------------------------------------|
| FORM XB45<br>3,159 cards @ \$1.0                                                                                                              | \$1.00 per card<br>00 \$3.159.00                                                                                                                                                        | FORM XB46<br>2,599 cards @ \$2.                                                                                                                | \$2.00 per card<br>00 \$5.198.00                                                                                                                                                                                |
| PAYS OUT  8 @ \$100.00 \$800.00  8 @ \$100.00 \$800.00  4 @ \$50.00 \$200.00  8 @ \$25.00 \$200.00  5 @ \$4.00 \$20.00  190 @ \$2.00 \$380.00 | MULTIPLE WINNERS  3 @\$206.00\$618.00  1 @\$154.00\$154.00  1 @\$112.00\$112.00  1 @\$106.00\$106.00  2 @\$104.00\$208.00  2 @\$100.00\$500.00  1 @\$52.00\$520.00                      | PAYS OUT  8 @\$200.00\$1600.00  8 @\$100.00\$800.00  8 @\$50.00\$400.00  27 @\$26.00\$702.00  111 @\$4.00\$444.00  118 @\$4.00\$472.00         | MULTIPLE WINNERS  2                                                                                                                                                                                             |
| 75.97% payback<br>Win Ratio: 1 in 14.2<br>4 sets per case                                                                                     | 2 @ \$50.00\$100.00<br>173 @ \$2.00\$346.00                                                                                                                                             | 84.99% payback<br>Win Ratio: 1 in 9.3<br>4 sets per case                                                                                       | 17 @ \$26.00 \$442.00<br>5 @ \$16.00 \$80.00<br>25 @ \$12.00 \$300.00<br>16 @ \$8.00 \$128.00<br>99 @ \$4.00 \$396.00                                                                                           |
| 18 POSTINGS                                                                                                                                   |                                                                                                                                                                                         | 51 POSTINGS                                                                                                                                    |                                                                                                                                                                                                                 |
| PAYS OUTIDEAL PROFIT                                                                                                                          | \$2,400.00<br>\$759.00                                                                                                                                                                  | PAYS OUTIDEAL PROFIT                                                                                                                           | \$4,418.00<br>\$780.00                                                                                                                                                                                          |
| FORM XB47<br>3,159 cards @ \$1.0                                                                                                              | \$1.00 per card<br>00 \$3,159.00                                                                                                                                                        | FORM XB48<br>3,159 cards @ \$1.                                                                                                                | \$1.00 per card<br>00 \$3,159.00                                                                                                                                                                                |
| PAYS OUT  8                                                                                                                                   | MULTIPLE WINNERS 6 @\$200.00\$1200.00 10 @\$100.00\$200.00 4 @ \$50.00\$200.00                                                                                                          | PAYS OUT  9 @ \$100.00 \$900.00  9 @ \$100.00 \$900.00  4 @ \$50.00 \$200.00  4 @ \$10.00 \$40.00  4 @ \$5.00 \$20.00  200 @ \$2.00 \$400.00   | MULTIPLE WINNERS  2                                                                                                                                                                                             |
| 75.97% payback<br>Win Ratio: 1 in 79.0<br>4 sets per case                                                                                     |                                                                                                                                                                                         | 77.87% payback<br>Win Ratio: 1 in 13.7<br>4 sets per case                                                                                      | 172 @ \$2.00\$344.00                                                                                                                                                                                            |
| 20 POSTINGS                                                                                                                                   |                                                                                                                                                                                         | 18 POSTINGS                                                                                                                                    |                                                                                                                                                                                                                 |
| PAYS OUTIDEAL PROFIT                                                                                                                          | \$2,400.00<br>\$759.00                                                                                                                                                                  | PAYS OUTIDEAL PROFIT                                                                                                                           | \$2,460.00<br>\$699.00                                                                                                                                                                                          |
| FORM XB49                                                                                                                                     | \$1.00 per card                                                                                                                                                                         | FORM XB50                                                                                                                                      | \$1.00 per card                                                                                                                                                                                                 |
| 3,159 cards @ \$1.0                                                                                                                           |                                                                                                                                                                                         | 3,159 cards @ \$1.                                                                                                                             |                                                                                                                                                                                                                 |
| PAYS OUT  8 @ \$100.00\$800.00  4 @ \$100.00\$400.00  4 @ \$100.00\$400.00  6 @ \$50.00\$300.00  6 @ \$50.00\$300.00  6 @ \$25.00\$150.00     | MULTIPLE WINNERS 3 @\$300.00 \$900.00 2 @\$150.00 \$300.00 10 @\$100.00\$1000.00 3 @ \$50.00 \$150.00                                                                                   | PAYS OUT  8 @ \$100.00 \$800.00  8 @ \$100.00 \$800.00  4 @ \$50.00 \$200.00  4 @ \$50.00 \$200.00  10 @ \$5.00 \$50.00  320 @ \$1.00 \$320.00 | MULTIPLE WINNERS  1 @\$255.00 \$255.00  1 @\$205.00 \$205.00  1 @\$202.00 \$202.00  1 @\$155.00 \$155.00  6 @\$105.00 \$630.00  3 @\$104.00 \$312.00  1 @\$55.00 \$55.00  1 @\$55.00 \$55.00                    |
| 74.39% payback<br>Win Ratio: 1 in 92.9<br>4 sets per case                                                                                     |                                                                                                                                                                                         | 75.02% payback<br>Win Ratio: 1 in 8.9<br>4 sets per case                                                                                       | 1 @ \$52.00\$52.00<br>2 @ \$50.00\$100.00<br>5 @ \$4.00\$20.00<br>281 @ \$1.00\$281.00                                                                                                                          |
| 18 POSTINGS                                                                                                                                   |                                                                                                                                                                                         | 18 POSTINGS                                                                                                                                    |                                                                                                                                                                                                                 |
| PAYS OUTIDEAL PROFIT                                                                                                                          | \$2,350.00<br>\$809.00                                                                                                                                                                  | PAYS OUTIDEAL PROFIT                                                                                                                           | \$2,370.00<br>\$789.00                                                                                                                                                                                          |
| FORM XB51                                                                                                                                     | \$1.00 per card                                                                                                                                                                         | FORM XB52                                                                                                                                      | \$1.00 per card                                                                                                                                                                                                 |
| 3,079 cards @ \$1.                                                                                                                            | 00\$3,079.00                                                                                                                                                                            | 3,159 cards @ \$1.                                                                                                                             | 00 \$3,159.00                                                                                                                                                                                                   |
| PAYS OUT  8 @ \$100.00\$800.00  8 @ \$100.00\$800.00  4 @ \$50.00\$200.00  3 @ \$25.00\$75.00  4 @ \$5.00\$20.00  210 @ \$2.00\$420.00        | MULTIPLE WINNERS 2 @\$204.00 \$408.00 1 @\$180.00 \$180.00 1 @\$154.00 \$154.00 1 @\$115.00 \$115.00 1 @\$106.00 \$106.00 2 @\$104.00 \$204.00 5 @\$100.00 \$500.00 3 @\$50.00 \$150.00 | PAYS OUT  8 @ \$100.00 \$800.00  7 @ \$100.00 \$700.00  5 @ \$50.00 \$250.00  3 @ \$15.00 \$45.00  10 @ \$5.00 \$50.00  200 @ \$2.00 \$400.00  | MULTIPLE WINNERS  2 @\$205.00 \$410.00  1 @\$152.00 \$152.00  1 @\$150.00 \$150.00  2 @\$107.00 \$214.00  2 @\$105.00 \$210.00  6 @\$100.00 \$600.00  1 @\$65.00 \$65.00  1 @\$50.00 \$50.00  8 @\$4.00 \$32.00 |
| 75.19% payback<br>Win Ratio: 1 in 13.0<br>4 sets per case                                                                                     | 10 @ \$4.00\$40.00<br>177 @ \$2.00\$354.00                                                                                                                                              | 71.07% payback<br>Win Ratio: 1 in 13.6<br>4 sets per case                                                                                      | 181 @ \$2.00\$362.00                                                                                                                                                                                            |
| 17 POSTINGS PAYS OUT                                                                                                                          | <b>A</b> 245 02                                                                                                                                                                         | 16 POSTINGS PAYS OUT                                                                                                                           | \$2,245.00                                                                                                                                                                                                      |