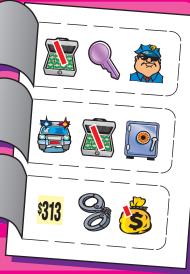

(Please see reverse side for additional payout information)

Featuring EZ Check and Pay-rite for payout protection.