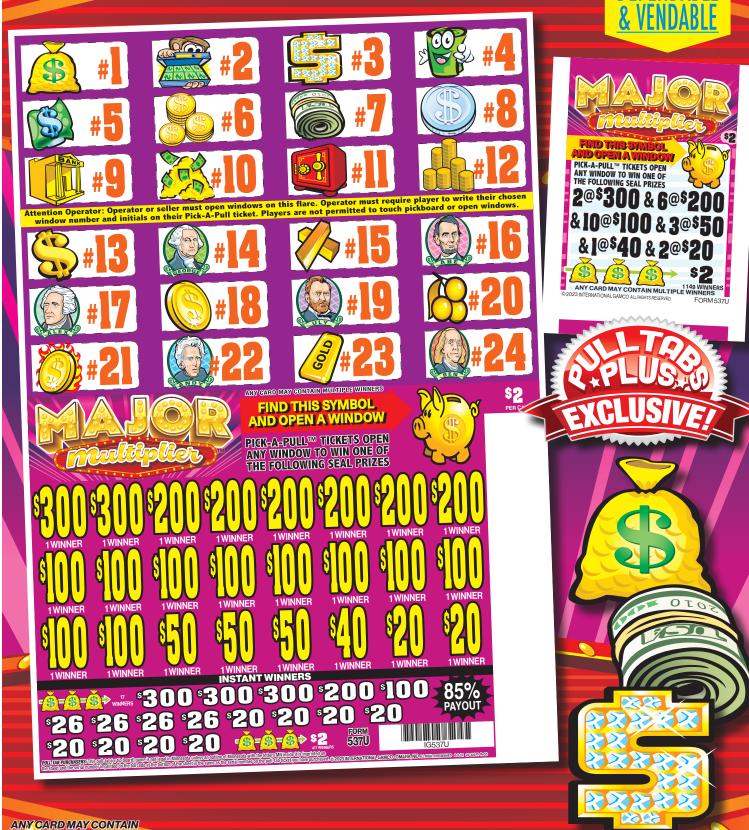

## MAJOR MULTIPLIER 537U/\$2.00

| <u> </u>               |              |        | <del>7 7 7 7 7 7 7 7 7 7 7 7 7 7 7 7 7 7 7 </del> |
|------------------------|--------------|--------|---------------------------------------------------|
| <b>TAKES IN: 3,13</b>  |              |        |                                                   |
| 1,149 @                | <b>\$2</b> . | .00    | \$2,298.00                                        |
| 2 Pick-A-Pull Winners  | @            | 300.00 | 600.00                                            |
| 6 Pick-A-Pull Winners  | @            | 200.00 | 1,200.00                                          |
| 10 Pick-A-Pull Winners | @            | 100.00 | 1,000.00                                          |
| 3 Pick-A-Pull Winners  | @            | 50.00  | 150.00                                            |
| 1 Pick-A-Pull Winner   | @            | 40.00  | 40.00                                             |
| 2 Pick-A-Pull Winners  | <b>@</b>     | 20.00  | 40.00                                             |

## 85% PAYOUT

WHEN A PLAYER FINDS A PICK BOARD TICKET THEY INSTANTLY WIN \$10 AND THEN PROCEED TO PICK A WINDOW TO OPEN.

ALL PICK BOARD WINDOWS ARE ALSO MULTIPLIERS

NOW WITH GLOTABTH SECURITY FEATURE!

Special win imprint glows brightly under black light and is coin-scratchable!