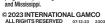

## MAJOR MULTIPLIER 537U/\$2.00

| <u> </u>               |              |        | <del>7 7 7 7 7 7 7 7 7 7 7 7 7 7 7 7 7 7 7 </del> |
|------------------------|--------------|--------|---------------------------------------------------|
| <b>TAKES IN: 3,13</b>  |              |        |                                                   |
| 1,149 @                | <b>\$2</b> . | .00    | \$2,298.00                                        |
| 2 Pick-A-Pull Winners  | @            | 300.00 | 600.00                                            |
| 6 Pick-A-Pull Winners  | @            | 200.00 | 1,200.00                                          |
| 10 Pick-A-Pull Winners | @            | 100.00 | 1,000.00                                          |
| 3 Pick-A-Pull Winners  | @            | 50.00  | 150.00                                            |
| 1 Pick-A-Pull Winner   | @            | 40.00  | 40.00                                             |
| 2 Pick-A-Pull Winners  | <b>@</b>     | 20.00  | 40.00                                             |

## 85% PAYOUT

WHEN A PLAYER FINDS A PICK BOARD TICKET THEY INSTANTLY WIN \$10 AND THEN PROCEED TO PICK A WINDOW TO OPEN.

ALL PICK BOARD WINDOWS ARE ALSO MULTIPLIERS

NOW WITH GLOTABTH SECURITY FEATURE!

Special win imprint glows brightly under black light and is coin-scratchable!