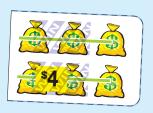

## 85% PAYOUT

WHEN A PLAYER FINDS A PICK BOARD TICKET THEY INSTANTLY WIN \$10 AND THEN PROCEED TO PICK A WINDOW TO OPEN.

ALL PICK BOARD WINDOWS ARE ALSO MULTIPLIERS

NOW WITH GLOTABTH SECURITY FEATURE!

Special win imprint glows brightly under black light and is coin-scratchable!