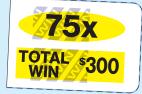

## 85% PAYOUT

WHEN A PLAYER FINDS A PICK BOARD TICKET THEY INSTANTLY WIN \$10 AND THEN PROCEED TO PICK A WINDOW TO OPEN.

ALL PICK BOARD WINDOWS ARE ALSO MULTIPLIERS

NOW WITH GLOTABTH SECURITY FEATURE!

Special win imprint glows brightly under black light and is coin-scratchable!