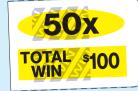

## 85% PAYOUT

WHEN A PLAYER FINDS A PICK BOARD TICKET THEY INSTANTLY WIN \$10 AND THEN PROCEED TO PICK A WINDOW TO OPEN.

ALL PICK BOARD WINDOWS ARE ALSO MULTIPLIERS

NOW WITH GLOTABTH SECURITY FEATURE!

Special win imprint glows brightly under black light and is coin-scratchable!