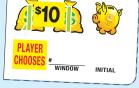

## 85% PAYOUT

WHEN A PLAYER FINDS A PICK BOARD TICKET THEY INSTANTLY WIN \$10 AND THEN PROCEED TO PICK A WINDOW TO OPEN.

ALL PICK BOARD WINDOWS ARE ALSO MULTIPLIERS

NOW WITH GLOTABTH SECURITY FEATURE!

Special win imprint glows brightly under black light and is coin-scratchable!