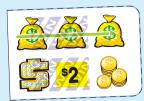

## 85% PAYOUT

WHEN A PLAYER FINDS A PICK BOARD TICKET THEY INSTANTLY WIN \$10 AND THEN PROCEED TO PICK A WINDOW TO OPEN.

ALL PICK BOARD WINDOWS ARE ALSO MULTIPLIERS

NOW WITH GLOTABTH SECURITY FEATURE!

Special win imprint glows brightly under black light and is coin-scratchable!