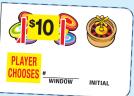

.....\$944.00

6-9-23

5 DEALS PER CASE **#DEALS** 

**GROSS PROFIT.....** 

1IN 2.73

**85**% **PAYOUT** 

WHEN A PLAYER FINDS A PICK BOARD TICKET THEY INSTANTLY WIN \$10 AND THEN PROCEED TO PICK A WINDOW TO OPEN.