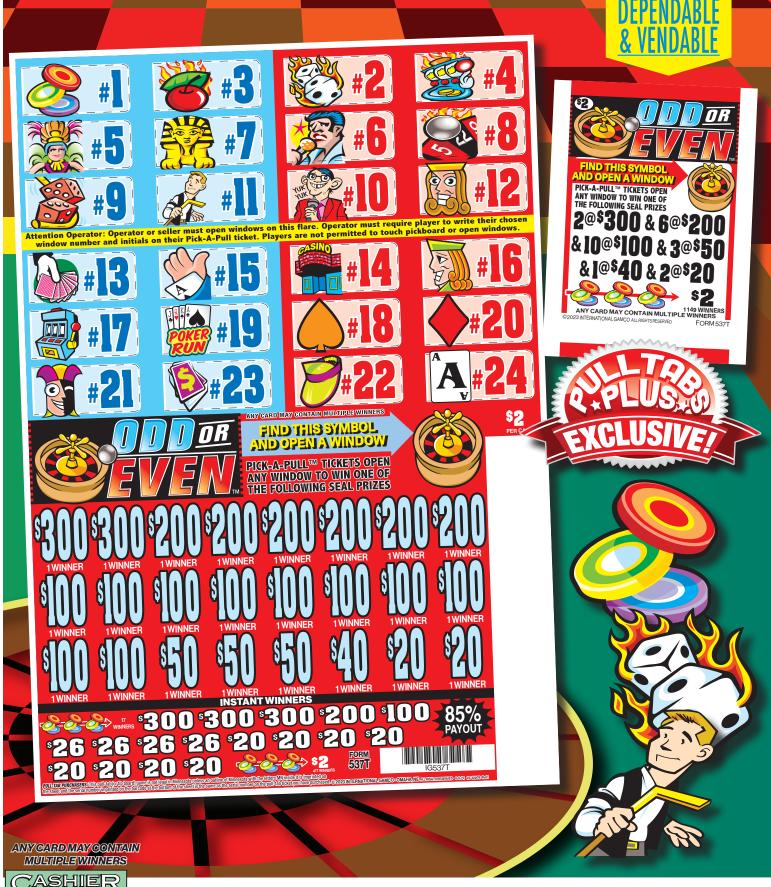

## **ODD OR EVEN** 537T/\$2.00 TAKES IN: 3,136 @ \$2.00.....\$6,272.00 \$2.00.....\$2,298.00 1,149 @ 300.00 ...... 600.00 2 Pick-A-Pull Winners @ 200.00 .....1,200.00 6 Pick-A-Pull Winners @ 10 Pick-A-Pull Winners @ 100.00 ..... 1,000.00 50.00 ...... 150.00 3 Pick-A-Pull Winners @ 40.00 ...... 40.00 1Pick-A-Pull Winner @ 2 Pick-A-Pull Winners @ 20.00 ..... 40.00

## EXTENDED PAYOL

| 3 @              | \$300     | .00    | \$900.0   | 00 |
|------------------|-----------|--------|-----------|----|
| 1 @              |           |        | 200.0     |    |
| 1 @              |           |        | 100.0     |    |
| 4 @              | 26        | .00    | 104.0     | 00 |
| 8 @              | 20        | .00    | 160.0     | 00 |
| <b>27</b> @      | 10        | .00    | 270.0     | 00 |
| 10 @             | 8         | .00    | 80.0      | 00 |
| 10 @             | 6         | .00    | 60.0      | 00 |
| 106@             | 4         | .00    | 424.0     | 00 |
| 2 Pick-A-Pull W  | linners @ | 300.00 | 600.0     | 00 |
| 6 Pick-A-Pull W  | linners @ | 200.00 | 1,200.0   | 00 |
| 10 Pick-A-Pull W | linners @ | 100.00 | 1,000.0   | 00 |
| 3 Pick-A-Pull W  | linners @ |        | 150.0     |    |
| 1Pick-A-Pull\    | Winner @  | 40.00  | 40.       | 00 |
| 2 Pick-A-Pull W  | linners @ | 20.00  | 40.       | 00 |
| Definite Pag     | yout 84.9 | 5%     | \$5,328.0 | 00 |

.....\$944.00

6-9-23

5 DEALS PER CASE **#DEALS** 

**GROSS PROFIT.....** 

1IN 2.73

**85**% **PAYOUT** 

WHEN A PLAYER FINDS A PICK BOARD TICKET THEY INSTANTLY WIN \$10 AND THEN PROCEED TO PICK A WINDOW TO OPEN.

ALL PICK BOARD WINDOWS ARE

NOW WITH GLOTABT

Special win imprint glows brightly under black light