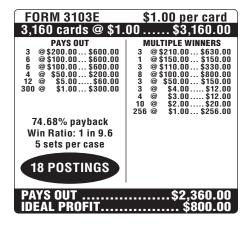

BE A WINNER WITH....

MULTIPLE WINNERS

181 WIN

(Please see reverse side for additional payout information)