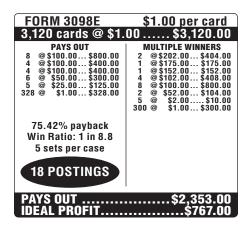

BE A WINNER WITH....

MULTIPLE WINNERS

181 WIN

(Please see reverse side for additional payout information)