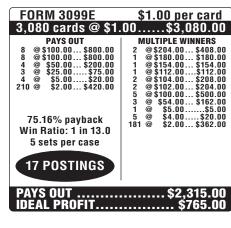

BE A WINNER WITH....

MULTIPLE WINNERS

181 WIN

(Please see reverse side for additional payout information)