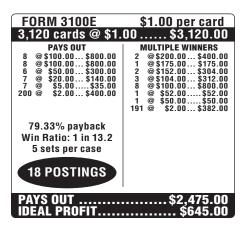

BE A WINNER WITH....

MULTIPLE WINNERS

181 WIN

(Please see reverse side for additional payout information)