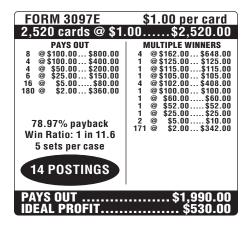

BE A WINNER WITH....

MULTIPLE WINNERS

181 WIN

(Please see reverse side for additional payout information)