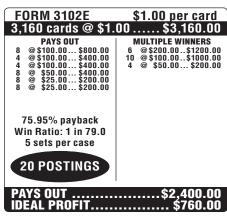

BE A WINNER WITH....

MULTIPLE WINNERS

181 WIN

(Please see reverse side for additional payout information)