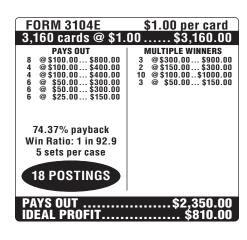

BE A WINNER WITH....

MULTIPLE WINNERS

181 WIN

(Please see reverse side for additional payout information)