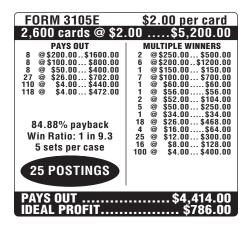

BE A WINNER WITH....



MULTIPLE WINNERS

















181 WIN







(Please see reverse side for additional payout information)











## MINNESOTA ALL STARSTM



















| FORM 3106E                                                                                                                             | \$2.00 per card                                                                                                                                |
|----------------------------------------------------------------------------------------------------------------------------------------|------------------------------------------------------------------------------------------------------------------------------------------------|
| 3,200 cards @ \$2.                                                                                                                     | .00\$6,400.00