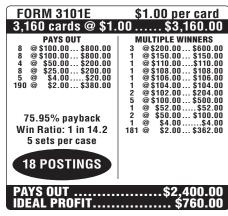

BE A WINNER WITH....

MULTIPLE WINNERS

181 WIN

(Please see reverse side for additional payout information)