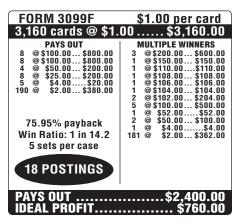

| FORM 3104F                                                                                                                                                                                      | \$2.00 per card                                                                                                                                                                                                                                                                                                                                                                                                                                                                                                                                                                                                                                                                                                                                                                                          |
|-------------------------------------------------------------------------------------------------------------------------------------------------------------------------------------------------|----------------------------------------------------------------------------------------------------------------------------------------------------------------------------------------------------------------------------------------------------------------------------------------------------------------------------------------------------------------------------------------------------------------------------------------------------------------------------------------------------------------------------------------------------------------------------------------------------------------------------------------------------------------------------------------------------------------------------------------------------------------------------------------------------------|
| 3,360 cards @ \$2                                                                                                                                                                               | .00\$6,720.00                                                                                                                                                                                                                                                                                                                                                                                                                                                                                                                                                                                                                                                                                                                                                                                            |
| PAYS OUT  4 @\$500.00\$2000.00  4 @\$300.00\$1200.00  4 @\$100.00\$400.00  12 @\$50.00\$600.00  8 @\$25.00\$200.00  254 @\$4.00\$1016.00   80.6% payback  Win Ratio: 1 in 11.8  5 sets per case | MULTIPLE WINNERS   4 @\$500.00 .\$2000.00   1 @\$450.00 .\$450.00   1 @\$450.00 .\$450.00   1 @\$350.00 .\$350.00   1 @\$350.00 .\$250.00   1 @\$250.00 .\$250.00   1 @\$250.00 .\$250.00   1 @\$250.00 .\$150.00   4 @\$50.00 .\$150.00   4 @\$50.00 .\$200.00   2 @\$16.00 .\$220.00   2 @\$16.00 .\$220.00   2 @\$16.00 .\$220.00   2 @\$16.00 .\$220.00   2 @\$16.00 .\$220.00   2 @\$16.00 .\$24.00   2 @\$16.00 .\$32.00   2 @\$12.00\$96.00   2 @\$4.00\$96.00   2 @\$4.00\$96.00   2 @\$4.00\$96.00   2 @\$4.00\$96.00   2 @\$4.00\$96.00   2 @\$4.00\$96.00   2 @\$4.00\$96.00   2 @\$4.00\$96.00   2 @\$4.00\$96.00   2 @\$4.00\$96.00   2 @\$4.00\$96.00   2 @\$4.00\$96.00   2 @\$4.00\$96.00   2 @\$4.00\$96.00   2 @\$4.00\$96.00   2 @\$4.00\$96.00   2 @\$4.00\$96.00   2 @\$4.00\$96.00 |
| 16 POSTINGS                                                                                                                                                                                     |                                                                                                                                                                                                                                                                                                                                                                                                                                                                                                                                                                                                                                                                                                                                                                                                          |
| PAYS OUT\$5,416.00                                                                                                                                                                              |                                                                                                                                                                                                                                                                                                                                                                                                                                                                                                                                                                                                                                                                                                                                                                                                          |