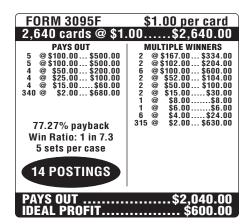

Featuring EZ Check and Pay-rite for payout protection.





## **BOMBA SQUAD™**











| FORM 3100F                                                                                                                                                                 | \$1.00 per card                                                                  |  |
|----------------------------------------------------------------------------------------------------------------------------------------------------------------------------|----------------------------------------------------------------------------------|--|
| 3,160 cards @ \$1.                                                                                                                                                         | 00 \$3,160.00                                                                    |  |
| PAYS