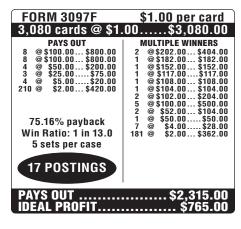

## **BOMBA SQUAD™**

| FORM 3100F                                                                                                                                                                 | \$1.00 per card                                                                  |  |
|----------------------------------------------------------------------------------------------------------------------------------------------------------------------------|----------------------------------------------------------------------------------|--|
| 3,160 cards @ \$1.                                                                                                                                                         | 00 \$3,160.00                                                                    |  |
| PAYS OUT  8 @ \$100.00 \$800.00 4 @ \$100.00 \$400.00 4 @ \$100.00 \$400.00 8 @ \$50.00 \$400.00 8 @ \$25.00 \$200.00  75.95% payback Win Ratio: 1 in 79.0 5 sets per case | MULTIPLE WINNERS 6 @\$200.00.\$1200.00 10 @\$100.00.\$1200.00 4 @\$50.00\$200.00 |  |
| 20 POSTINGS                                                                                                                                                                |                                                                                  |  |
| PAYS OUT\$2,400.00 IDEAL PROFIT\$760.00                                                                                                                                    |                                                                                  |  |