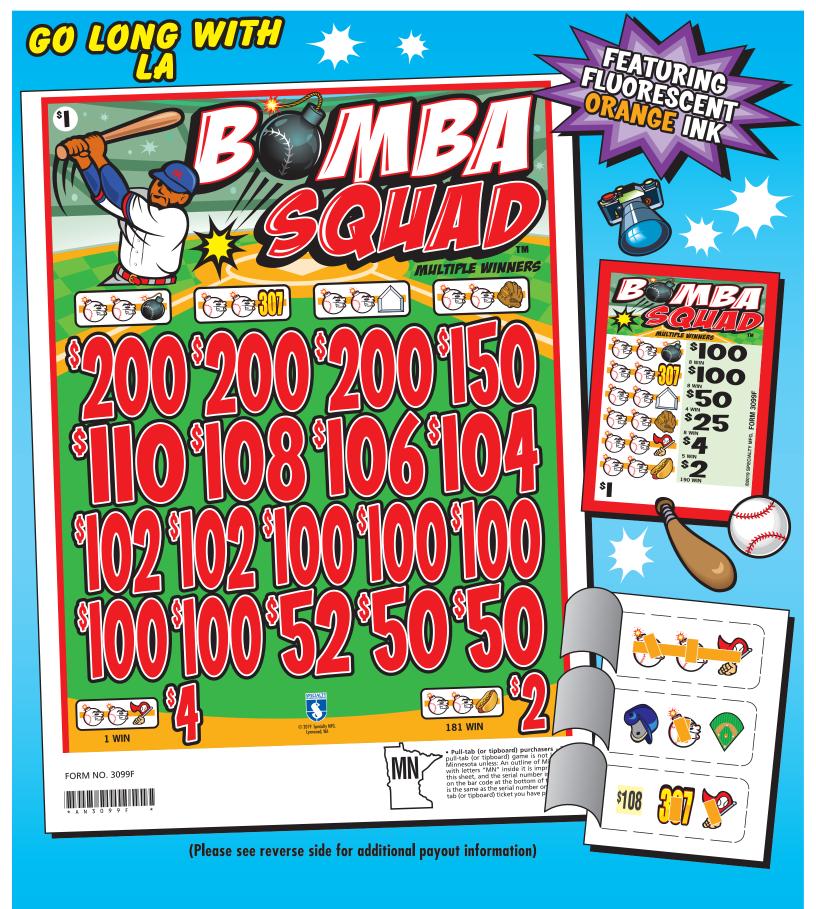

Featuring EZ Check and Pay-rite for payout protection.





## **BOMBA SQUAD™**











| FORM 3100F                                                                                                                                                                 | \$1.00 per card                                                                  |  |
|----------------------------------------------------------------------------------------------------------------------------------------------------------------------------|----------------------------------------------------------------------------------|--|
| 3,160 cards @ \$1.                                                                                                                                                         | 00 \$3,160