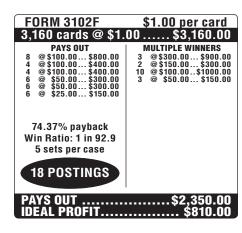

|  |
| PAYS OUT  8 @ \$100.00 \$800.00 4 @ \$100.00 \$400.00 4 @ \$100.00 \$400.00 8 @ \$50.00 \$400.00 8 @ \$25.00 \$200.00  75.95% payback Win Ratio: 1 in 79.0 5 sets per case | MULTIPLE WINNERS 6 @\$200.00.\$1200.00 10 @\$100.00.\$1200.00 4 @\$50.00\$200.00 |  |
| 20 POSTINGS                                                                                                                                                                |                                                                                  |  |
| PAYS OUT\$2,400.00 IDEAL PROFIT\$760.00                                                                                                                                    |                                                                                  |  |





| FORM 3103F                                                                                                                                                                                      | \$2.00 per card                                                                                                                                                                                                                                                                               |
|-------------------------------------------------------------------------------------------------------------------------------------------------------------------------------------------------|-----------------------------------------------------------------------------------------------------------------------