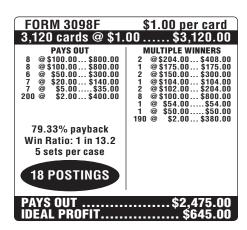

| FORM 3103F                                                                                                                                                                                      | \$2.00 per card                                                                                                                                                                                                                                                                               |
|-------------------------------------------------------------------------------------------------------------------------------------------------------------------------------------------------|-----------------------------------------------------------------------------------------------------------------------------------------------------------------------------------------------------------------------------------------------------------------------------------------------|
| 2,600 cards @ \$2.                                                                                                                                                                              | .00\$5,200.00                                                                                                                                                                                                                                                                                 |
| PAYS OUT  8 @\$200.00.\$1600.00  8 @\$100.00\$800.00  8 @\$5100.00\$400.00  27 @\$26.00\$400.00  110 @\$4.00\$440.00  118 @\$4.00\$442.00  84.88% payback  Win Ratio: 1 in 9.3  5 sets per case | MULTIPLE WINNERS 2 @\$250.00\$500.00 6 @\$200.00\$1200.00 1 @\$150.00\$150.00 1 @\$150.00\$150.00 1 @\$60.00\$60.00 1 @\$56.00\$60.00 1 @\$55.00\$104.00 5 @\$52.00\$104.00 5 @\$55.00\$250.00 1 @\$34.00\$34.00 18 @\$26.00\$468.00 4 @\$16.00\$66.00 25 @\$12.00\$340.00 16 @\$8.00\$400.00 |
| PAYS OUT\$4,414.00<br>IDEAL PROFIT\$786.00                                                                                                                                                      |                                                                                                                                                                                                                                                                                               |