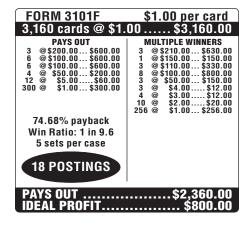

|  |
| PAYS OUT  8 @ \$100.00 \$800.00 4 @ \$100.00 \$400.00 4 @ \$100.00 \$400.00 8 @ \$50.00 \$400.00 8 @ \$25.00 \$200.00  75.95% payback Win Ratio: 1 in 79.0 5 sets per case | MULTIPLE WINNERS 6 @\$200.00.\$1200.00 10 @\$100.00.\$1200.00 4 @\$50.00\$200.00 |  |
| 20 POSTINGS                                                                                                                                                                |                                                                                  |  |
| PAYS OUT\$2,400.00 IDEAL PROFIT\$760.00                                                                                                                                    |                                                                                  |  |





| FORM 3103F                                                                                                                                                                                      | \$2.00 per card                                                                                                                                                                                                                                                                               |
|-------------------------------------------------------------------------------------------------------------------------------------------------------------------------------------------------|---------------------------------------------------------------------------------------------------------------------