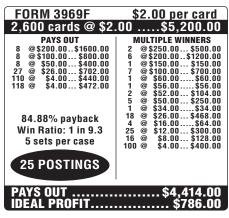

| , , , , , , , , , , , , , , , , , , , ,                                                                                                                       |  |
| 18 POSTINGS                                                                                                                    |                                                                                                                                                               |  |
| PAYS OUT\$2,360.00 IDEAL PROFIT\$800.00                                                                                        |                                                                                                                                                               |  |







| FORM 3971F                                                                                                                              | \$2.00 per card                                                                                                                          |
|-----------------------------------------------------------------------------------------------------------------------------------------|------------------------------------------------------------------------------------------------------------------------------------------|
| 3,200 cards @ \$2.                                                                                                                      | .00\$6,400.00