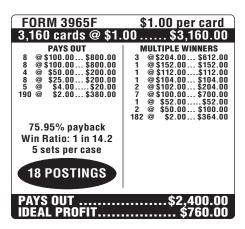

| FORM 3967F                                                                                                                     | \$1.00 per card                                                                                                                                               |  |
|--------------------------------------------------------------------------------------------------------------------------------|---------------------------------------------------------------------------------------------------------------------------------------------------------------|--|
| 3,160 cards @ \$1.                                                                                                             | 00\$3,160.00                                                                                                                                                  |  |
| PAYS OUT 3 @\$200.00\$600.00 6 @\$100.00\$600.00 6 @\$100.00\$600.00 4 @\$50.00\$200.00 12 @\$5.00\$600.00 300 @\$1.00\$300.00 | MULTIPLE WINNERS 3 @ \$210.00\$630.00 1 @ \$150.00\$150.00 3 @ \$110.00\$330.00 8 @ \$100.00\$800.00 3 @ \$50.00\$12.00 4 @ \$3.00\$12.00 10 @ \$2.00\$256.00 |  |
| 74.68% payback<br>Win Ratio: 1 in 9.6<br>5 sets per case                                                                       | , , , , , , , , , , , , , , , , , , , ,                                                                                                                       |  |
| 18 POSTINGS                                                                                                                    |                                                                                                                                                               |  |
| PAYS OUT\$2,360.00 IDEAL PROFIT\$800.00                                                                                        |                                                                                                                                                               |  |