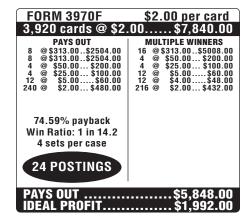

| , , , , , , , , , , , , , , , , , , , ,                                                                                                                       |  |
| 18 POSTINGS                                                                                                                    |                                                                                                                                                               |  |
| PAYS OUT\$2,360.00 IDEAL PROFIT\$800.00                                                                                        |                                                                                                                                                               |  |







| FORM 3971F                                                                                                                              | \$2.00 per card                                                                                                                          |
|-----------------------------------------------------------------------------------------------------------------------------------------|------------------------------------------------------------------------------------------------------------------------------------------|
| 3,200 cards @ \$2.                                                                                                                      | .00\$6,400.00