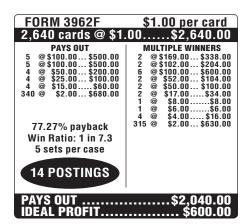

| FORM 3967F                                                                                                                     | \$1.00 per card                                                                                                                                               |  |
|--------------------------------------------------------------------------------------------------------------------------------|---------------------------------------------------------------------------------------------------------------------------------------------------------------|--|
| 3,160 cards @ \$1.                                                                                                             | 00\$3,160.00                                                                                                                                                  |  |
| PAYS OUT 3 @\$200.00\$600.00 6 @\$100.00\$600.00 6 @\$100.00\$600.00 4 @\$50.00\$200.00 12 @\$5.00\$600.00 300 @\$1.00\$300.00 | MULTIPLE WINNERS 3 @ \$210.00\$630.00 1 @ \$150.00\$150.00 3 @ \$110.00\$330.00 8 @ \$100.00\$800.00 3 @ \$50.00\$12.00 4 @ \$3.00\$12.00 10 @ \$2.00\$256.00 |  |
| 74.68% payback<br>Win Ratio: 1 in 9.6<br>5 sets per case                                                                       | , , , , , , , , , , , , , , , , , , , ,                                                                                                                       |  |
| 18 POSTINGS                                                                                                                    |                                                                                                                                                               |  |
| PAYS OUT\$2,360.00 IDEAL PROFIT\$800.00                                                                                        |                                                                                                                                                               |  |