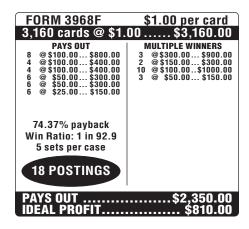

| , , , , , , , , , , , , , , , , , , , ,                                                                                                                       |  |
| 18 POSTINGS                                                                                                                    |                                                                                                                                                               |  |
| PAYS OUT\$2,360.00 IDEAL PROFIT\$800.00                                                                                        |                                                                                                                                                               |  |







| FORM 3971F                                                                                                                              | \$2.00 per card                                                                                                                          |
|-----------------------------------------------------------------------------------------------------------------------------------------|------------------------------------------------------------------------------------------------------------------------------------------|
| 3,200 cards @ \$2.                                                                                                                      | .00\$6,400.00