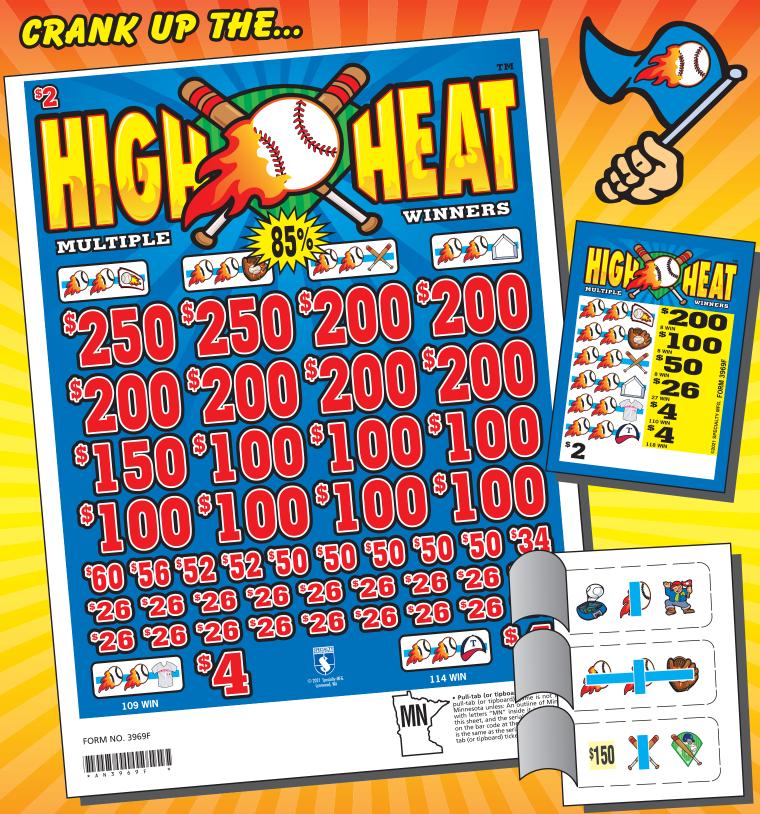

(Please see reverse side for additional payout information)



Featuring EZ Check and Pay-rite for payout protection.





## **HIGH HEAT™**



| FORM 3963F                                                                                                                                                          | \$1.00 per card    |  |
|---------------------------------------------------------------------------------------------------------------------------------------------------------------------|--------------------|--|
| 3,080 cards @ \$1.                                                                                                                                                  | 00\$3,080.00       |  |
| PAYS OUT  8 @\$100.00\$800.00  8 @\$100.00\$800.00  4 @\$50.00\$75.00  4 @\$