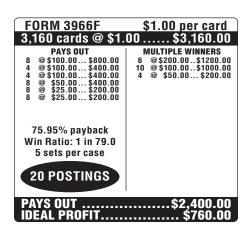

-|--------------------|--|
| 3,080 cards @ \$1.                                                                                                                                                  | 00\$3,080.00       |  |
| PAYS OUT  8 @\$100.00\$800.00  8 @\$100.00\$800.00  4 @\$50.00\$75.00  4 @\$55.00\$75.00  210 @\$2.00\$420.00  75.16% payback Win Ratio: 1 in 13.0  5 sets per case | MULTIPLE WINNERS 2 |  |
| PAYS OUT\$2,315.00<br>IDEAL PROFIT\$765.00                                                                                                                          |                    |  |
| IDENET HOLITHINI                                                                                                                                                    |                    |  |







| FORM 3967F                                                                                                                     | \$1.00 per card                                                                                                                                               |  |
|--------------------------------------------------------------------------------------------------------------------------------|---------------------------------------------------------------------------------------------------------------------------------------------------------------|--|
| 3,160 cards @ \$1.                                                                                                             | 00\$3,160.00