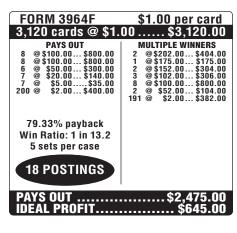

-----|--------------------|--|
| 3,080 cards @ \$1.                                                                                                                                                  | 00\$3,080.00       |  |
| PAYS OUT  8 @\$100.00\$800.00  8 @\$100.00\$800.00  4 @\$50.00\$75.00  4 @\$55.00\$75.00  210 @\$2.00\$420.00  75.16% payback Win Ratio: 1 in 13.0  5 sets per case | MULTIPLE WINNERS 2 |  |
| PAYS OUT\$2,315.00<br>IDEAL PROFIT\$765.00                                                                                                                          |                    |  |
| IDENET HOLITHINI                                                                                                                                                    |                    |  |







| FORM 3967F                                                                                                                     | \$1.00 per card                                                                                                                                               |  |
|--------------------------------------------------------------------------------------------------------------------------------|---------------------------------------------------------------------------------------------------------------------------------------------------------------|--|
| 3,160 cards @ \$1.                                                                                                             | 00\$3,160.00