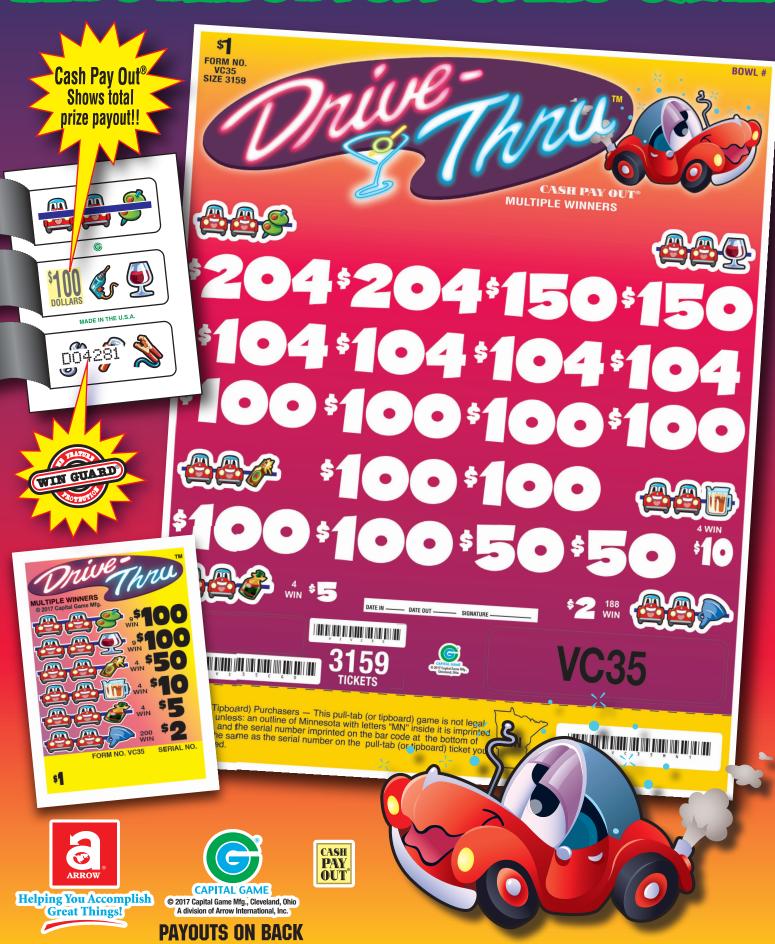

## **DRIVE-THRU™**

| DITIVE ITHIO                                                                                                                                                                            |                                                                                                                                                                                                             |                                                                                                                                                                                                |                                                                                                                                                                                                                                                                              |                                                                                                                                                                                              |                                                                                                                                                                                                   |
|-----------------------------------------------------------------------------------------------------------------------------------------------------------------------------------------|-------------------------------------------------------------------------------------------------------------------------------------------------------------------------------------------------------------|------------------------------------------------------------------------------------------------------------------------------------------------------------------------------------------------|------------------------------------------------------------------------------------------------------------------------------------------------------------------------------------------------------------------------------------------------------------------------------|----------------------------------------------------------------------------------------------------------------------------------------------------------------------------------------------|---------------------------------------------------------------------------------------------------------------------------------------------------------------------------------------------------|
| FORM VC30<br>3.159 cards @ \$1.                                                                                                                                                         | \$1.00 per card<br>00\$3,159.00                                                                                                                                                                             | FORM VC31<br>2.559 cards @ \$1                                                                                                                                                                 | \$1.00 per card<br>.00\$2,559.00                                                                                                                                                                                                                                             | FORM VC32<br>2,999 cards @ \$1.                                                                                                                                                              | \$1.00 per card<br>00\$2.999.00                                                                                                                                                                   |
| PAYS OUT 9 @\$100.00 \$900.00 8 @\$100.00 \$800.00 4 @\$50.00 \$200.00 4 @\$55.00 \$100.00 8 @\$150.00 \$120.00 270 @\$2.00 \$540.00                                                    | MULTIPLE WINNERS 2 @\$202.00\$404.00 1 @\$175.00\$175.00 2 @\$127.00\$254.00 1 @\$104.00\$104.00 1 @\$104.00\$104.00 1 @\$100.00\$800.00 1 @\$67.00\$67.00 2 @\$50.00\$100.00 1 @\$32.00\$32.00             | PAYS OUT  8  @ \$100.00 \$800.00  4  @ \$100.00 \$400.00  4  @ \$50.00 \$200.00  6  @ \$25.00 \$150.00  4  @ \$5.00 \$20.00  220  @ \$2.00 \$440.00                                            | MULTIPLE WINNERS 3 @ \$155.00 \$465.00 1 @ \$105.00 \$105.00 6 @ \$102.00 \$612.00 3 @ \$100.00 \$300.00 1 @ \$54.00 \$54.00 1 @ \$50.00 \$50.00 4 @ \$4.00 \$16.00 204 @ \$2.00 \$408.00                                                                                    | PAYS OUT  8 @\$100.00 \$800.00 4 @\$100.00 \$400.00 4 @\$100.00 \$400.00 4 @\$50.00 \$200.00 4 @\$55.00 \$200.00 360 @\$1.00 \$360.00                                                        | MULTIPLE WINNERS 2 @\$202.00\$404.00 1 @\$152.00\$152.00 1 @\$152.00\$150.00 4 @\$102.00\$408.00 7 @\$100.00\$700.00 2 @\$52.00\$104.00 20 @\$2.00\$40.00 302 @\$1.00\$302.00                     |
| 84.2% payback Win Ratio: 1 in 10.4 4 sets per case                                                                                                                                      | 1 @ \$25.00\$25.00<br>2 @ \$17.00\$34.00<br>3 @ \$15.00\$45.00<br>1 @ \$6.00\$6.00<br>4 @ \$4.00\$16.00<br>248 @ \$2.00\$496.00                                                                             | 78.55% payback Win Ratio: 1 in 10.4 4 sets per case                                                                                                                                            |                                                                                                                                                                                                                                                                              | 75.36% payback<br>Win Ratio: 1 in 7.8<br>4 sets per case                                                                                                                                     |                                                                                                                                                                                                   |
| PAYS OUTIDEAL PROFIT                                                                                                                                                                    | \$2,660.00<br>\$499.00                                                                                                                                                                                      | PAYS OUTIDEAL PROFIT                                                                                                                                                                           | \$2,010.00<br>\$549.00                                                                                                                                                                                                                                                       | PAYS OUTIDEAL PROFIT                                                                                                                                                                         | \$2,260.00<br>\$739.00                                                                                                                                                                            |
| FORM VC33 \$1.00 per card 3,079 cards @ \$1.00\$3,079.00                                                                                                                                |                                                                                                                                                                                                             | FORM VC34<br>3,159 cards @ \$1.                                                                                                                                                                | \$1.00 per card                                                                                                                                                                                                                                                              | FORM VC35<br>3,159 cards @ \$1.                                                                                                                                                              | \$1.00 per card                                                                                                                                                                                   |
| PAYS OUT  8 @\$100.00\$800.00  8 @\$\$100.00\$800.00  4 @\$50.00\$75.00  3 @\$25.00\$75.00  4 @\$5.00\$20.00  210 @\$2.00\$420.00  75.19% payback Win Ratio: 1 in 13.0  4 sets per case | MULTIPLE WINNERS  2                                                                                                                                                                                         | PAYS OUT  8 @\$100.00 \$800.00  8 @\$100.00 \$800.00  5 @\$5100.00 \$250.00  4 @\$12.00 \$48.00  10 @\$5.00 \$50.00  290 @\$1.00 \$290.00  70.85% payback Win Ratio: 1 in 9.7  4 sets per case | MULTIPLE WINNERS  2                                                                                                                                                                                                                                                          | PAYS OUT 9 @\$100.00 \$900.00 9 @\$100.00 \$900.00 4 @\$51.00.00 \$200.00 4 @\$51.00.00 \$40.00 4 @\$5.00 \$20.00 200 @\$5.00 \$400.00  77.87% payback Win Ratio: 1 in 13.7 4 sets per case  | MULTIPLE WINNERS 2                                                                                                                                                                                |
| PAYS OUT                                                                                                                                                                                | \$2,315.00                                                                                                                                                                                                  | PAYS OUTIDEAL PROFIT                                                                                                                                                                           | \$2,238.00                                                                                                                                                                                                                                                                   | PAYS OUT                                                                                                                                                                                     | \$2,460.00                                                                                                                                                                                        |
| FORM VC36                                                                                                                                                                               |                                                                                                                                                                                                             | FORM VC37                                                                                                                                                                                      |                                                                                                                                                                                                                                                                              | FORM VC38                                                                                                                                                                                    |                                                                                                                                                                                                   |
| PAYS OUT  8 @\$100.00 \$800.00  8 @\$100.00 \$800.00  4 @\$50.00 \$200.00  8 @\$25.00 \$200.00  5 @\$4.00 \$20.00  190 @\$2.00 \$380.00                                                 | MULTIPLE WINNERS 3 @\$206.00\$618.00 1 @\$154.00\$112.00 1 @\$154.00\$112.00 1 @\$106.00\$106.00 2 @\$104.00\$208.00 5 @\$102.00\$204.00 5 @\$52.00\$52.00 2 @\$50.00\$100.00 173 @\$2.00\$346.00           | 3,999 cards @ \$2  PAYS OUT  8 @\$500.00\$4000.00 4 @\$200.00\$800.00 4 @\$100.00\$400.00 10 @ \$50.00\$100.00 340 @ \$2.00\$680.00                                                            | MULTIPLE WINNERS 8 @\$500.00 \$4000.00 4 @\$200.00 \$800.00 6 @\$100.00 \$600.00 5 @\$20.00 \$100.00 17 @\$4.00 \$68.00 306 @\$2.00 \$612.00                                                                                                                                 | 3,159 cards @ \$2.  PAYS OUT  4 @\$500.00\$2000.00 6 @\$200.00\$1200.00 8 @\$100.00\$800.00 20 @ \$50.00\$800.00 180 @ \$2.00\$80.00                                                         | MULTIPLE WINNERS 4 @\$500.00\$2000.00 6 @\$200.00 .\$1200.00 8 @\$100.00\$800.00 6 @\$50.00\$800.00 20 @\$50.00\$80.00 180 @\$2.00\$360.00                                                        |
| 75.97% payback Win Ratio: 1 in 14.2 4 sets per case  18 POSTINGS  PAYS OUT IDEAL PROFIT                                                                                                 | \$2.400.00                                                                                                                                                                                                  | 77.27% payback Win Ratio: 1 in 10.8 3 sets per case  18 POSTINGS  PAYS OUT IDEAL PROFIT                                                                                                        | \$6,180.00<br>\$1,818.00                                                                                                                                                                                                                                                     | 75.02% payback Win Ratio: 1 in 14.1 4 sets per case  24 POSTINGS  PAYS OUT IDEAL PROFIT                                                                                                      | \$4,740.00<br>\$1,578.00                                                                                                                                                                          |
| FORM VC39                                                                                                                                                                               | \$1.00 per card                                                                                                                                                                                             | FORM VC40                                                                                                                                                                                      | \$2.00 per card                                                                                                                                                                                                                                                              | FORM VC41                                                                                                                                                                                    | \$1.00 per card                                                                                                                                                                                   |
| PAYS OUT  8 @\$100.00 \$800.00 4 @\$100.00 \$400.00 8 @\$50.00 \$400.00 8 @\$50.00 \$400.00 6 @\$25.00 \$150.00  74.39% payback Win Ratio: 1 in 83.1 4 sets per case                    | 00\$3,159.00  MULTIPLE WINNERS 2 @\$225.00\$450.00 4 @\$200.00\$800.00 10 @\$100.00\$1000.00 2 @\$50.00\$100.00                                                                                             | 2,599 cards @ \$2  PAYS OUT  8 @\$200.00\$1600.00  8 @\$100.00\$800.00  27 @\$26.00\$702.00  111 @\$4.00\$444.00  118 @\$4.00\$472.00  84.99% payback  Win Ratio: 1 in 9.3  4 sets per case    | MULTIPLE WINNERS 2 @\$250.00\$500.00 6 @\$200.00\$1200.00 1 @\$150.00\$150.00 7 @\$150.00\$60.00 1 @\$60.00\$66.00 1 @\$56.00\$56.00 3 @\$52.00\$250.00 5 @\$52.00\$250.00 17 @\$66.00\$250.00 25 @\$12.00\$300.00 25 @\$12.00\$300.00 26 @\$8.00\$128.00 99 @\$4.00\$396.00 | 3,159 cards @ \$1.  PAYS OUT  8 @ \$100.00 \$800.00 8 @ \$100.00 \$800.00 4 @ \$50.00 \$200.00 10 @ \$5.00 \$50.00 320 @ \$1.00 \$320.00  75.02% payback Win Ratio: 1 in 8.9 4 sets per case | MULTIPLE WINNERS  1                                                                                                                                                                               |
| 18 POSTINGS                                                                                                                                                                             |                                                                                                                                                                                                             | 43 POSTINGS                                                                                                                                                                                    |                                                                                                                                                                                                                                                                              | 18 POSTINGS                                                                                                                                                                                  |                                                                                                                                                                                                   |
| PAYS OUT                                                                                                                                                                                | \$2,350.00<br>\$809.00                                                                                                                                                                                      | PAYS OUT                                                                                                                                                                                       | \$4,418.00<br>\$780.00                                                                                                                                                                                                                                                       | PAYS OUT                                                                                                                                                                                     | \$2,370.00<br>\$789.00                                                                                                                                                                            |
| FORM VC42                                                                                                                                                                               | \$1.00 per card                                                                                                                                                                                             | FORM VC43                                                                                                                                                                                      | \$1.00 per card                                                                                                                                                                                                                                                              | FORM VC44                                                                                                                                                                                    | \$2.00 per card                                                                                                                                                                                   |
| 3,159 Cards @ \$1.  PAYS OUT  8 @\$100.00 \$800.00  7 @\$100.00 \$700.00  5 @\$50.00 \$250.00  3 @\$15.00 \$45.00  10 @\$5.00 \$45.00  200 @\$2.00 \$400.00                             | 00\$3,159.00  MULTIPLE WINNERS 2 @\$205.00\$410.00 1 @\$152.00\$152.00 1 @\$152.00\$150.00 2 @\$107.00\$214.00 2 @\$107.00\$214.00 2 @\$100.00\$600.00 1 @\$65.00\$65.00 1 @\$50.00\$50.00 8 @\$4.00\$32.00 | 2,8UU CATGS @ \$1  PAYS OUT 5 @\$100.00\$500.00 5 @\$100.00\$500.00 4 @\$5100.00\$500.00 4 @\$50.00\$200.00 8 @\$25.00\$200.00                                                                 | .00\$2,800.00  MULTIPLE WINNERS 4 @\$200.00\$800.00 2 @\$150.00\$300.00 8 @\$150.00\$800.00 4 @\$50.00\$200.00                                                                                                                                                               | 3,159 Cards @ \$2.  PAYS OUT  4 @\$599.00.\$2396.00 4 @\$250.00.\$1000.00 6 @\$100.00.\$300.00 30 @ \$4.00.\$300.00 200 @ \$2.00\$400.00                                                     | MULTIPLE WINNERS 4 @\$599.00\$2396.00 4 @\$250.00\$1000.00 1 @\$108.00\$106.00 1 @\$106.00\$106.00 1 @\$100.00\$102.00 3 @\$100.00\$300.00 6 @\$50.00\$300.00 2 @ \$8.00\$16.00 23 @\$4.00\$92.00 |
| 71.07% payback Win Ratio: 1 in 13.6 4 sets per case  16 POSTINGS  PAYS OUT                                                                                                              | \$ @ \$4.00\$32.00<br>181 @ \$2.00\$362.00                                                                                                                                                                  | 75% payback Win Ratio: 1 in 90.3 4 sets per case 18 POSTINGS PAYS OUT                                                                                                                          | \$2,100.00                                                                                                                                                                                                                                                                   | 76.23% payback Win Ratio: 1 in 12.6 4 sets per case 20 POSTINGS PAYS OUT                                                                                                                     | 198 @ \$2.00\$396.00<br>\$4.816.00                                                                                                                                                                |
| IDEAL PROFIT                                                                                                                                                                            |                                                                                                                                                                                                             | IDEAL PROFIT                                                                                                                                                                                   | \$700.00                                                                                                                                                                                                                                                                     | IDEAL PROFIT                                                                                                                                                                                 | \$1,502.00                                                                                                                                                                                        |