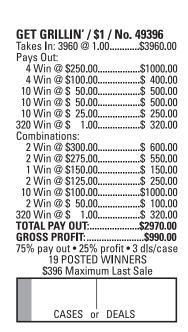

CASES or DEALS

| <b>GET GRILLIN' / \$2 / No. 49397</b> Takes In: 3960 @ 2.00\$7920.00 |
|----------------------------------------------------------------------|
| Pays Out:                                                            |
| 8 Win @ \$500.00\$4000.00                                            |
| 4 Win @ \$200.00\$ 800.00                                            |
| 4 Win @ \$100.00\$ 400.00                                            |
| 5 Win @ \$ 50.00\$ 250.00                                            |
| 10 Win @ \$ 4.00\$ 40.00                                             |
| 300 Win @ \$ 2.00\$ 600.00                                           |
| Combinations:                                                        |
| 8 Win @ \$500.00\$4000.00                                            |
| 2 Win @ \$250.00\$ 500.00                                            |
| 2 Win @ \$200.00\$ 400.00                                            |
| 1 Win @ \$108.00\$ 108.00                                            |
| 4 Win @ \$100.00\$ 400.00                                            |
| 1 Win @ \$ 62.00\$ 62.00                                             |
| 5 Win @ \$ 4.00\$ 20.00                                              |
| 300 Win @\$ 2.00\$ 600.00                                            |
| TOTAL PAY OUT:\$6090.00                                              |
| GROSS PROFIT:\$1830.00                                               |
| 76% pay out • 24% profit • 3 dls/case                                |
| 18 POSTED WINNERS                                                    |
| \$599 Maximum Last Sale                                              |
|                                                                      |
|                                                                      |
|                                                                      |
| CASES or DEALS                                                       |