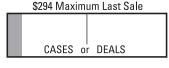

CASES or DEALS

| GET GRILLIN' / \$1 / No. 49398        |
|---------------------------------------|
| Takes In: 3160 @ 1.00\$3160.00        |
| Pays Out:                             |
| 2 Win @ \$200.00\$ 400.00             |
| 2 Win @ \$200.00\$ 400.00             |
| 6 Win @ \$100.00\$ 600.00             |
| 6 Win @ \$100.00\$ 600.00             |
| 4 Win @ \$ 50.00\$ 200.00             |
| 4 Win @ \$ 50.00\$ 200.00             |
| Combinations:                         |
| 5 Win @ \$200.00\$1000.00             |
| 2 Win @ \$150.00\$ 300.00             |
| 10 Win @ \$100.00\$1000.00            |
| 2 Win @ \$ 50.00\$ 100.00             |
| TOTAL PAY OUT:\$2400.00               |
| GROSS PROFIT:\$760.00                 |
| 75% pay out • 25% profit • 4 dls/case |
| 19 POSTED WINNERS                     |
| \$286 Maximum Last Sale               |