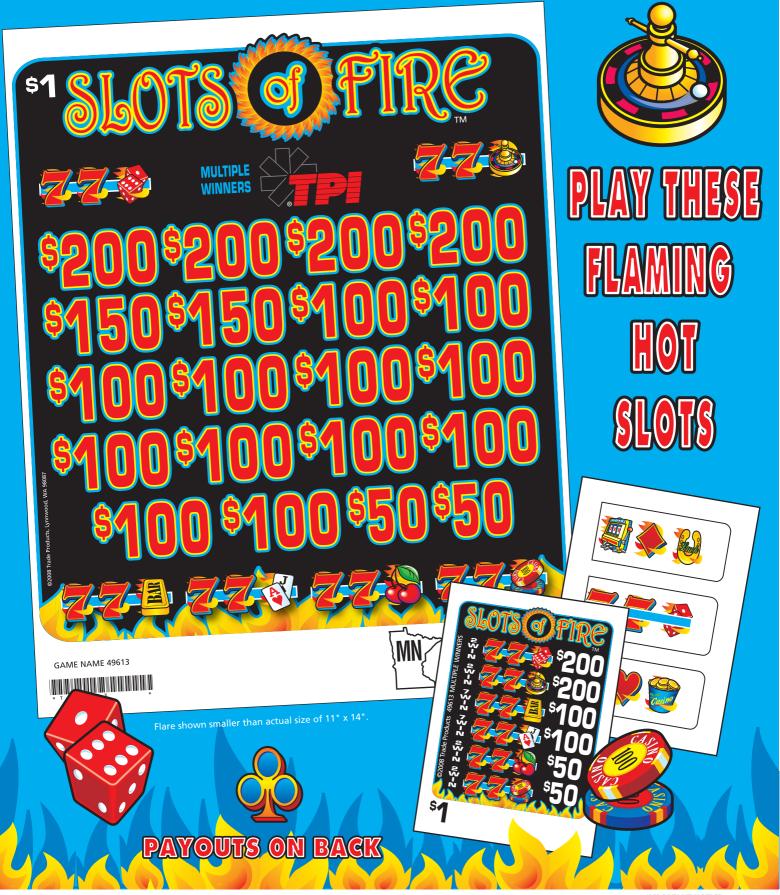

## SLOTS OF FIRE / \$1 / No. 49613

| 1akes in: 3160 @ 1.00\$3160.0        | JU |
|--------------------------------------|----|
| Pays Out:                            |    |
| 2 Win @ \$200.00\$ 400.0             | )( |
| 2 Win @ \$200.00\$ 400.0             | )( |
| 7 Win @ \$100.00\$ 700.0             | )( |
| 7 Win @ \$100.00\$ 700.0             | )( |
| 2 Win @ \$ 50.00\$ 100.0             | )( |
| 2 Win @ \$ 50.00\$ 100.0             | )( |
| Combinations:                        |    |
| 4 Win @ \$200.00\$ 800.0             | )( |
| 2 Win @ \$150.00\$ 300.0             | )( |
| 12 Win @ \$100.00\$1200.0            | )( |
| 2 Win @ \$ 50.00\$ 100.0             | )( |
| TOTAL PAY OUT:\$2400.0               |    |
| GROSS PROFIT:\$760.0                 | 0  |
| 75% pay out • 25% profit • 4 dls/cas | 36 |
| 20 POSTED WINNERS                    |    |
| \$286 Maximum Last Sale              |    |