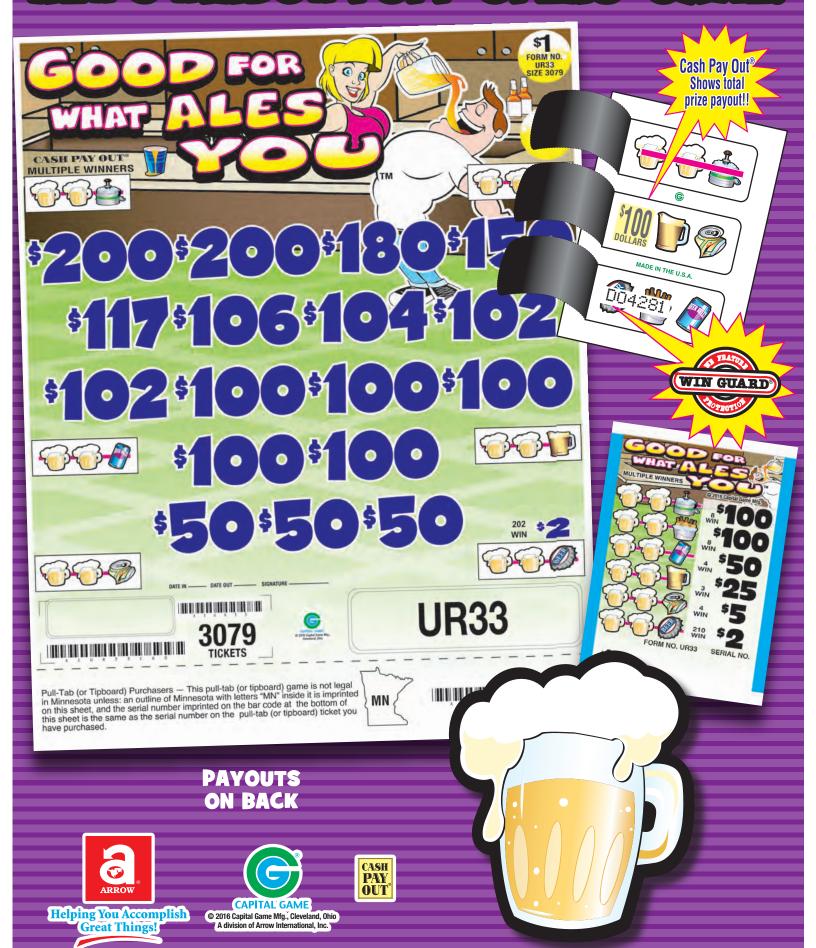

## GOOD FOR WHAT ALES YOUTM

Payouts with either a ticket count exceeding 4,000 or a prize payout less than 65% are not available for sale in Pennsylvania, Mississippi or Louisiana. The single prize payout maximum is \$500 in LA/MS, \$2000 in PA and \$1,000 in VA.

| PAYS OUT IDEAL PROFIT  | 74.39% payback Win Ratio: 1 in 92.9 4 sets per case 18 POSTINGS | PAYS OUT  8 \$100.00\$800.00  4 \$85100.00\$400.00  4 \$85100.00\$400.00  5 \$85100.00\$400.00  6 \$550.00\$300.00  6 \$250.00\$300.00  6 \$250.00\$150.00               | IDEAL PROFIT FORM UR42 \$1. 3 159 cards @ \$1 00 | 43 POSTINGS                                                                      | 84.99% payback<br>Win Ratio: 1 in 9.3<br>4 sets per case                                                               | 8 @ \$200 00 .\$1600 00 8 @ \$200 00 .\$4600 00 00 8 @ \$100 00 .\$400 00 00 8 @ \$200 00 .\$400 00 00 00 00 00 00 00 00 00 00 00 00                                                                                                                                                                                                                                                                                                                                                                                                                                                                                                                                                                                                                                                                                                                                                                                                                                                                                                                                                                                                                                                                                                                                                                                                                                                                                                                                                                                                                                                                                                                                                                                                                                                                                                                                                                                                                                                                                                                                                                                           | \$2<br>2                         | PAYS OUTIDEAL PROFIT            | 17 POSTINGS | 70.85% payback<br>Win Ratio: 1 in 9.7<br>4 sets per case    | 8 @\$100.00\$800.00 8 @\$100.00\$800.00 5 @\$550.00\$250.00 10 @\$12.00\$50.00 290 @\$1.00\$50.00 290 @\$1.00\$50.00                                                                                                                                                                                                                                                                                                                                                                                                                                                                                                                                                                                                                                                                                                                                                                                                                                                                                                                                                                                                                                                                                                                                                                                                                                                                                                                                                                                                                                                                                                                                                                                                                                                                                                                                                                                                                                                                                                                                                                                                                                                                                                                                                                                                                                            | Ä                                | PAYS OUTIDEAL PROFIT                   | 18 POSTINGS | 75.02% payback<br>Win Ratio: 1 in 8.9<br>4 sets per case                                | PAYS OUT  \$ 100,00\$800.00  \$ \$ 100,00\$800.00  \$ \$ 50,00\$200.00  \$ \$ 50,00\$200.00  \$ \$ 50,00\$200.00  \$ \$ 50,00\$200.00                                                                        |                                   |                                                                                                                         |
|------------------------|-----------------------------------------------------------------|--------------------------------------------------------------------------------------------------------------------------------------------------------------------------|--------------------------------------------------|----------------------------------------------------------------------------------|------------------------------------------------------------------------------------------------------------------------|--------------------------------------------------------------------------------------------------------------------------------------------------------------------------------------------------------------------------------------------------------------------------------------------------------------------------------------------------------------------------------------------------------------------------------------------------------------------------------------------------------------------------------------------------------------------------------------------------------------------------------------------------------------------------------------------------------------------------------------------------------------------------------------------------------------------------------------------------------------------------------------------------------------------------------------------------------------------------------------------------------------------------------------------------------------------------------------------------------------------------------------------------------------------------------------------------------------------------------------------------------------------------------------------------------------------------------------------------------------------------------------------------------------------------------------------------------------------------------------------------------------------------------------------------------------------------------------------------------------------------------------------------------------------------------------------------------------------------------------------------------------------------------------------------------------------------------------------------------------------------------------------------------------------------------------------------------------------------------------------------------------------------------------------------------------------------------------------------------------------------------|----------------------------------|---------------------------------|-------------|-------------------------------------------------------------|-----------------------------------------------------------------------------------------------------------------------------------------------------------------------------------------------------------------------------------------------------------------------------------------------------------------------------------------------------------------------------------------------------------------------------------------------------------------------------------------------------------------------------------------------------------------------------------------------------------------------------------------------------------------------------------------------------------------------------------------------------------------------------------------------------------------------------------------------------------------------------------------------------------------------------------------------------------------------------------------------------------------------------------------------------------------------------------------------------------------------------------------------------------------------------------------------------------------------------------------------------------------------------------------------------------------------------------------------------------------------------------------------------------------------------------------------------------------------------------------------------------------------------------------------------------------------------------------------------------------------------------------------------------------------------------------------------------------------------------------------------------------------------------------------------------------------------------------------------------------------------------------------------------------------------------------------------------------------------------------------------------------------------------------------------------------------------------------------------------------------------------------------------------------------------------------------------------------------------------------------------------------------------------------------------------------------------------------------------------------|----------------------------------|----------------------------------------|-------------|-----------------------------------------------------------------------------------------|--------------------------------------------------------------------------------------------------------------------------------------------------------------------------------------------------------------|-----------------------------------|-------------------------------------------------------------------------------------------------------------------------|
| \$2,350.00<br>\$809.00 |                                                                 | MULTIPLE WINNE<br>3 @\$3300.00\$9<br>2 @\$150.00\$3<br>10 @\$100.00\$1<br>3 @ \$50.00\$1                                                                                 | \$780.00<br>\$1.00 per card                      | 240000                                                                           | 17 @ \$26.00 \$442.00<br>5 @ \$16.00 \$80.00<br>25 @ \$12.00 \$300.00<br>16 @ \$12.00 \$300.00<br>99 @ \$4.00 \$396.00 | NULL WILL WEEK OF THE WINNERS OF THE | \$2.00 per card 00 \$5,198.00    | \$2,238.00<br>\$921.00          |             | © © \$20000\$25<br>© © \$11.00\$1<br>\$2.00\$2<br>\$2.00\$2 | MULTIPLE WINNERS 2 @ \$202.00\$404.00 2 @ \$202.200\$174.00 1 @ \$174.00\$174.00 1 @ \$174.00\$175.00 1 @ \$129.00\$175.00 1 @ \$105.00\$105.00 1 @ \$105.00\$105.00 1 @ \$51.00\$805.00 1 @ \$55.00\$805.00                                                                                                                                                                                                                                                                                                                                                                                                                                                                                                                                                                                                                                                                                                                                                                                                                                                                                                                                                                                                                                                                                                                                                                                                                                                                                                                                                                                                                                                                                                                                                                                                                                                                                                                                                                                                                                                                                                                                                                                                                                                                                                                                                    |                                  | \$2,370.00<br>\$789.00                 |             | 1 @ \$52.00\$52.00<br>2 @ \$50.00\$100.00<br>5 @ \$4.00\$20.00<br>281 @ \$1.00 \$281.00 | MULTIPLE WINNERS 1 985555 00 \$2555 00 1 985505 00 \$225 00 1 98505 00 \$225 00 1 98505 00 \$125 00 6 985105 00 \$165 00 6 985105 00 \$165 00 1 985105 00 \$312 00 1 985105 00 \$132 00 1 985105 00 \$135 00 | \$1.00 per card 00\$3,159.00      |                                                                                                                         |
| PAYS OUTIDEAL PROFIT   | 71.07% payback Win Ratio: 1 in 13.6 4 sets per case 16 POSTINGS | PAYS OUT<br>@ \$1100.00\$800.00<br>7 @ \$100.00\$700.00<br>5 @ \$510.00\$250.00<br>3 @ \$15.00\$45.00<br>0 @ \$5.00\$40.00<br>0 @ \$5.00\$40.00                          | FORM UR43                                        | 18 POSTINGS                                                                      | 74.39% payback<br>Win Ratio: 1 in 83.1<br>4 sets per case                                                              | 6 8 8 9 9 9 9 9 9 9 9 9 9 9 9 9 9 9 9 9                                                                                                                                                                                                                                                                                                                                                                                                                                                                                                                                                                                                                                                                                                                                                                                                                                                                                                                                                                                                                                                                                                                                                                                                                                                                                                                                                                                                                                                                                                                                                                                                                                                                                                                                                                                                                                                                                                                                                                                                                                                                                        | )<br>@ <b>\$</b> 1.              | PAYS OUT                        | 18 POSTINGS | 77.87% payback<br>Win Ratio: 1 in 13.7<br>4 sets per case   | 9 @ \$100.00 \$900.00<br>9 @ \$100.00 \$900.00<br>4 @ \$50.00 \$200.00<br>4 @ \$50.00 \$40.00<br>4 @ \$10.00 \$40.00<br>200 @ \$2.00 \$400.00                                                                                                                                                                                                                                                                                                                                                                                                                                                                                                                                                                                                                                                                                                                                                                                                                                                                                                                                                                                                                                                                                                                                                                                                                                                                                                                                                                                                                                                                                                                                                                                                                                                                                                                                                                                                                                                                                                                                                                                                                                                                                                                                                                                                                   | FORM UR35<br>3,159 cards @ \$1.0 | PAYS OUTIDEAL PROFIT                   | 10 POSTINGS | 70.78% payback<br>Win Ratio: 1 in 13.0<br>4 sets per case                               | \$4.00 \$20<br>\$100 \$60<br>\$150 \$60<br>\$150 \$60<br>\$4.00 \$2<br>\$2.00 \$2<br>\$1.00 \$2                                                                                                              | FORM UR31<br>3,159 cards @ 50¢    |                                                                                                                         |
| \$2,245.00<br>\$914.00 | @ \$2.00\$362.0                                                 | MULTIPLE WINNI 2 @\$5205.00 \$1 2 @\$5150.00 \$1 1 @\$5150.00 \$1 1 @\$5160.00 \$2 2 @\$5160.00 \$2 2 @\$5160.00 \$2 5 @\$5160.00 \$2 6 \$550.00 \$5 6 \$550.00 \$5      | 21 I I I I                                       | 93<br>35<br>35<br>35<br>35<br>35<br>35<br>35<br>35<br>35<br>35<br>35<br>35<br>35 |                                                                                                                        | 2 @\$25.00\$459.00<br>2 @\$25.00\$800.00<br>10 @\$100.00.\$100.00<br>2 @\$50.00\$100.00                                                                                                                                                                                                                                                                                                                                                                                                                                                                                                                                                                                                                                                                                                                                                                                                                                                                                                                                                                                                                                                                                                                                                                                                                                                                                                                                                                                                                                                                                                                                                                                                                                                                                                                                                                                                                                                                                                                                                                                                                                        | \$1.00 per card<br>00\$3,159.00  | \$2,460.00<br>\$699.00          |             | @ \$4.00\$32.0<br>@ \$2.00\$348.0                           | WOLLIPLE WINNERS 2 @\$\$202.00\$444.00 2 @\$\$250.00\$300.00 4 @\$\$150.00\$300.00 6 @\$\$150.00\$416.00 2 @\$\$20.00\$400.00 2 @\$\$20.00\$400.00 1 @\$\$20.00\$400.00 2 @\$\$50.00\$510.00                                                                                                                                                                                                                                                                                                                                                                                                                                                                                                                                                                                                                                                                                                                                                                                                                                                                                                                                                                                                                                                                                                                                                                                                                                                                                                                                                                                                                                                                                                                                                                                                                                                                                                                                                                                                                                                                                                                                                                                                                                                                                                                                                                    | \$1.00 per cal                   | \$1,118.00<br>\$461.50                 |             | 2                                                                                       | MULTIPLE WINNERS 1 08 5150 00                                                                                                                                                                                |                                   |                                                                                                                         |
| PAYS OUTIDEAL PROFIT   | 68.7% payback Win Ratio: 1 in 17.1 6 sets per case 8 POSTINGS   | PAYS OUT  8 \$50 00 \$20  8 \$50 00 \$10  8 \$25 00 \$10  8 \$25 00 \$40  8 \$20 \$10 \$40  8 \$20 \$20 \$20  8 \$1.00 \$20  9 \$1.00 \$30  9 \$1.00 \$30  9 \$1.00 \$30 | IDEAL PROFIT FORM UR44 2 399 cards @ 256         |                                                                                  | 73.52% payback<br>Win Ratio: 1 in 9.4<br>4 sets per case                                                               | 4 4 9 \$500.00 \$2000.00<br>9 9 \$100.00 \$2000.00<br>2 9 9 \$100.00 \$2000.00<br>7 9 9 \$100.00 \$2000.00<br>7 9 9 \$100.00 \$400.00<br>9 9 9 9 9 9 9 9 9 9 9 9 9 9 9 9 9 9 9                                                                                                                                                                                                                                                                                                                                                                                                                                                                                                                                                                                                                                                                                                                                                                                                                                                                                                                                                                                                                                                                                                                                                                                                                                                                                                                                                                                                                                                                                                                                                                                                                                                                                                                                                                                                                                                                                                                                                 | <del>\$</del>                    | PAYS OUT<br>IDEAL PROFIT        | 18 POSTINGS | 75.97% payback<br>Win Ratio: 1 in 14.2<br>4 sets per case   | 8 @\$100.00\$800.00<br>4 @ \$510.00\$800.00<br>4 @ \$510.00\$200.00<br>5 @ \$25.00\$200.00<br>5 @ \$2.00\$200.00<br>190 @ \$2.00\$360.00                                                                                                                                                                                                                                                                                                                                                                                                                                                                                                                                                                                                                                                                                                                                                                                                                                                                                                                                                                                                                                                                                                                                                                                                                                                                                                                                                                                                                                                                                                                                                                                                                                                                                                                                                                                                                                                                                                                                                                                                                                                                                                                                                                                                                        | @<br><del>\$</del> 1             |                                        | 17 POSTINGS | 75.36% payback<br>Win Ratio: 1 in 7.8<br>4 sets per case                                | PAYS OUT @\$1100.00\$800 @\$1100.00\$400 @\$1100.00\$400 @\$100.00\$400 @\$50.00\$200 @\$550.00\$100 @\$25.00\$100 @\$31.00\$360                                                                             | FORM UR32<br>2,999 cards @ \$1.00 | Pennsylvania, mississippi                                                                                               |
| \$412.00<br> T\$187.75 |                                                                 | MULTIPLE WINN 4 @ \$52.00\$ 4 @ \$25.00\$ 4 @ \$10.00\$ 120 @ \$100\$                                                                                                    | 75.6 25.6 per card                               |                                                                                  | 5 @ \$56.00 \$30.00<br>5 @ \$4.00 \$20.00<br>273 @ \$2.00 \$546.00                                                     | 1 0 0 0 0 0 0 0 0 0 0 0 0 0 0 0 0 0 0 0                                                                                                                                                                                                                                                                                                                                                                                                                                                                                                                                                                                                                                                                                                                                                                                                                                                                                                                                                                                                                                                                                                                                                                                                                                                                                                                                                                                                                                                                                                                                                                                                                                                                                                                                                                                                                                                                                                                                                                                                                                                                                        | \$2.00 per card<br>.00\$5,998.00 | \$2,400.00<br> T\$759.00        |             | 174 @ \$2.00\$348.00                                        | MULTIPLE WINNERS  3 @ \$260,000 \$5154,000 \$154,000 \$154,000 \$154,000 \$154,000 \$166,000 \$166,000 \$166,000 \$166,000 \$166,000 \$166,000 \$166,000 \$166,000 \$166,000 \$166,000 \$166,000 \$166,000 \$166,000 \$166,000 \$166,000 \$166,000 \$166,000 \$166,000 \$166,000 \$166,000 \$166,000 \$166,000 \$166,000 \$166,000 \$166,000 \$166,000 \$166,000 \$166,000 \$166,000 \$166,000 \$166,000 \$166,000 \$166,000 \$166,000 \$166,000 \$166,000 \$166,000 \$166,000 \$166,000 \$166,000 \$166,000 \$166,000 \$166,000 \$166,000 \$166,000 \$166,000 \$166,000 \$166,000 \$166,000 \$166,000 \$166,000 \$166,000 \$166,000 \$166,000 \$166,000 \$166,000 \$166,000 \$166,000 \$166,000 \$166,000 \$166,000 \$166,000 \$166,000 \$166,000 \$166,000 \$166,000 \$166,000 \$166,000 \$166,000 \$166,000 \$166,000 \$166,000 \$166,000 \$166,000 \$166,000 \$166,000 \$166,000 \$166,000 \$166,000 \$166,000 \$166,000 \$166,000 \$166,000 \$166,000 \$166,000 \$166,000 \$166,000 \$166,000 \$166,000 \$166,000 \$166,000 \$166,000 \$166,000 \$166,000 \$166,000 \$166,000 \$166,000 \$166,000 \$166,000 \$166,000 \$166,000 \$166,000 \$166,000 \$166,000 \$166,000 \$166,000 \$166,000 \$166,000 \$166,000 \$166,000 \$166,000 \$166,000 \$166,000 \$166,000 \$166,000 \$166,000 \$166,000 \$166,000 \$166,000 \$166,000 \$166,000 \$166,000 \$166,000 \$166,000 \$166,000 \$166,000 \$166,000 \$166,000 \$166,000 \$166,000 \$166,000 \$166,000 \$166,000 \$166,000 \$166,000 \$166,000 \$166,000 \$166,000 \$166,000 \$166,000 \$166,000 \$166,000 \$166,000 \$166,000 \$166,000 \$166,000 \$166,000 \$166,000 \$166,000 \$166,000 \$166,000 \$166,000 \$166,000 \$166,000 \$166,000 \$166,000 \$166,000 \$166,000 \$166,000 \$166,000 \$166,000 \$166,000 \$166,000 \$166,000 \$166,000 \$166,000 \$166,000 \$166,000 \$166,000 \$166,000 \$166,000 \$166,000 \$166,000 \$166,000 \$166,000 \$166,000 \$166,000 \$166,000 \$166,000 \$166,000 \$166,000 \$166,000 \$166,000 \$166,000 \$166,000 \$166,000 \$166,000 \$166,000 \$166,000 \$166,000 \$166,000 \$166,000 \$166,000 \$166,000 \$166,000 \$166,000 \$166,000 \$166,000 \$166,000 \$166,000 \$166,000 \$166,000 \$166,000 \$166,000 \$166,000 \$166,000 \$166,000 \$166,000 \$166,000 \$166,000 \$166,000 \$166,000 \$166,000 \$166,000 \$166,000 \$166,000 \$166,000 \$166,000 \$166,00 | \$1.00 per card<br>.00\$3,159.00 | ************************************** |             |                                                                                         | MULTIPLE  @\$201.0  @\$2152.0  @\$152.0  @\$100.0  @\$100.0  @\$51.0  @\$51.0  @\$51.0  @\$51.0  @\$51.0  @\$51.0                                                                                            | \$1.00 per card 00\$2,999.00      | or Louisiana. The single prize pa                                                                                       |
|                        |                                                                 |                                                                                                                                                                          | IDEAL PROFIT                                     | 20 POSTINGS                                                                      | 76.23% payback<br>Win Ratio: 1 in 12.6<br>4 sets per case                                                              | 4 4 9 \$559.00 . \$73.23<br>4 9 \$550.00 . \$7100.00<br>6 9 \$750.00 . \$7100.00<br>6 9 \$750.00 . \$7100.00<br>750.00 . \$7300.00<br>750.00 . \$7300.00<br>750.00 . \$7100.00<br>750.00 . \$7100.00<br>750.00 . \$7100.00<br>750.00 . \$7100.00<br>750.00 . \$7100.00                                                                                                                                                                                                                                                                                                                                                                                                                                                                                                                                                                                                                                                                                                                                                                                                                                                                                                                                                                                                                                                                                                                                                                                                                                                                                                                                                                                                                                                                                                                                                                                                                                                                                                                                                                                                                                                         | FORM UR41<br>3,159 cards @ \$2.0 | PAYS OUTIDEAL PROFIT            | 19 POSTINGS | 75.97% payback<br>Win Ratio: 1 in 112.8<br>4 sets per case  | 5 @ \$100.00 \$500.00<br>5 @ \$100.00 \$500.00<br>5 @ \$100.00 \$500.00<br>5 @ \$5100.00 \$500.00<br>4 @ \$50.00 \$200.00<br>4 @ \$50.00 \$200.00                                                                                                                                                                                                                                                                                                                                                                                                                                                                                                                                                                                                                                                                                                                                                                                                                                                                                                                                                                                                                                                                                                                                                                                                                                                                                                                                                                                                                                                                                                                                                                                                                                                                                                                                                                                                                                                                                                                                                                                                                                                                                                                                                                                                               | @<br>\$1                         | PAYS OUTIDEAL PROFIT                   | 17 POSTINGS | 75.19% payback<br>Win Ratio: 1 in 13.0<br>4 sets per case                               | \$100.00\$800.0<br>\$100.00\$800.0<br>\$100.00\$200.0<br>\$50.00\$75.0<br>\$25.00\$20.0<br>\$25.00\$20.0                                                                                                     | FORM UR33<br>3,079 cards @ \$1.   | Pennsylvania, Mississippi oʻr Louisiana. The single prize payout maximum is 3000 in LA/MS, 32000 in pa and 31,000 in pa |
|                        |                                                                 |                                                                                                                                                                          | \$1,502.00                                       |                                                                                  | 23 @ \$4.00\$92.00<br>198 @ \$2.00\$396.00                                                                             | 4 4 6 6 5 5 5 6 7 7 7 7 7 7 7 7 7 7 7 7 7 7                                                                                                                                                                                                                                                                                                                                                                                                                                                                                                                                                                                                                                                                                                                                                                                                                                                                                                                                                                                                                                                                                                                                                                                                                                                                                                                                                                                                                                                                                                                                                                                                                                                                                                                                                                                                                                                                                                                                                                                                                                                                                    | \$2.00<br>0\$                    | OUT\$2,400.00<br>PROFIT\$759.00 |             |                                                             | # WOLT I FLE WINNERS  4 @\$200.00\$600.00  4 @\$250.00\$600.00  9 @\$100.00\$600.00  2 @\$50.00\$100.00                                                                                                                                                                                                                                                                                                                                                                                                                                                                                                                                                                                                                                                                                                                                                                                                                                                                                                                                                                                                                                                                                                                                                                                                                                                                                                                                                                                                                                                                                                                                                                                                                                                                                                                                                                                                                                                                                                                                                                                                                                                                                                                                                                                                                                                         | \$1.00 per card<br>.00\$3,159.00 | OUT\$2,315.00<br>PROFIT\$764.00        |             | 3 @ \$50.00\$150.00<br>10 @ \$4.00\$40.00<br>182 @ \$2.00\$364.00                       | MULTIPLE WINNERS  2 @\$200.00\$400.00  1 @\$3190.00\$190.00  1 @\$317.00\$170.00  1 @\$317.00\$177.00  2 @\$317.00\$177.00  5 @\$310.00\$100.00  5 @\$310.00\$100.00  5 @\$310.00\$200.00                    | \$1.00 per card 00\$3,079.00      | 5, \$2000 In PA and \$1,000 In VA.                                                                                      |