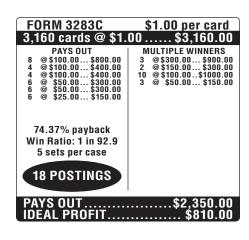

|
| PAYS OUT 3 @\$200.00\$600.00 6 @\$100.00\$600.00 6 @\$100.00\$600.00 4 @\$500\$600.00 12 @\$5.00\$600.00 300 @\$1.00\$300.00  74.68% payback Win Ratio: 1 in 9.6 5 sets per case | MULTIPLE WINNERS 3 @ \$210.00 \$630.00 1 @ \$150.00 \$150.00 3 @ \$110.00 \$330.00 8 @ \$100.00 \$800.00 3 @ \$50.00 \$150.00 3 @ \$4.00 \$12.00 10 @ \$2.00 \$20.00 256 @ \$1.00 \$256.00 |
| 18 POSTINGS PAYS OUTIDEAL PROFIT                                                                                                                                                 | \$2,360.00<br>\$800.00                                                                                                                                                                     |





| FORM 3285C                                                                                                                              | \$2.00 per card                                                                                                                            |
|-----------------------------------------------------------------------------------------------------------------------------------------|--------------------------------------------------------------------------------------------------------------------------------------------|
| 3,200 cards @ \$2.                                                                                                                      | .00\$6,400.00