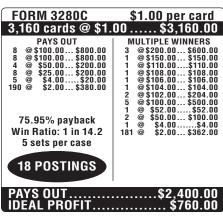

## **CUT BAIT™**

| FORM 3282C                                                                                                                                                                       | \$1.00 per card                                                                                                                                                                            |
|----------------------------------------------------------------------------------------------------------------------------------------------------------------------------------|--------------------------------------------------------------------------------------------------------------------------------------------------------------------------------------------|
| 3,160 cards @ \$1.                                                                                                                                                               | 00 \$3,160.00                                                                                                                                                                              |
| PAYS OUT 3 @\$200.00\$600.00 6 @\$100.00\$600.00 6 @\$100.00\$600.00 4 @\$500\$600.00 12 @\$5.00\$600.00 300 @\$1.00\$300.00  74.68% payback Win Ratio: 1 in 9.6 5 sets per case | MULTIPLE WINNERS 3 @ \$210.00 \$630.00 1 @ \$150.00 \$150.00 3 @ \$110.00 \$330.00 8 @ \$100.00 \$800.00 3 @ \$50.00 \$150.00 3 @ \$4.00 \$12.00 10 @ \$2.00 \$20.00 256 @ \$1.00 \$256.00 |
| 18 POSTINGS PAYS OUTIDEAL PROFIT                                                                                                                                                 | \$2,360.00<br>\$800.00                                                                                                                                                                     |