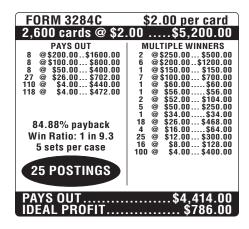

|
| PAYS OUT 3 @\$200.00\$600.00 6 @\$100.00\$600.00 6 @\$100.00\$600.00 4 @\$500\$600.00 12 @\$5.00\$600.00 300 @\$1.00\$300.00  74.68% payback Win Ratio: 1 in 9.6 5 sets per case | MULTIPLE WINNERS 3 @ \$210.00 \$630.00 1 @ \$150.00 \$150.00 3 @ \$110.00 \$330.00 8 @ \$100.00 \$800.00 3 @ \$50.00 \$150.00 3 @ \$4.00 \$12.00 10 @ \$2.00 \$20.00 256 @ \$1.00 \$256.00 |
| 18 POSTINGS PAYS OUTIDEAL PROFIT                                                                                                                                                 | \$2,360.00<br>\$800.00                                                                                                                                                                     |





| FORM 3285C                                                                                                                              | \$2.00 per card                                                                                                                            |
|-----------------------------------------------------------------------------------------------------------------------------------------|--------------------------------------------------------------------------------------------------------------------------------------------|
| 3,200 cards @ \$2.                                                                                                                      | .00\$6,400.00