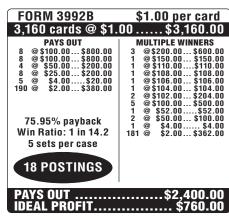

## **HOLLY JOLLY CHRISTMAS™**













| FORM 3994B                                                                                                                                                     | \$1.00 per card                                                                                                                                                             |
|----------------------------------------------------------------------------------------------------------------------------------------------------------------|-----------------------------------------------------------------------------------------------------------------------------------------------------------------------------|
| 3,160 cards @ \$1.