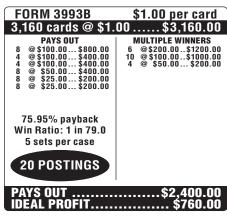

## **HOLLY JOLLY CHRISTMAS™**













| FORM 3994B                                                                                                                                                     | \$1.00 per card                                                                                                                                                             |
|----------------------------------------------------------------------------------------------------------------------------------------------------------------|-----------------------------------------------------------------------------------------------------------------------------------------------------------------------------|
| 3,160 cards @ \$1.