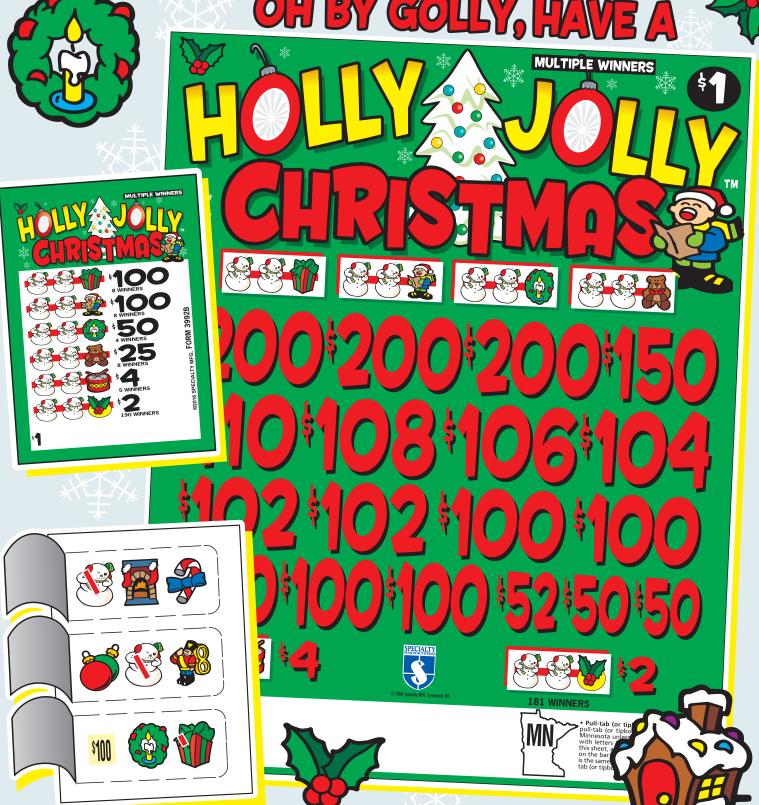

## **HOLLY JOLLY CHRISTMAS™**

| FORM 3994B                                                                                                                                                     | \$1.00 per card                                                                                                                                                             |
|----------------------------------------------------------------------------------------------------------------------------------------------------------------|-----------------------------------------------------------------------------------------------------------------------------------------------------------------------------|
| 3,160 cards @ \$1.                                                                                                                                             | 00 \$3,160.00                                                                                                                                                               |
| PAYS OUT 3 @\$200.00\$600.00 6 @\$100.00\$600.00 6 @\$100.00\$600.00 12 @\$50.00\$200.00 300 @\$1.00\$60.00 74.68% payback Win Ratio: 1 in 9.6 5 sets per case | MULTIPLE WINNERS 3 @\$210.00\$630.00 1 @\$150.00\$150.00 3 @\$110.00\$330.00 8 @\$100.00\$800.00 3 @\$50.00\$150.00 4 @\$50.00\$12.00 10 @\$2.00\$22.00 256 @\$1.00\$256.00 |
| 18 POSTINGS                                                                                                                                                    |                                                                                                                                                                             |
| PAYS OUT\$2,360.00 IDEAL PROFIT\$800.00                                                                                                                        |                                                                                                                                                                             |