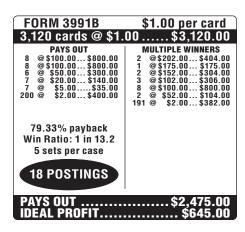

## **HOLLY JOLLY CHRISTMAS™**













| FORM 3994B                                                                                                                                                     | \$1.00 per card                                                                                                                                                             |
|----------------------------------------------------------------------------------------------------------------------------------------------------------------|-----------------------------------------------------------------------------------------------------------------------------------------------------------------------------|
| 3,160 cards @ \$1.