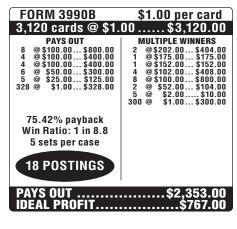

| FORM 3997B                                                                                                                              | \$2.00 per card                                                                                                                           |
|-----------------------------------------------------------------------------------------------------------------------------------------|-------------------------------------------------------------------------------------------------------------------------------------------|
| 3,200 cards @ \$2                                                                                                                       | .00\$6,400.00                                                                                                                             |
| PAYS OUT  4 @\$400.00\$1600.00  4 @\$300.00\$1200.00  8 @\$100.00\$800.00  8 @\$5100.00\$800.00  5 @\$50.00\$250.00  6 @\$25.00\$150.00 | MULTIPLE WINNERS 4 @\$500.00\$2000.00 2 @\$400.00\$600.00 2 @\$300.00\$600.00 2 @\$200.00\$400.00 3 @\$100.00\$800.00 4 @ \$50.00\$200.00 |
| 75% payback<br>Win Ratio: 1 in 91.4<br>5 sets per case                                                                                  |                                                                                                                                           |
| 22 POSTINGS                                                                                                                             |                                                                                                                                           |
| PAYS OUT\$4,800.00                                                                                                                      |                                                                                                                                           |