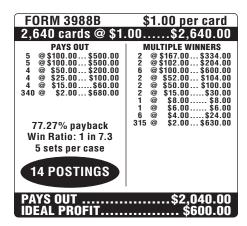

## **HOLLY JOLLY CHRISTMAS™**

| FORM 3994B                                                                                                                                                     | \$1.00 per card                                                                                                                                                             |
|----------------------------------------------------------------------------------------------------------------------------------------------------------------|-----------------------------------------------------------------------------------------------------------------------------------------------------------------------------|
| 3,160 cards @ \$1.                                                                                                                                             | 00 \$3,160.00                                                                                                                                                               |
| PAYS OUT 3 @\$200.00\$600.00 6 @\$100.00\$600.00 6 @\$100.00\$600.00 12 @\$50.00\$200.00 300 @\$1.00\$60.00 74.68% payback Win Ratio: 1 in 9.6 5 sets per case | MULTIPLE WINNERS 3 @\$210.00\$630.00 1 @\$150.00\$150.00 3 @\$110.00\$330.00 8 @\$100.00\$800.00 3 @\$50.00\$150.00 4 @\$50.00\$12.00 10 @\$2.00\$22.00 256 @\$1.00\$256.00 |
| 18 POSTINGS                                                                                                                                                    |                                                                                                                                                                             |
| PAYS OUT\$2,360.00 IDEAL PROFIT\$800.00                                                                                                                        |                                                                                                                                                                             |