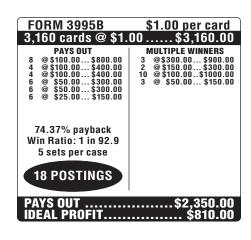

$150.00 3 @\$110.00\$330.00 8 @\$100.00\$800.00 3 @\$50.00\$150.00 4 @\$50.00\$12.00 10 @\$2.00\$22.00 256 @\$1.00\$256.00 |
| 18 POSTINGS                                                                                                                                                    |                                                                                                                                                                             |
| PAYS OUT\$2,360.00 IDEAL PROFIT\$800.00                                                                                                                        |                                                                                                                                                                             |





| FORM 3997B                                                                                                                              | \$2.00 per card                                                                                                                           |
|-----------------------------------------------------------------------------------------------------------------------------------------|-------------------------------------------------------------------------------------------------------------------------------------------|
| 3,200 cards @ \$2                                                                                                                       | .00\$6,400.00