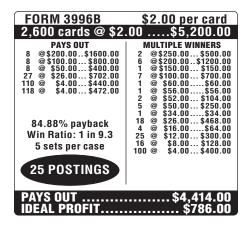

50.00 3 @\$110.00\$330.00 8 @\$100.00\$800.00 3 @\$50.00\$150.00 4 @\$50.00\$12.00 10 @\$2.00\$22.00 256 @\$1.00\$256.00 |
| 18 POSTINGS                                                                                                                                                    |                                                                                                                                                                             |
| PAYS OUT\$2,360.00 IDEAL PROFIT\$800.00                                                                                                                        |                                                                                                                                                                             |





| FORM 3997B                                                                                                                              | \$2.00 per card                                                                                                                           |
|-----------------------------------------------------------------------------------------------------------------------------------------|-------------------------------------------------------------------------------------------------------------------------------------------|
| 3,200 cards @ \$2                                                                                                                       | .00\$6,400.00