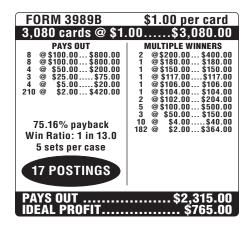

| FORM 3997B                                                                                                                              | \$2.00 per card                                                                                                                           |
|-----------------------------------------------------------------------------------------------------------------------------------------|-------------------------------------------------------------------------------------------------------------------------------------------|
| 3,200 cards @ \$2                                                                                                                       | .00\$6,400.00                                                                                                                             |
| PAYS OUT  4 @\$400.00\$1600.00  4 @\$300.00\$1200.00  8 @\$100.00\$800.00  8 @\$5100.00\$800.00  5 @\$50.00\$250.00  6 @\$25.00\$150.00 | MULTIPLE WINNERS 4 @\$500.00\$2000.00 2 @\$400.00\$600.00 2 @\$300.00\$600.00 2 @\$200.00\$400.00 3 @\$100.00\$800.00 4 @ \$50.00\$200.00 |
| 75% payback<br>Win Ratio: 1 in 91.4<br>5 sets per case                                                                                  |                                                                                                                                           |
| 22 POSTINGS                                                                                                                             |                                                                                                                                           |
| PAYS OUT\$4,800.00                                                                                                                      |                                                                                                                                           |