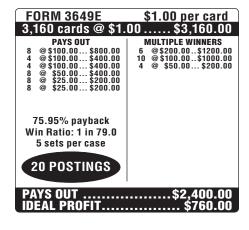

## YOU'RE INVITED • TO OUR

















FORM NO. 3648E





• Pull-tab (or tipboard) purchase pull-tab (or tipboard) game is no Minnesota unless: An outline of N with letters "MN" inside it is imp his sheet, and the serial number on the bar code at the bottom of is the same as the serial number ot ab (or tipboard) ticket you have

(Please see reverse side for additional payout information)

Featuring EZ Check and Pay-rite for payout protection.

100







## CHRISTMAS PARTY™



















| FORM 3652E                                                                                                                        | \$2.00 per card                                                                                                                            |
|-----------------------------------------------------------------------------------------------------------------------------------|--------------------------------------------------------------------------------------------------------------------------------------------|
| 3,200 cards @ \$2.00\$6,400.00                                                                                                    |