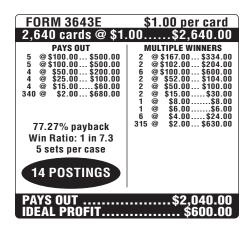

Payouts with either a ticket count exceeding 4,000 or a prize payout less than 65% are not available for sale in Pennsylvania, Mississippi or Louisiana. The single prize payout maximum is \$500 in LA/MS, \$2000 in PA and \$1,000 in VA.