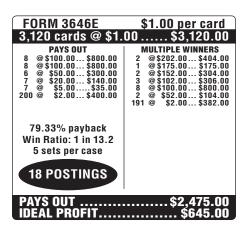

Payouts with either a ticket count exceeding 4,000 or a prize payout less than 65% are not available for sale in Pennsylvania, Mississippi or Louisiana. The single prize payout maximum is \$500 in LA/MS, \$2000 in PA and \$1,000 in VA.