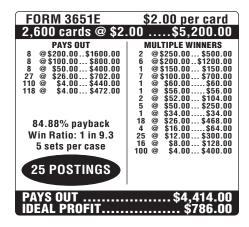

## CHRISTMAS PARTY™

| FORM 3652E                                                                                                                        | \$2.00 per card                                                                                                                            |
|-----------------------------------------------------------------------------------------------------------------------------------|--------------------------------------------------------------------------------------------------------------------------------------------|
| 3,200 cards @ \$2.00\$6,400.00                                                                                                    |                                                                                                                                            |
| PAYS OUT 4 @\$400.00\$1600.00 4 @\$300.00\$1200.00 8 @\$100.00\$800.00 5 @\$5100.00\$800.00 5 @\$50.00\$250.00 6 @\$25.00\$150.00 | MULTIPLE WINNERS 4 @\$500.00 .\$2000.00 2 @\$400.00\$800.00 2 @\$300.00\$600.00 2 @\$200.00\$400.00 8 @\$100.00\$800.00 4 @\$50.00\$200.00 |
| 75% payback<br>Win Ratio: 1 in 91.4<br>5 sets per case                                                                            |                                                                                                                                            |
| 22 POSTINGS                                                                                                                       |                                                                                                                                            |
| PAYS OUT\$4,800.00                                                                                                                |                                                                                                                                            |