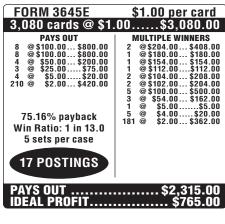

Payouts with either a ticket count exceeding 4,000 or a prize payout less than 65% are not available for sale in Pennsylvania, Mississippi or Louisiana. The single prize payout maximum is \$500 in LA/MS, \$2000 in PA and \$1,000 in VA.