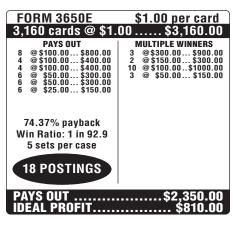

## YOU'RE INVITED • TO OUR

















FORM NO. 3648E





• Pull-tab (or tipboard) purchase pull-tab (or tipboard) game is no Minnesota unless: An outline of N with letters "MN" inside it is imp his sheet, and the serial number on the bar code at the bottom of is the same as the serial number ot ab (or tipboard) ticket you have

(Please see reverse side for additional payout information)

Featuring EZ Check and Pay-rite for payout protection.

100







## CHRISTMAS PARTY™



















| FORM 3652E                                                                                                                        | \$2.00 per card                                                                                                                            |
|-----------------------------------------------------------------------------------------------------------------------------------|--------------------------------------------------------------------------------------------------------------------------------------------|
| 3,200 cards @ \$2.00\$6,400.00                                                                                                    |