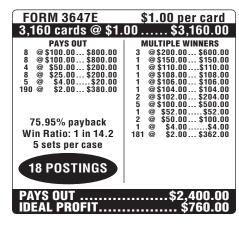

## YOU'RE INVITED • TO OUR

















FORM NO. 3648E





• Pull-tab (or tipboard) purchase pull-tab (or tipboard) game is no Minnesota unless: An outline of N with letters "MN" inside it is imp his sheet, and the serial number on the bar code at the bottom of is the same as the serial number ot ab (or tipboard) ticket you have

(Please see reverse side for additional payout information)

Featuring EZ Check and Pay-rite for payout protection.

100







## CHRISTMAS PARTY™



















| FORM 3652E                                                                                                                        | \$2.00 per card                                                                                                                            |
|-----------------------------------------------------------------------------------------------------------------------------------|--------------------------------------------------------------------------------------------------------------------------------------------|
| 3,200 cards @ \$2.00\$6,400.00                                                                                                    |