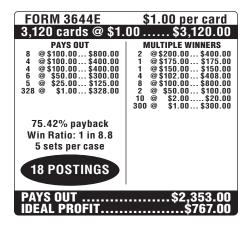

Payouts with either a ticket count exceeding 4,000 or a prize payout less than 65% are not available for sale in Pennsylvania, Mississippi or Louisiana. The single prize payout maximum is \$500 in LA/MS, \$2000 in PA and \$1,000 in VA.