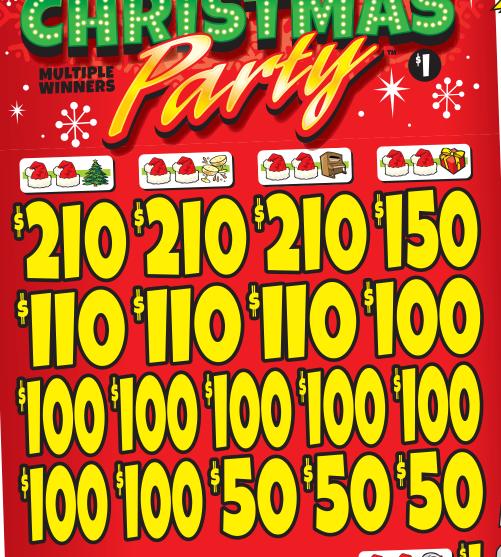

## CHRISTMAS PARTY™

| FORM 3652E                                                                                                                        | \$2.00 per card                                                                                                                            |
|-----------------------------------------------------------------------------------------------------------------------------------|--------------------------------------------------------------------------------------------------------------------------------------------|
| 3,200 cards @ \$2.00\$6,400.00                                                                                                    |                                                                                                                                            |
| PAYS OUT 4 @\$400.00\$1600.00 4 @\$300.00\$1200.00 8 @\$100.00\$800.00 5 @\$5100.00\$800.00 5 @\$50.00\$250.00 6 @\$25.00\$150.00 | MULTIPLE WINNERS 4 @\$500.00 .\$2000.00 2 @\$400.00\$800.00 2 @\$300.00\$600.00 2 @\$200.00\$400.00 8 @\$100.00\$800.00 4 @\$50.00\$200.00 |
| 75% payback<br>Win Ratio: 1 in 91.4<br>5 sets per case                                                                            |                                                                                                                                            |
| 22 POSTINGS                                                                                                                       |                                                                                                                                            |
| PAYS OUT\$4,800.00                                                                                                                |                                                                                                                                            |