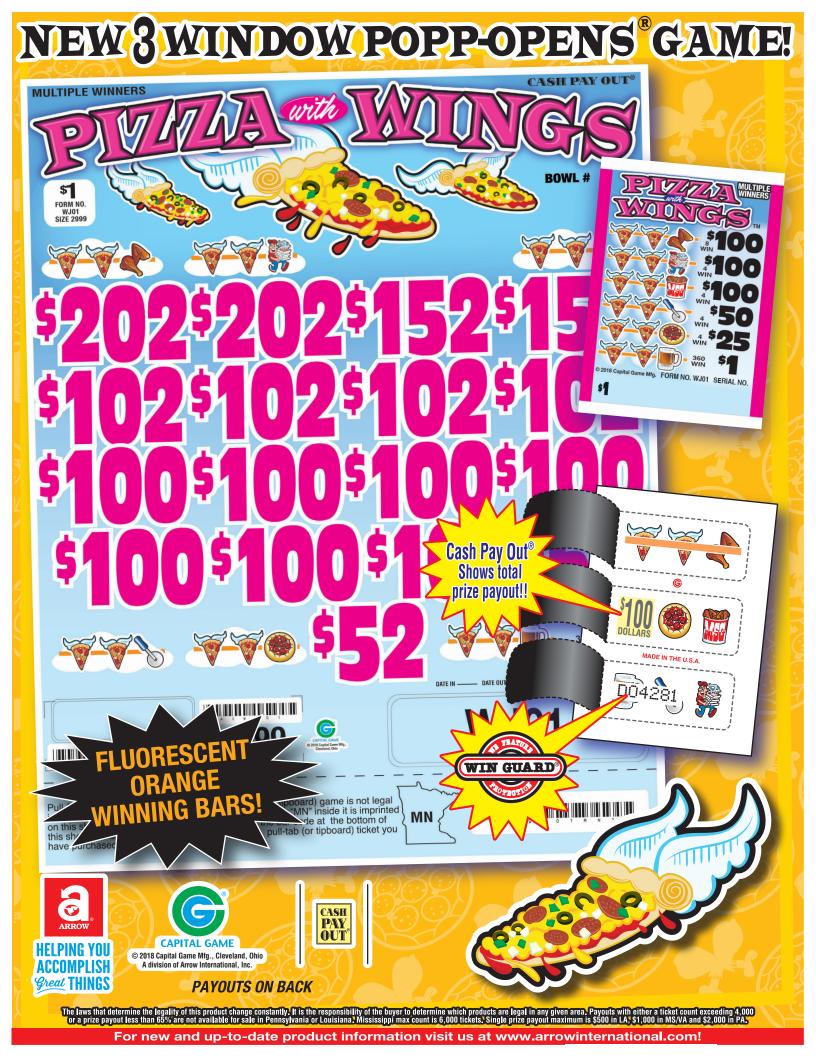

## **PIZZA WITH WINGS™**

| PIZZA WITH WING5'"                                                                                                                               |                                                                                                                                                                                                |                                                                                                                                                                                                                                           |                                                                                                                                                                                                                                                                                                      |                                                                                                                                                                                                                  |                                                                                                                                                                                                           |  |
|--------------------------------------------------------------------------------------------------------------------------------------------------|------------------------------------------------------------------------------------------------------------------------------------------------------------------------------------------------|-------------------------------------------------------------------------------------------------------------------------------------------------------------------------------------------------------------------------------------------|------------------------------------------------------------------------------------------------------------------------------------------------------------------------------------------------------------------------------------------------------------------------------------------------------|------------------------------------------------------------------------------------------------------------------------------------------------------------------------------------------------------------------|-----------------------------------------------------------------------------------------------------------------------------------------------------------------------------------------------------------|--|
| FORM WJ00<br>3,159 cards @ 500                                                                                                                   | 50¢ per card<br>\$1.579.50                                                                                                                                                                     | FORM WJ01<br>2.999 cards @ \$1                                                                                                                                                                                                            | \$1.00 per card<br>.00\$2,999.00                                                                                                                                                                                                                                                                     | FORM WJ02<br>3,079 cards @ \$1.                                                                                                                                                                                  | \$1.00 per card<br>00\$3.079.00                                                                                                                                                                           |  |
| PAYS OUT 6                                                                                                                                       | MULTIPLE WINNERS  1 @ \$154.00 \$154.00  1 @ \$125.00 \$125.00  4 @ \$100.00 \$400.00  1 @ \$65.00 \$65.00  1 @ \$54.00 \$54.00  1 @ \$52.00 \$52.00  1 @ \$30.00 \$30.00  1 @ \$10.00 \$10.00 | PAYS OUT  8 @ \$100.00 \$800.00  4 @ \$100.00 \$400.00  4 @ \$100.00 \$400.00  4 @ \$50.00 \$200.00  4 @ \$25.00 \$100.00  360 @ \$1.00 \$360.00                                                                                          | MULTIPLE WINNERS 2 @\$202.00\$404.00 1 @\$152.00\$152.00 1 @\$150.00\$150.00 4 @\$102.00\$408.00 7 @\$100.00\$700.00 2 @\$52.00\$104.00 302 @\$1.00\$302.00                                                                                                                                          | PAYS OUT  8 @\$100.00\$800.00  8 @\$100.00\$800.00  4 @\$50.00\$200.00  3 @\$25.00\$75.00  4 @\$5.00\$20.00  210 @\$2.00\$420.00                                                                                 | MULTIPLE WINNERS 2 @\$204.00 \$408.00 1 @\$180.00 \$180.00 1 @\$154.00 \$154.00 1 @\$1554.00 \$115.00 1 @\$105.00 \$105.00 1 @\$104.00 \$104.00 2 @\$104.00 \$204.00 5 @\$100.00 \$500.00                 |  |
| 70.78% payback<br>Win Ratio: 1 in 13.0<br>4 sets per case                                                                                        | 2 @ \$6.00\$12.00<br>1 @ \$4.00\$4.00<br>14 @ \$2.00\$28.00<br>184 @ \$1.00\$184.00                                                                                                            | 75.36% payback<br>Win Ratio: 1 in 7.8<br>4 sets per case                                                                                                                                                                                  |                                                                                                                                                                                                                                                                                                      | 75.19% payback<br>Win Ratio: 1 in 13.0<br>4 sets per case                                                                                                                                                        | 3 @ \$50.00 \$150.00<br>10 @ \$4.00 \$40.00<br>177 @ \$2.00 \$354.00                                                                                                                                      |  |
| 10 POSTINGS                                                                                                                                      |                                                                                                                                                                                                | 17 POSTINGS                                                                                                                                                                                                                               |                                                                                                                                                                                                                                                                                                      | 17 POSTINGS                                                                                                                                                                                                      |                                                                                                                                                                                                           |  |
| PAYS OUTIDEAL PROFIT                                                                                                                             |                                                                                                                                                                                                | PAYS OUT IDEAL PROFIT                                                                                                                                                                                                                     | \$2,260.00<br>\$739.00                                                                                                                                                                                                                                                                               | PAYS OUTIDEAL PROFIT                                                                                                                                                                                             | \$2,315.00<br>\$764.00                                                                                                                                                                                    |  |
| FORM WJ03<br>3,159 cards @ \$1.                                                                                                                  | \$1.00 per card                                                                                                                                                                                | FORM WJ04                                                                                                                                                                                                                                 | \$1.00 per card<br>00\$3,159.00                                                                                                                                                                                                                                                                      | FORM WJ05<br>3,159 cards @ \$1.                                                                                                                                                                                  | \$1.00 per card                                                                                                                                                                                           |  |
| PAYS OUT  8 @\$100.00\$800.00  8 @\$100.00\$800.00  4 @ \$50.00\$200.00  4 @ \$50.00\$200.00  10 @ \$5.00\$50.00  320 @ \$1.00\$320.00           | MULTIPLE WINNERS  1                                                                                                                                                                            | PAYS OUT  9 @\$100.00\$900.00  9 @\$100.00\$900.00  4 @\$50.00\$200.00  4 @\$50.00\$200.00  4 @\$50.00\$200.00  200 @\$50.00\$200.00                                                                                                      | MULTIPLE WINNERS 2 @\$204.00\$408.00 2 @\$150.00\$300.00 4 @\$104.00\$416.00 8 @\$104.00\$800.00 2 @\$50.00\$40.00 1 @\$10.00\$10.00 2 @\$20.00\$40.00 2 @\$55.00\$10.00 2 @\$55.00\$10.00 1 @\$10.00\$10.00 2 @\$55.00\$10.00 2 @\$55.00\$10.00 3 @\$55.00\$10.00 3 \$55.00\$10.00 8 @\$4.00\$32.00 | PAYS OUT  8 @\$100.00\$800.00  8 @\$100.0\$800.00  4 @\$50.00\$200.00  8 @\$25.00\$200.00  5 @\$4.00\$200.00  190 @\$2.00\$380.00                                                                                | MULTIPLE WINNERS  3 @\$204.00 \$612.00  1 @\$152.00 \$152.00  1 @\$110.00 \$110.00  2 @\$102.00 \$204.00  7 @\$100.00 \$700.00  1 @\$52.00 \$52.00  2 @\$50.00 \$100.00  183 @\$2.00 \$366.00             |  |
| 75.02% payback Win Ratio: 1 in 8.9 4 sets per case  18 POSTINGS                                                                                  | 1 @ \$52.00\$52.00<br>2 @ \$50.00\$100.00<br>5 @ \$4.00\$20.00<br>281 @ \$1.00\$281.00                                                                                                         | 77.87% payback Win Ratio: 1 in 13.7 4 sets per case                                                                                                                                                                                       | 172 @ \$2.00\$344.00                                                                                                                                                                                                                                                                                 | 75.97% payback Win Ratio: 1 in 14.2 4 sets per case  18 POSTINGS                                                                                                                                                 |                                                                                                                                                                                                           |  |
| PAYS OUT                                                                                                                                         | \$2,370.00<br>\$789.00                                                                                                                                                                         | PAYS OUT                                                                                                                                                                                                                                  | \$2,460.00<br>\$699.00                                                                                                                                                                                                                                                                               | PAYS OUT                                                                                                                                                                                                         | \$2,400.00                                                                                                                                                                                                |  |
| FORM WJ06                                                                                                                                        |                                                                                                                                                                                                | FORM WJ07                                                                                                                                                                                                                                 |                                                                                                                                                                                                                                                                                                      | IDEAL PROFIT FORM WJ08                                                                                                                                                                                           | \$2.00 per card                                                                                                                                                                                           |  |
| 3,159 cards @ \$1.                                                                                                                               | 00\$3,159.00  MULTIPLE WINNERS                                                                                                                                                                 |                                                                                                                                                                                                                                           | 00\$3,159.00                                                                                                                                                                                                                                                                                         | 2,599 cards @ \$2.                                                                                                                                                                                               | .00 \$5,198.00                                                                                                                                                                                            |  |
| PAYS OUT  8 @\$100.00 \$800.00  4 @\$100.00 \$400.00  4 @\$100.00 \$400.00  6 @\$50.00 \$300.00  6 @\$50.00 \$300.00  6 @\$55.00 \$150.00        | WOLTHE WINNERS 3 @\$300.00 \$900.00 2 @\$150.00 \$300.00 10 @\$100.00 \$1000.00 3 @\$50.00 \$150.00                                                                                            | 8 @\$100.00 \$800.00<br>4 @\$100.00 \$400.00<br>4 @\$100.00 \$400.00<br>8 @\$50.00 \$400.00<br>8 @\$25.00 \$200.00<br>8 @\$25.00 \$200.00                                                                                                 | WULTIPLE WINNERS   6 @\$200.00\$1200.00   10 @\$100.00\$1000.00   4 @ \$50.00 \$200.00                                                                                                                                                                                                               | 8 @\$200.00.\$1600.00<br>8 @\$100.00.\$800.00<br>8 @\$50.00.\$400.00<br>27 @\$26.00.\$702.00<br>111 @\$4.00.\$444.00<br>118 @\$4.00\$472.00                                                                      | 2 @\$250.00 \$500.00<br>6 @\$200.00 \$1200.00<br>1 @\$150.00 \$150.00<br>7 @\$100.00 \$700.00<br>1 @\$60.00 \$60.00<br>1 @\$56.00 \$56.00<br>3 @\$52.00 \$156.00<br>5 @\$50.00 \$250.00                   |  |
| 74.39% payback Win Ratio: 1 in 92.9 4 sets per case  18 POSTINGS                                                                                 |                                                                                                                                                                                                | 75.97% payback Win Ratio: 1 in 79.0 4 sets per case 20 POSTINGS                                                                                                                                                                           |                                                                                                                                                                                                                                                                                                      | 84.99% payback Win Ratio: 1 in 9.3 4 sets per case 43 POSTINGS                                                                                                                                                   | 5 @ \$16.00 \$280.00<br>25 @ \$12.00 \$300.00<br>16 @ \$8.00 \$128.00<br>99 @ \$4.00 \$396.00                                                                                                             |  |
| PAYS OUTIDEAL PROFIT                                                                                                                             | \$2,350.00<br>\$809.00                                                                                                                                                                         | PAYS OUT<br>IDEAL PROFIT                                                                                                                                                                                                                  | \$2,400.00<br>\$759.00                                                                                                                                                                                                                                                                               | PAYS OUTIDEAL PROFIT                                                                                                                                                                                             | \$4,418.00<br>\$780.00                                                                                                                                                                                    |  |
| FORM WJ09                                                                                                                                        | \$1.00 per card<br>00\$3,159.00                                                                                                                                                                | FORM WJ10                                                                                                                                                                                                                                 | \$2.00 per card<br>.00\$6,318.00                                                                                                                                                                                                                                                                     | FORM WJ11 2 519 cards @ \$1                                                                                                                                                                                      | \$1.00 per card<br>00\$2,519.00                                                                                                                                                                           |  |
| PAYS OUT  5 @ \$100.00 \$500.00  5 @ \$100.00 \$500.00  5 @ \$100.00 \$500.00  5 @ \$100.00 \$500.00  4 @ \$50.00 \$200.00  4 @ \$50.00 \$200.00 | MULTIPLE WINNERS 4 @\$200.00\$800.00 4 @\$150.00\$600.00 9 @\$150.00\$900.00 2 @ \$50.00\$100.00                                                                                               | PAYS OUT  4 @\$599.00\$2396.00  4 @\$200.00\$800.00  8 @\$100.00\$800.00  6 @\$50.00\$300.00  26 @ \$4.00\$104.00  200 @ \$2.00\$400.00                                                                                                   | MULTIPLE WINNERS  4 @\$599.00.\$2396.00  1 @\$400.00.\$400.00  1 @\$300.00.\$300.00  2 @\$200.00.\$400.00  7 @\$100.00.\$700.00  4 @\$12.00.\$48.00  4 @\$8.00.\$32.00  12 @\$4.00.\$348.00                                                                                                          | PAYS OUT  8 @\$100.00 \$800.00 4 @\$100.00 \$400.00 4 @\$50.00 \$200.00 6 @\$25.00 \$150.00 16 @\$5.00 \$80.00 180 @\$5.00 \$360.00                                                                              | MULTIPLE WINNERS  4 @\$160.00 \$640.00 1 @\$125.00 \$125.00 1 @\$1155.00 \$115.00 1 @\$105.00 \$105.00 4 @\$105.00 \$105.00 1 @\$100.00 \$100.00 1 @\$60.00 \$60.00 1 @\$52.00 \$52.00 1 @\$52.00 \$52.00 |  |
| 75.97% payback<br>Win Ratio: 1 in 112.8<br>4 sets per case                                                                                       |                                                                                                                                                                                                | 75.97% payback<br>Win Ratio: 1 in 12.7<br>4 sets per case                                                                                                                                                                                 | 188 @ \$2.00\$376.00                                                                                                                                                                                                                                                                                 | 79% payback Win Ratio: 1 in 11.6 6 sets per case                                                                                                                                                                 | 2 @ \$5.00\$10.00<br>175 @ \$2.00\$350.00                                                                                                                                                                 |  |
| 19 POSTINGS                                                                                                                                      |                                                                                                                                                                                                | 17 POSTINGS                                                                                                                                                                                                                               |                                                                                                                                                                                                                                                                                                      | 15 POSTINGS                                                                                                                                                                                                      |                                                                                                                                                                                                           |  |
| PAYS OUTIDEAL PROFIT                                                                                                                             | \$2,400.00<br>\$759.00                                                                                                                                                                         | PAYS OUT<br>IDEAL PROFIT                                                                                                                                                                                                                  | \$4,800.00<br>\$1,518.00                                                                                                                                                                                                                                                                             | PAYS OUTIDEAL PROFIT                                                                                                                                                                                             | \$1,990.00<br>\$529.00                                                                                                                                                                                    |  |
|                                                                                                                                                  | FORM WJ12<br>3,599 cards @ \$2.                                                                                                                                                                | \$2.00 per card 00 \$7,198.00                                                                                                                                                                                                             | FORM WJ13<br>3,159 cards @ \$1.                                                                                                                                                                                                                                                                      | \$1.00 per card<br>00\$3,159.00                                                                                                                                                                                  |                                                                                                                                                                                                           |  |
|                                                                                                                                                  | PAYS OUT  4 @\$400.00.\$1600.00  8 @\$200.00.\$1600.00  10 @\$100.00.\$1000.00  7 @\$55.00.\$385.00  4 @\$25.00.\$100.00  410 @\$2.00\$820.00                                                  | MULTIPLE WINNERS  4 @\$500.00.\$2000.00  1 @\$404.00.\$404.00  1 @\$400.00.\$400.00  1 @\$300.00.\$300.00  1 @\$282.00.\$282.00  1 @\$225.00.\$225.00  1 @\$225.00.\$210.00  2204.00.\$204.00  1 @\$204.00.\$202.00  1 @\$157.00.\$157.00 | PAYS OUT  8                                                                                                                                                                                                                                                                                          | MULTIPLE WINNERS 2 @\$205.00\$410.00 1 @\$152.00\$152.00 1 @\$152.00\$152.00 2 @\$107.00\$214.00 2 @\$107.00\$214.00 6 @\$100.00\$600.00 1 @\$65.00\$65.00 1 @\$50.00\$50.00 8 @\$4.00\$32.00 181 @\$2.00\$32.00 |                                                                                                                                                                                                           |  |