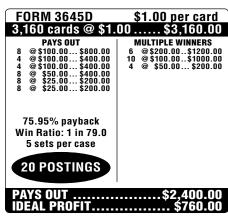

| FORM 3648D                                                                                                                           | \$1.00 per card                                                                                 |
|--------------------------------------------------------------------------------------------------------------------------------------|-------------------------------------------------------------------------------------------------|
| 3.160 cards @ \$1.                                                                                                                   |                                                                                                 |
| PAYS OUT  5 @\$100.00\$500.00  5 @\$100.00\$500.00  5 @\$100.00\$500.00  5 @\$100.00\$500.00  4 @\$50.00\$200.00  4 @\$50.00\$200.00 | MULTIPLE WINNERS 4 @\$200.00\$800.00 4 @\$150.00\$800.00 9 @\$150.00\$900.00 2 @\$50.00\$100.00 |
| 75.95% payback<br>Win Ratio: 1 in 112.9<br>5 sets per case                                                                           |                                                                                                 |
| 19 POSTINGS                                                                                                                          |                                                                                                 |
| PAYS OUTIDEAL PROFIT                                                                                                                 | \$2,400.00<br>\$760.00                                                                          |