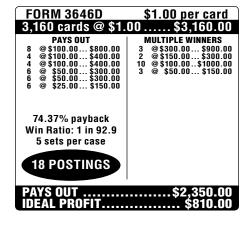

|
| 18 POSTINGS                                                                                                                                      |                                                                                                                                                                               |
| PAYS OUTIDEAL PROFIT                                                                                                                             | \$2,353.00<br>\$767.00                                                                                                                                                        |













| FORM 3648D                                                                                                                           | \$1.00 per card                                                                                 |
|--------------------------------------------------------------------------------------------------------------------------------------|-------------------------------------------------------------------------------------------------|
| 3.160 cards @ \$1.                                                                                                                   |                                                                                                 |
| PAYS OUT  5 @\$100.00\$500.00  5 @\$100.00\$500.00  5 @\$100.00\$500.00  5 @\$100.00\$500