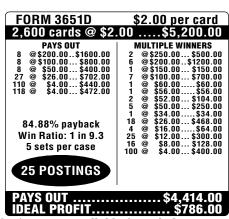

-----------------------------------------------------------------------------------------------------------------------------------------------------------------------------------------------|
| 4 @\$400.00\$1600.00 4 @\$300.00\$1200.00 8 @\$100.00\$800.00 5 @\$50.00\$250.00 6 @\$25.00\$150.00  75% payback Win Ratio: 1 in 91.4 5 sets per case                                                 |
| 20 DOCTINGS                                                                                                                                                                                           |
| 22 POSTINGS                                                                                                                                                                                           |



Payouts with either a ticket count exceeding 4,000 or a prize payout less than 65% are not available for sale in Pennsylvania, Mississippi or Louisiana. The single prize payout maximum is \$500 in LA/MS, \$2000 in PA and \$1,000 in VA.