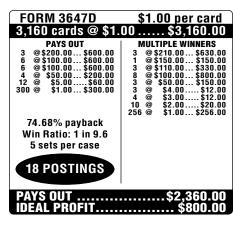

|
| 18 POSTINGS                                                                                                                                      |                                                                                                                                                                               |
| PAYS OUTIDEAL PROFIT                                                                                                                             | \$2,353.00<br>\$767.00                                                                                                                                                        |













| FORM 3648D                                                                                                                           | \$1.00 per card                                                                                 |
|--------------------------------------------------------------------------------------------------------------------------------------|-------------------------------------------------------------------------------------------------|
| 3.160 cards @ \$1.                                                                                                                   |                                                                                                 |
| PAYS OUT  5 @\$100.00\$500.00  5 @\$100.00\$500.00  5 @\$100.00\$500.00  5 @\$100.00\$500.0