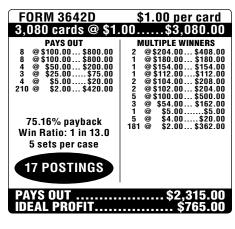

|
| 18 POSTINGS                                                                                                                                      |                                                                                                                                                                               |
| PAYS OUTIDEAL PROFIT                                                                                                                             | \$2,353.00<br>\$767.00                                                                                                                                                        |













| FORM 3648D                                                                                                                           | \$1.00 per card                                                                                 |
|--------------------------------------------------------------------------------------------------------------------------------------|-------------------------------------------------------------------------------------------------|
| 3.160 cards @ \$1.                                                                                                                   |                                                                                                 |
| PAYS OUT  5 @\$100.00\$500.00  5 @\$100.00\$500.00  5 @\$100.00\$500.00  5 @\$100