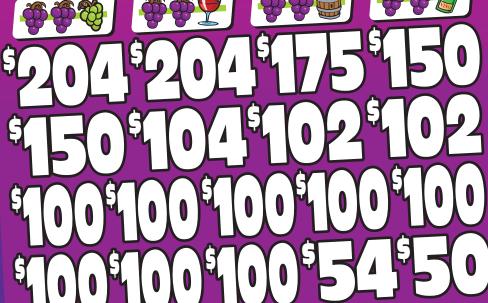

## FINE WINE™

| FORM 3641D                                                                                                                                       | \$1.00 per card                                                                                                                                                               |
|--------------------------------------------------------------------------------------------------------------------------------------------------|-------------------------------------------------------------------------------------------------------------------------------------------------------------------------------|
| 3,120 cards @ \$1.                                                                                                                               | 00 \$3,120.00                                                                                                                                                                 |
| PAYS OUT  8 @ \$100.00 \$800.00  4 @ \$100.00 \$400.00  4 @ \$100.00 \$400.00  6 @ \$50.00 \$300.00  5 @ \$25.00 \$125.00  328 @ \$1.00 \$328.00 | MULTIPLE WINNERS 2 @\$202.00\$404.00 1 @\$175.00\$175.00 1 @\$152.00\$152.00 4 @\$102.00\$408.00 8 @\$100.00\$800.00 2 @\$52.00\$104.00 5 @\$2.00\$104.00 300 @\$1.00\$300.00 |
| 75.42% payback<br>Win Ratio: 1 in 8.8<br>5 sets per case                                                                                         |                                                                                                                                                                               |
| 18 POSTINGS                                                                                                                                      |                                                                                                                                                                               |
| PAYS OUTIDEAL PROFIT                                                                                                                             | \$2,353.00<br>\$767.00                                                                                                                                                        |