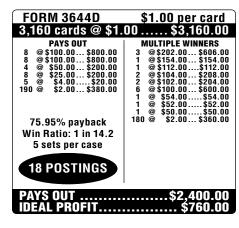

| FORM 3648D                                                                                                                           | \$1.00 per card                                                                                 |
|--------------------------------------------------------------------------------------------------------------------------------------|-------------------------------------------------------------------------------------------------|
| 3.160 cards @ \$1.                                                                                                                   |                                                                                                 |
| PAYS OUT  5 @\$100.00\$500.00  5 @\$100.00\$500.00  5 @\$100.00\$500.00  5 @\$100.00\$500.00  4 @\$50.00\$200.00  4 @\$50.00\$200.00 | MULTIPLE WINNERS 4 @\$200.00\$800.00 4 @\$150.00\$800.00 9 @\$150.00\$900.00 2 @\$50.00\$100.00 |
| 75.95% payback<br>Win Ratio: 1 in 112.9<br>5 sets per case                                                                           |                                                                                                 |
| 19 POSTINGS                                                                                                                          |                                                                                                 |
| PAYS OUTIDEAL PROFIT                                                                                                                 | \$2,400.00<br>\$760.00                                                                          |