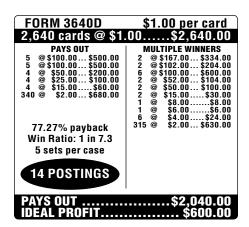

FORM NO. 3643D





(Please see reverse side for additional payout information)

Featuring EZ Check and Pay-rite for payout protection.







## FINE WINE™



| FORM 3641D                                                                                                                                       | \$1.00 per card                                                                                                                                                               |
|--------------------------------------------------------------------------------------------------------------------------------------------------|-------------------------------------------------------------------------------------------------------------------------------------------------------------------------------|
| 3,120 cards @ \$1.                                                                                                                               |