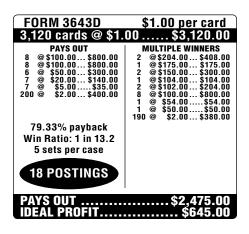

|
| 18 POSTINGS                                                                                                                                      |                                                                                                                                                                               |
| PAYS OUTIDEAL PROFIT                                                                                                                             | \$2,353.00<br>\$767.00                                                                                                                                                        |













| FORM 3648D                                                                                                                           | \$1.00 per card                                                                                 |
|--------------------------------------------------------------------------------------------------------------------------------------|-------------------------------------------------------------------------------------------------|
| 3.160 cards @ \$1.                                                                                                                   |                                                                                                 |
| PAYS OUT  5 @\$100.00\$500.00  5 @\$100.00\$500.00  5 @\$100.00\$500.00  5 @\$100.0