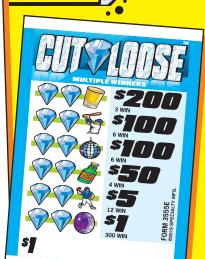

| FORM 3558E                                                                                                                            | \$2.00 per card                                                                                                                                                                                   |
|---------------------------------------------------------------------------------------------------------------------------------------|---------------------------------------------------------------------------------------------------------------------------------------------------------------------------------------------------|
| 3,240 cards @ \$2                                                                                                                     | .00\$6,480.00                                                                                                                                                                                     |
| PAYS OUT 9 @\$300.00.\$2700.00 14 @\$100.00.\$1400.00 3 @\$50.00.\$150.00 9 @\$10.00.\$950.00 7 @\$10.00.\$70.00 240 @\$2.00.\$480.00 | MULTIPLE WINNERS 7 @\$402.00\$2814.00 2 @\$300.00\$600.00 1 @\$220.00\$220.00 1 @\$220.00\$220.00 1 @\$120.00\$2120.00 2 @\$100.00\$200.00 1 @\$70.00\$70.00 3 @\$50.00\$150.00 5 @\$10.00\$50.00 |
| 75.46% payback<br>Win Ratio: 1 in 11.5<br>5 sets per case                                                                             | 4 @ \$4.00\$16.00<br>225 @ \$2.00\$450.00                                                                                                                                                         |
| 18 POSTINGS                                                                                                                           |                                                                                                                                                                                                   |
| PAYS OUT\$4,890.00                                                                                                                    |                                                                                                                                                                                                   |