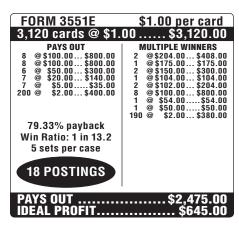

## IT'S TIME TO ....

FEATURING FLUORESCENT GREEN INK

## MULTIPLE 5























• Pull-tab (or tipboard) purchase pull-tab (or tipboard) game is Minnesota unless: An outline o with letters "MM" inside it is it his sheet, and the serial numb on the bar code at the bottom is the same as the serial numb tab (or tipboard) ticket you have





(Please see reverse side for additional payout information)

Featuring EZ Check and Pay-rite for payout protection.







## **CUT LOOSE™**

















| FORM 3557E                                                                                                            | \$2.00 per card                                                                                                                                                             |
|-----------------------------------------------------------------------------------------------------------------------|-----------------------------------------------------------------------------------------------------------------------------------------------------------------------------|
| 2,600 cards @ \$2  PAYS OUT  8 @\$200.00 \$1600.00  8 @\$50.00 \$400.00  27 @ \$26.00 \$702.00  110 @ \$4.00 \$442.00 | MULTIPLE WINNERS 2 @\$250.00\$500.00 6 @\$200.00\$1200.00 1 @\$150.00\$700