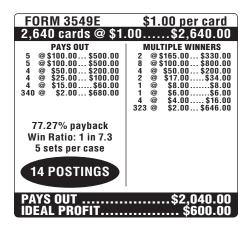

## IT'S TIME TO ....

FEATURING FLUORESCENT GREEN INK

## MULTIPLE 5























• Pull-tab (or tipboard) purchase pull-tab (or tipboard) game is Minnesota unless: An outline o with letters "MM" inside it is it his sheet, and the serial numb on the bar code at the bottom is the same as the serial numb tab (or tipboard) ticket you have





(Please see reverse side for additional payout information)

Featuring EZ Check and Pay-rite for payout protection.







## **CUT LOOSE™**

















| FORM 3557E                                                                                                            | \$2.00 per card                                                                                                                                                             |
|-----------------------------------------------------------------------------------------------------------------------|-----------------------------------------------------------------------------------------------------------------------------------------------------------------------------|
| 2,600 cards @ \$2  PAYS OUT  8 @\$200.00 \$1600.00  8 @\$50.00 \$400.00  27 @ \$26.00 \$702.00  110 @ \$4.00 \$442.00 | MULTIPLE WINNERS 2 @\$250.00\$500.00 6 @\$200.00\$1200.00 1 @\$150.00\