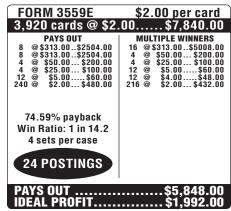

|
| 18 POSTINGS                                                                                                                           |                                                                                                                                                                                                   |
| PAYS OUT\$4,890.00                                                                                                                    |                                                                                                                                                                                                   |