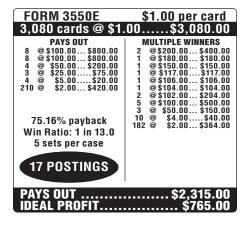

## IT'S TIME TO ....

FEATURING FLUORESCENT GREEN INK

## MULTIPLE 5























• Pull-tab (or tipboard) purchase pull-tab (or tipboard) game is Minnesota unless: An outline o with letters "MM" inside it is it his sheet, and the serial numb on the bar code at the bottom is the same as the serial numb tab (or tipboard) ticket you have





(Please see reverse side for additional payout information)

Featuring EZ Check and Pay-rite for payout protection.







## **CUT LOOSE™**

















| FORM 3557E                                                                                                            | \$2.00 per card                                                                                                                                                             |
|-----------------------------------------------------------------------------------------------------------------------|-----------------------------------------------------------------------------------------------------------------------------------------------------------------------------|
| 2,600 cards @ \$2  PAYS OUT  8 @\$200.00 \$1600.00  8 @\$50.00 \$400.00  27 @ \$26.00 \$702.00  110 @ \$4.00 \$442.00 | MULTIPLE WINNERS 2 @\$250.00\$500.00 6 @\$200.00\$1200.00 1 @\$150.00\$7