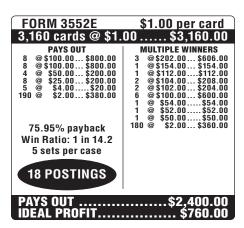

## IT'S TIME TO ....

FEATURING FLUORESCENT GREEN INK

## MULTIPLE 5























• Pull-tab (or tipboard) purchase pull-tab (or tipboard) game is Minnesota unless: An outline o with letters "MM" inside it is it his sheet, and the serial numb on the bar code at the bottom is the same as the serial numb tab (or tipboard) ticket you have





(Please see reverse side for additional payout information)

Featuring EZ Check and Pay-rite for payout protection.







## **CUT LOOSE™**

















| FORM 3557E                                                                                                            | \$2.00 per card                                                                                                                                                             |
|-----------------------------------------------------------------------------------------------------------------------|-----------------------------------------------------------------------------------------------------------------------------------------------------------------------------|
| 2,600 cards @ \$2  PAYS OUT  8 @\$200.00 \$1600.00  8 @\$50.00 \$400.00  27 @ \$26.00 \$702.00  110 @ \$4.00 \$442.00 | MULTIPLE WINNERS 2 @\$250.00\$500.00 6 @\$200.00\$1200.00 1 @\$150.00\$700.0