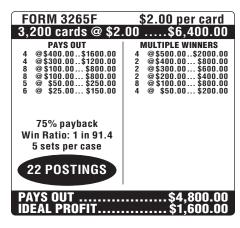

| 256 @ \$1.00 \$256.00                                                                                                                                                   |  |
| 18 POSTINGS                                                                                                                    |                                                                                                                                                                         |  |
| PAYS OUT\$2,360.00<br>IDEAL PROFIT\$800.00                                                                                     |                                                                                                                                                                         |  |





| FORM 3267F                                                                                                                                 | \$2.00 per card                                                                                                                                                                            |
|--------------------------------------------------------------------------------------------------------------------------------------------|--------------------------------------------------------------------------------------------------------------------------------------------------------------------------------------------|
| 3,360 cards @ \$2.