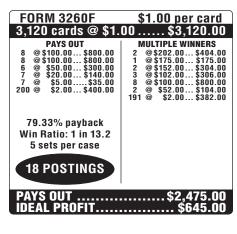

| FORM 3264F                                                                                                                     | \$1.00 per card                                                                                                                                                         |  |
|--------------------------------------------------------------------------------------------------------------------------------|-------------------------------------------------------------------------------------------------------------------------------------------------------------------------|--|
| 3,160 cards @ \$1.                                                                                                             | 00 \$3,160.00                                                                                                                                                           |  |
| PAYS OUT 3 @\$200.00\$600.00 6 @\$100.00\$600.00 6 @\$100.00\$600.00 4 @\$50.00\$200.00 12 @\$5.00\$600.00 300 @\$1.00\$300.00 | MULTIPLE WINNERS 3 @\$210.00\$630.00 1 @\$150.00\$150.00 3 @\$110.00\$330.00 8 @\$100.00\$800.00 3 @\$50.00\$150.00 3 @\$4.00\$12.00 4 @\$3.00\$12.00 10 @\$2.00\$20.00 |  |
| 74.68% payback<br>Win Ratio: 1 in 9.6<br>5 sets per case                                                                       | 256 @ \$1.00 \$256.00                                                                                                                                                   |  |
| 18 POSTINGS                                                                                                                    |                                                                                                                                                                         |  |
| PAYS OUT\$2,360.00<br>IDEAL PROFIT\$800.00                                                                                     |                                                                                                                                                                         |  |