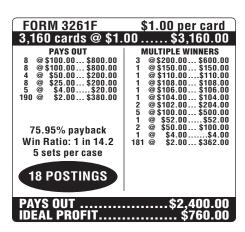

| FORM 3264F                                                                                                                     | \$1.00 per card                                                                                                                                                         |  |
|--------------------------------------------------------------------------------------------------------------------------------|-------------------------------------------------------------------------------------------------------------------------------------------------------------------------|--|
| 3,160 cards @ \$1.                                                                                                             | 00 \$3,160.00                                                                                                                                                           |  |
| PAYS OUT 3 @\$200.00\$600.00 6 @\$100.00\$600.00 6 @\$100.00\$600.00 4 @\$50.00\$200.00 12 @\$5.00\$600.00 300 @\$1.00\$300.00 | MULTIPLE WINNERS 3 @\$210.00\$630.00 1 @\$150.00\$150.00 3 @\$110.00\$330.00 8 @\$100.00\$800.00 3 @\$50.00\$150.00 3 @\$4.00\$12.00 4 @\$3.00\$12.00 10 @\$2.00\$20.00 |  |
| 74.68% payback<br>Win Ratio: 1 in 9.6<br>5 sets per case                                                                       | 256 @ \$1.00 \$256.00                                                                                                                                                   |  |
| 18 POSTINGS                                                                                                                    |                                                                                                                                                                         |  |
| PAYS OUT\$2,360.00<br>IDEAL PROFIT\$800.00                                                                                     |                                                                                                                                                                         |  |