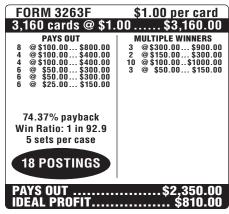

<br>7 @ \$4.00 \$28.00<br>181 @ \$2.00 \$362.00                                                                                                               |  |
| 17 POSTINGS                                                                                                                      |                                                                                                                                                                                  |  |
| PAYS OUT\$2,315.00<br>IDEAL PROFIT\$765.00                                                                                       |                                                                                                                                                                                  |  |









| FORM 3264F                                                                                                                     | \$1.00 per card                                                                                                                                                         |  |
|--------------------------------------------------------------------------------------------------------------------------------|-------------------------------------------------------------------------------------------------------------------------------------------------------------------------|--|
| 3,160 cards @ \$1.                                                                                                             | 00 \$3,160.00