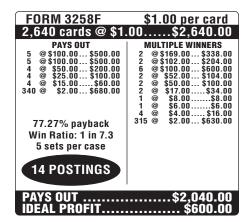

## 70'S CLASSICS™

| FORM 3259F                                                                                                                       | \$1.00 per card                                                                                                                                                                  |  |
|----------------------------------------------------------------------------------------------------------------------------------|----------------------------------------------------------------------------------------------------------------------------------------------------------------------------------|--|
| 3,080 cards @ \$1.                                                                                                               | .00\$3,080.00                                                                                                                                                                    |  |
| PAYS OUT  8 @\$100.00\$800.00  8 @\$100.00\$800.00  4 @\$50.00\$200.00  3 @\$25.00\$75.00  4 @\$5.00\$20.00  210 @\$2.00\$420.00 | MULTIPLE WINNERS 2 @\$202.00\$404.00 1 @\$182.00\$182.00 1 @\$152.00\$152.00 1 @\$177.00\$177.00 1 @\$108.00\$108.00 2 @\$102.00\$204.00 5 @\$102.00\$500.00 2 @\$502.00\$501.00 |  |
| 75.16% payback<br>Win Ratio: 1 in 13.0<br>5 sets per case                                                                        | 1 @ \$50.00 \$50.00<br>7 @ \$4.00 \$28.00<br>181 @ \$2.00 \$362.00                                                                                                               |  |
| 17 POSTINGS                                                                                                                      |                                                                                                                                                                                  |  |
| PAYS OUT\$2,315.00<br>IDEAL PROFIT\$765.00                                                                                       |                                                                                                                                                                                  |  |