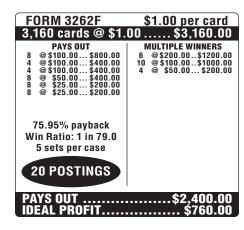

00<br>7 @ \$4.00 \$28.00<br>181 @ \$2.00 \$362.00                                                                                                               |  |
| 17 POSTINGS                                                                                                                      |                                                                                                                                                                                  |  |
| PAYS OUT\$2,315.00<br>IDEAL PROFIT\$765.00                                                                                       |                                                                                                                                                                                  |  |









| FORM 3264F                                                                                                                     | \$1.00 per card                                                                                                                                                         |  |
|--------------------------------------------------------------------------------------------------------------------------------|-------------------------------------------------------------------------------------------------------------------------------------------------------------------------|--|
| 3,160 cards @ \$1.                                                                                                             | 00 \$3,160.00